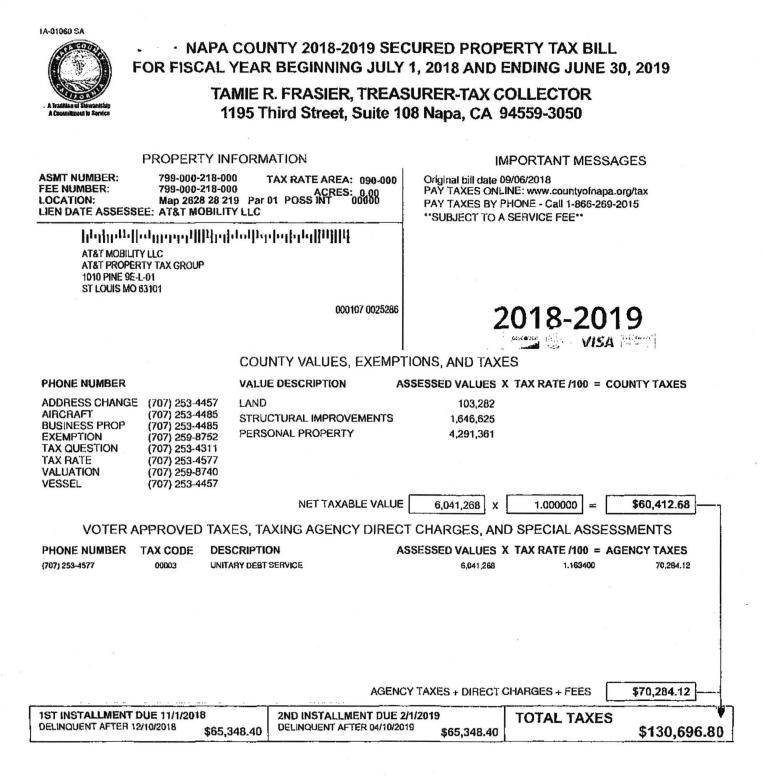

- 1. Claimant is and at all times herein mentioned was *AT&T Mobility LLC*, a limited liability company duly organized and existing under the laws of the State of Delaware, with its principal place of business located at 1025 Lenox Park Blvd NE, Atlanta, Fulton County, Georgia.
- 2. For fiscal year 2018-19, the California State Board of Equalization assessed the value of claimant's unitary and nonoperating California property pursuant to its authority under Article XIII, section 19 of the California Constitution and section 721 of the Revenue and Taxation Code. Pursuant to its authority under Revenue and Taxation Code section 756, the California Board of Equalization transmitted a roll showing claimant's unitary and nonoperating property in NAPA County. On the basis of said assessment and transmittal of said roll, taxes were levied on said property for said fiscal year in the sum of \$ 130,697 (Exhibit 1) and paid by claimant in full on or about *December 7, 2018* and *April 2, 2019* (Exhibit 2).
- 3. Claimant is entitled to a refund of a portion of said taxes in the amount of \$ 62,974, plus appropriate interest, on the grounds that said taxes were erroneously or illegally collected, or illegally assessed or levied, for the following reasons:
  - a. The property tax rate applied to compute claimant's property taxes was in excess of the rate applied in the same year to property in the county assessed by the assessor of *NAPA*