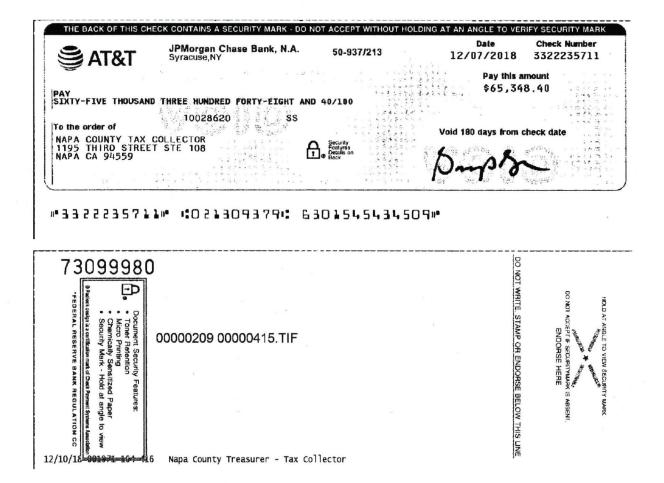

- 1. Claimant is and at all times herein mentioned was *AT&T Mobility LLC*, a limited liability company duly organized and existing under the laws of the State of Delaware, with its principal place of business located at 1025 Lenox Park Blvd NE, Atlanta, Fulton County, Georgia.
- 2. For fiscal year 2018-19, the California State Board of Equalization assessed the value of claimant's unitary and nonoperating California property pursuant to its authority under Article XIII, section 19 of the California Constitution and section 721 of the Revenue and Taxation Code. Pursuant to its authority under Revenue and Taxation Code section 756, the California Board of Equalization transmitted a roll showing claimant's unitary and nonoperating property in NAPA County. On the basis of said assessment and transmittal of said roll, taxes were levied on said property for said fiscal year in the sum of \$ 130,697 (Exhibit 1) and paid by claimant in full on or about *December 7, 2018* and *April 2, 2019* (Exhibit 2).
- 3. Claimant is entitled to a refund of a portion of said taxes in the amount of \$ 62,974, plus appropriate interest, on the grounds that said taxes were erroneously or illegally collected, or illegally assessed or levied, for the following reasons:
  - a. The property tax rate applied to compute claimant's property taxes was in excess of the rate applied in the same year to property in the county assessed by the assessor of *NAPA*