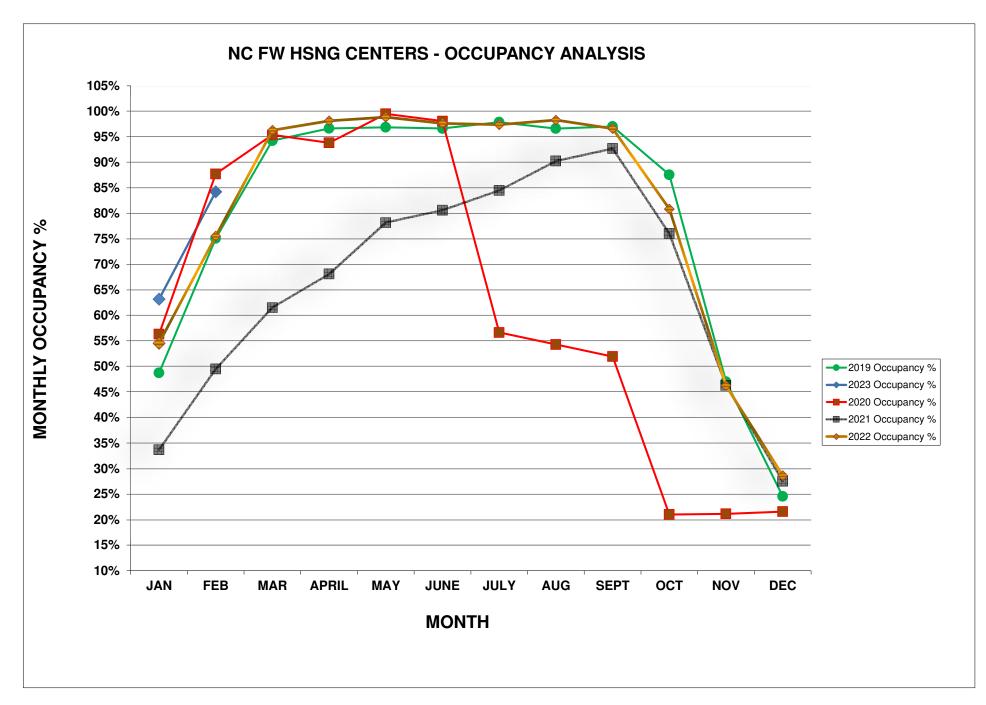

## CALIFORNIA HUMAN DEVELOPMENT CORPORATION NAPA COUNTY FARMWORKER HOUSING CENTERS OCCUPANCY REPORT FY 2022/2023

For the period of: 7/1/2022 through 2/28/2023

|         | T                                                      |                        |             | Т                     |             |                         | T                   |                                       |             |              | ······  | 7            |       |                        |
|---------|--------------------------------------------------------|------------------------|-------------|-----------------------|-------------|-------------------------|---------------------|---------------------------------------|-------------|--------------|---------|--------------|-------|------------------------|
| PLAN    | TOTALS ALL SITES                                       | JULY                   | AUG         | SEPT                  | OCT         | NOV                     | DEC                 | JAN                                   | FEB         | MAR          | APRIL   | MAY          | JUNE  | TOTAL                  |
| 2022-23 | Available Capacity - Nights                            | 5,580                  | 5,580       | 5,400                 | 5,580       | 5,400                   | 1,980               | 3,780                                 | 5,040       | 5,580        | 5,400   | 5,580        | 5,400 | 60,360                 |
|         | Scheduled Capacity - Nights                            | 5,580                  | 5.580       | 5,400                 | 5.580       | 4.0BC                   | 1.860               | 3,720                                 | 4,740       | 5,580        | 5,400   | 5.580 T      | 5,400 | 58,500                 |
|         | Scheduled Occupancy %                                  | 90%                    | 90%         | 90%                   | 83%         | 68%                     | 90%                 | 80%                                   | 75%         | 85%          | 90%     | 90%          | 90%   | 85%                    |
|         | Monthly Projected Nights                               | 5,022                  | 5,022       | 4,860                 | 4,650       | 2,760                   | 1,674               | 2,976                                 | 3,565       | 4,743        | 4,860   | 5.022        | 4,860 | 50,004                 |
|         | YTD Projected Nights                                   | 5.022                  | 10,044      | 14,904                | 19.554      | 22,314                  | 23,988              | 26,964                                | 30,519      |              | - 1,000 |              | 7,000 | 30,519                 |
|         | Monthly Actual Nights                                  | 5,435                  | 5.486       | 5.218                 | 4.513       | 2.497                   | 1.597               | 3.527                                 | 4.247       |              |         | <del>-</del> |       |                        |
|         | YTD Actual Nights                                      | 5,435                  | 10,921      | 16,139                | 20,652      | 23,149                  | 24,746              | 28,273                                | 32,520      |              |         |              |       | 32,520                 |
|         | A                                                      |                        |             |                       |             |                         |                     |                                       |             |              |         |              |       |                        |
| (1)     | YTD Actual Occupancy %                                 | 97%                    | 98%         | 97%                   | 93%         | 88%                     | 88%                 | 89%                                   | 89%         |              |         |              |       | 89%                    |
| (2)     | YTD Projected - Occupancy %                            | 90%                    | 90%         | 90%                   | 88%<br>106% | 85%<br>104%             | 85%<br>103%         | 85%<br>105%                           | 84%<br>107% |              |         |              |       | 849                    |
| (3)     | YTD Occupancy % to Projected                           |                        |             |                       |             |                         |                     | · · · · · · · · · · · · · · · · · · · |             | 1            |         |              |       | 1079                   |
| (4)     | Monthly Actual Occupancy %                             | 97%                    | 98%         | 97%                   | 81%         | 61%                     | 86%                 | 95%                                   | 90%         |              |         |              |       | 909                    |
| (5)     | Monthly Projected Occupancy %                          | 90%                    | 90%         | 90%                   | 83%         | 68%                     | 90%                 | 80%                                   | 75%         |              |         |              |       | 75%                    |
| (6)     | Monthly Occupancy % to Projected                       | 108%                   | 109%        | 107%                  | 97%         | 90%                     | 95%                 | 119%                                  | 119%        | i            | 1       | l            |       | 119%                   |
|         | Rent Earned                                            | 76,090.00              | 82,290,00   | 78,270,00             | 67,695,00   | 37,455,00               | 23,955,00           | 52,905.00                             | 63,705.60   |              |         |              |       | 482,365.00             |
|         | Rent Collected                                         | 76,801.00              | 85,271.00   | 77,160.00             | 71,670.00   | 33,585,00               | 20.835.00           | 55.305.00                             | 67,395,90   | <del>-</del> |         |              |       | 488,022,00             |
|         |                                                        |                        |             |                       |             |                         |                     |                                       |             |              |         |              |       |                        |
|         | Deposits Change in Deposits in Transit                 | 65,170,00<br>11,631,00 | 91,227.00   | 71,255,00<br>5,905,00 | 74,820.00   | 42,015.00<br>(8,430.00) | 20,340.00<br>495.00 | 50,250,00                             | 67,395,00   |              |         |              |       | 482,472.00<br>5,650,00 |
|         |                                                        | 11,031,001             | (3,336,00)] | 3,803.00              | (3,130.00)[ | (0,430.00)]             | 493.00 [            | 3,033.00 ]                            |             |              |         |              |       | 00,000,0               |
|         | YTD NCHA Approved Write Offs                           | ,                      |             |                       |             |                         |                     |                                       |             |              |         |              |       |                        |
|         | Beginning Balance: N/A                                 | (3,207.75)             | (3,207.75)  | (3,207.75)            | (3,207.75)  | (3,207.75)              | (3,207,75)          | (3,207,75)                            | (3,207,75)  |              |         |              |       | (3,207,75              |
|         | YTD Deposits in Transit                                |                        |             |                       |             |                         |                     |                                       |             |              |         |              |       |                        |
|         | Beginning Balance: 15.00                               | 11,646.00              | 5,690,00    | 11,595,00             | 8,445.00    | 15,00                   | 510.00              | 5.565.00                              | 5,565,00    |              |         |              |       | 5,565,00               |
|         | Beginning balance. 13.00                               | 11,040.00 ]            | 3,080.00 ]  | 11,000,001            | 0,440.00    | 10,00                   |                     | 0,505,501                             | 3,300,50    |              |         |              |       | 0,000,00               |
|         | YTD Accounts Receivable                                | -                      |             |                       |             |                         |                     |                                       |             |              |         | ······       |       |                        |
|         | Beginning Balance: 11,280.00                           | 9,436.00               | 13,145.00   | 10,715.00             | 9,425.00    | 6,935.00                | 6,290.00            | 9,530.00                              | 10,076.00   | - 1          | - 1     | - 1          | -     | 10,070.00              |
|         |                                                        |                        |             |                       |             |                         |                     |                                       |             |              |         |              |       |                        |
|         | YTD Prepaid Rents                                      |                        |             |                       |             |                         |                     |                                       |             |              |         |              |       |                        |
|         | Beginning Balance: 9,609.75                            | 5,269,00               | 11,959.00   | 8,419,00              | 11,104.00   | 4,744.00                | 979.00              | 6,619,00                              | 10,849.00   |              |         |              |       | 10,849,00              |
|         |                                                        |                        |             | γ                     | 3,675.00    | 5,640,00                | 1,155.00            |                                       |             |              |         |              |       |                        |
|         | Monthly Vacancy Loss - \$\$<br>YTD Vacancy Loss - \$\$ |                        |             |                       | 3,675,00    | 9,315,00                | 1,155.00            | 10,470,00                             | 10,470,00   |              |         |              |       | 10,470,00              |
|         | 11D vaceing Luss - 33                                  |                        |             |                       | 5,575.00    | 2,313.00                | 10,470.00           | 10,470.00                             | 10,470.00 [ | l            |         |              |       | .0,410,00              |
|         | Monthly Vacancy Loss - Nights                          | -1                     | -1          | -1                    | 245         | 376                     | 77                  | -1                                    | -1          | - J          | -1      | -1           |       |                        |
|         | YTD Vacancy Loss - Nights                              | -                      |             | -                     | 245         | 621                     | 698                 | 698                                   | 883         | -            |         |              | -     | 698                    |
|         | Vacancy Loss based on Projected                        | L.,,                   |             |                       |             |                         |                     |                                       |             |              |         |              |       |                        |
|         | Occupancy by Site                                      |                        |             |                       |             |                         |                     |                                       |             |              |         |              | 1     |                        |