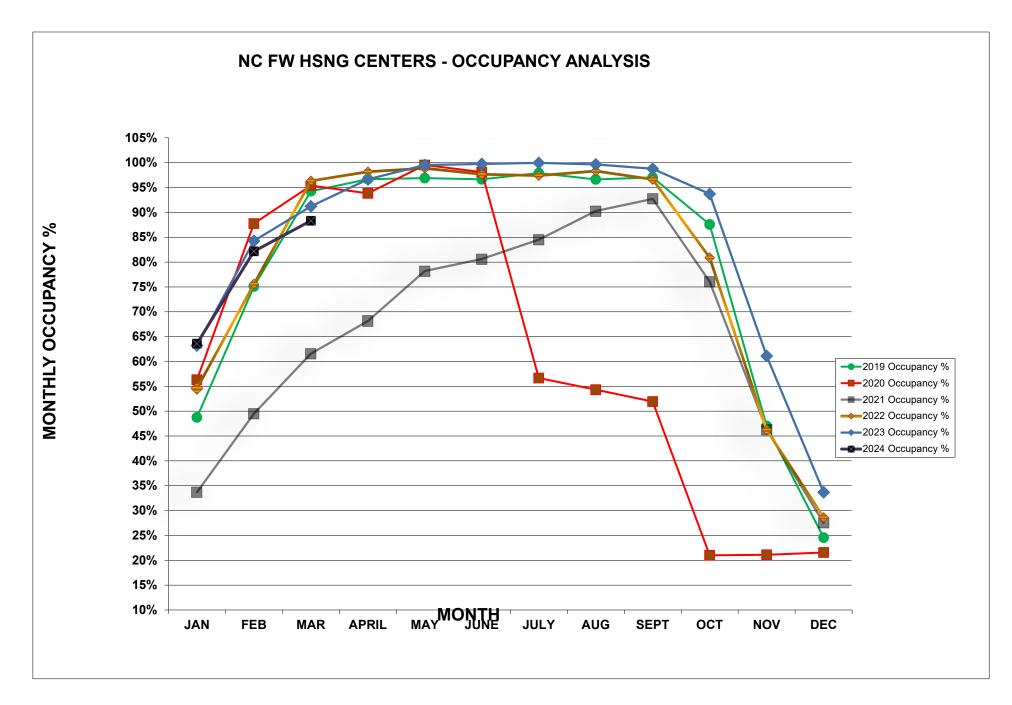

Annual Chart 4/14/2024

## CALIFORNIA HUMAN DEVELOPMENT CORPORATION NAPA COUNTY FARMWORKER HOUSING CENTERS OCCUPANCY REPORT FY 2023/2024

For the period of:

7/1/2023 through

3/31/2024

| PLAN       | TOTALS ALL SITES                                       | JULY                                   | AUG                    | SEPT        | OCT                                    | NOV         | DEC                                   | JAN         | FEB         | MAR       | APRIL                                  | MAY      | JUNE  | TOTAL      |
|------------|--------------------------------------------------------|----------------------------------------|------------------------|-------------|----------------------------------------|-------------|---------------------------------------|-----