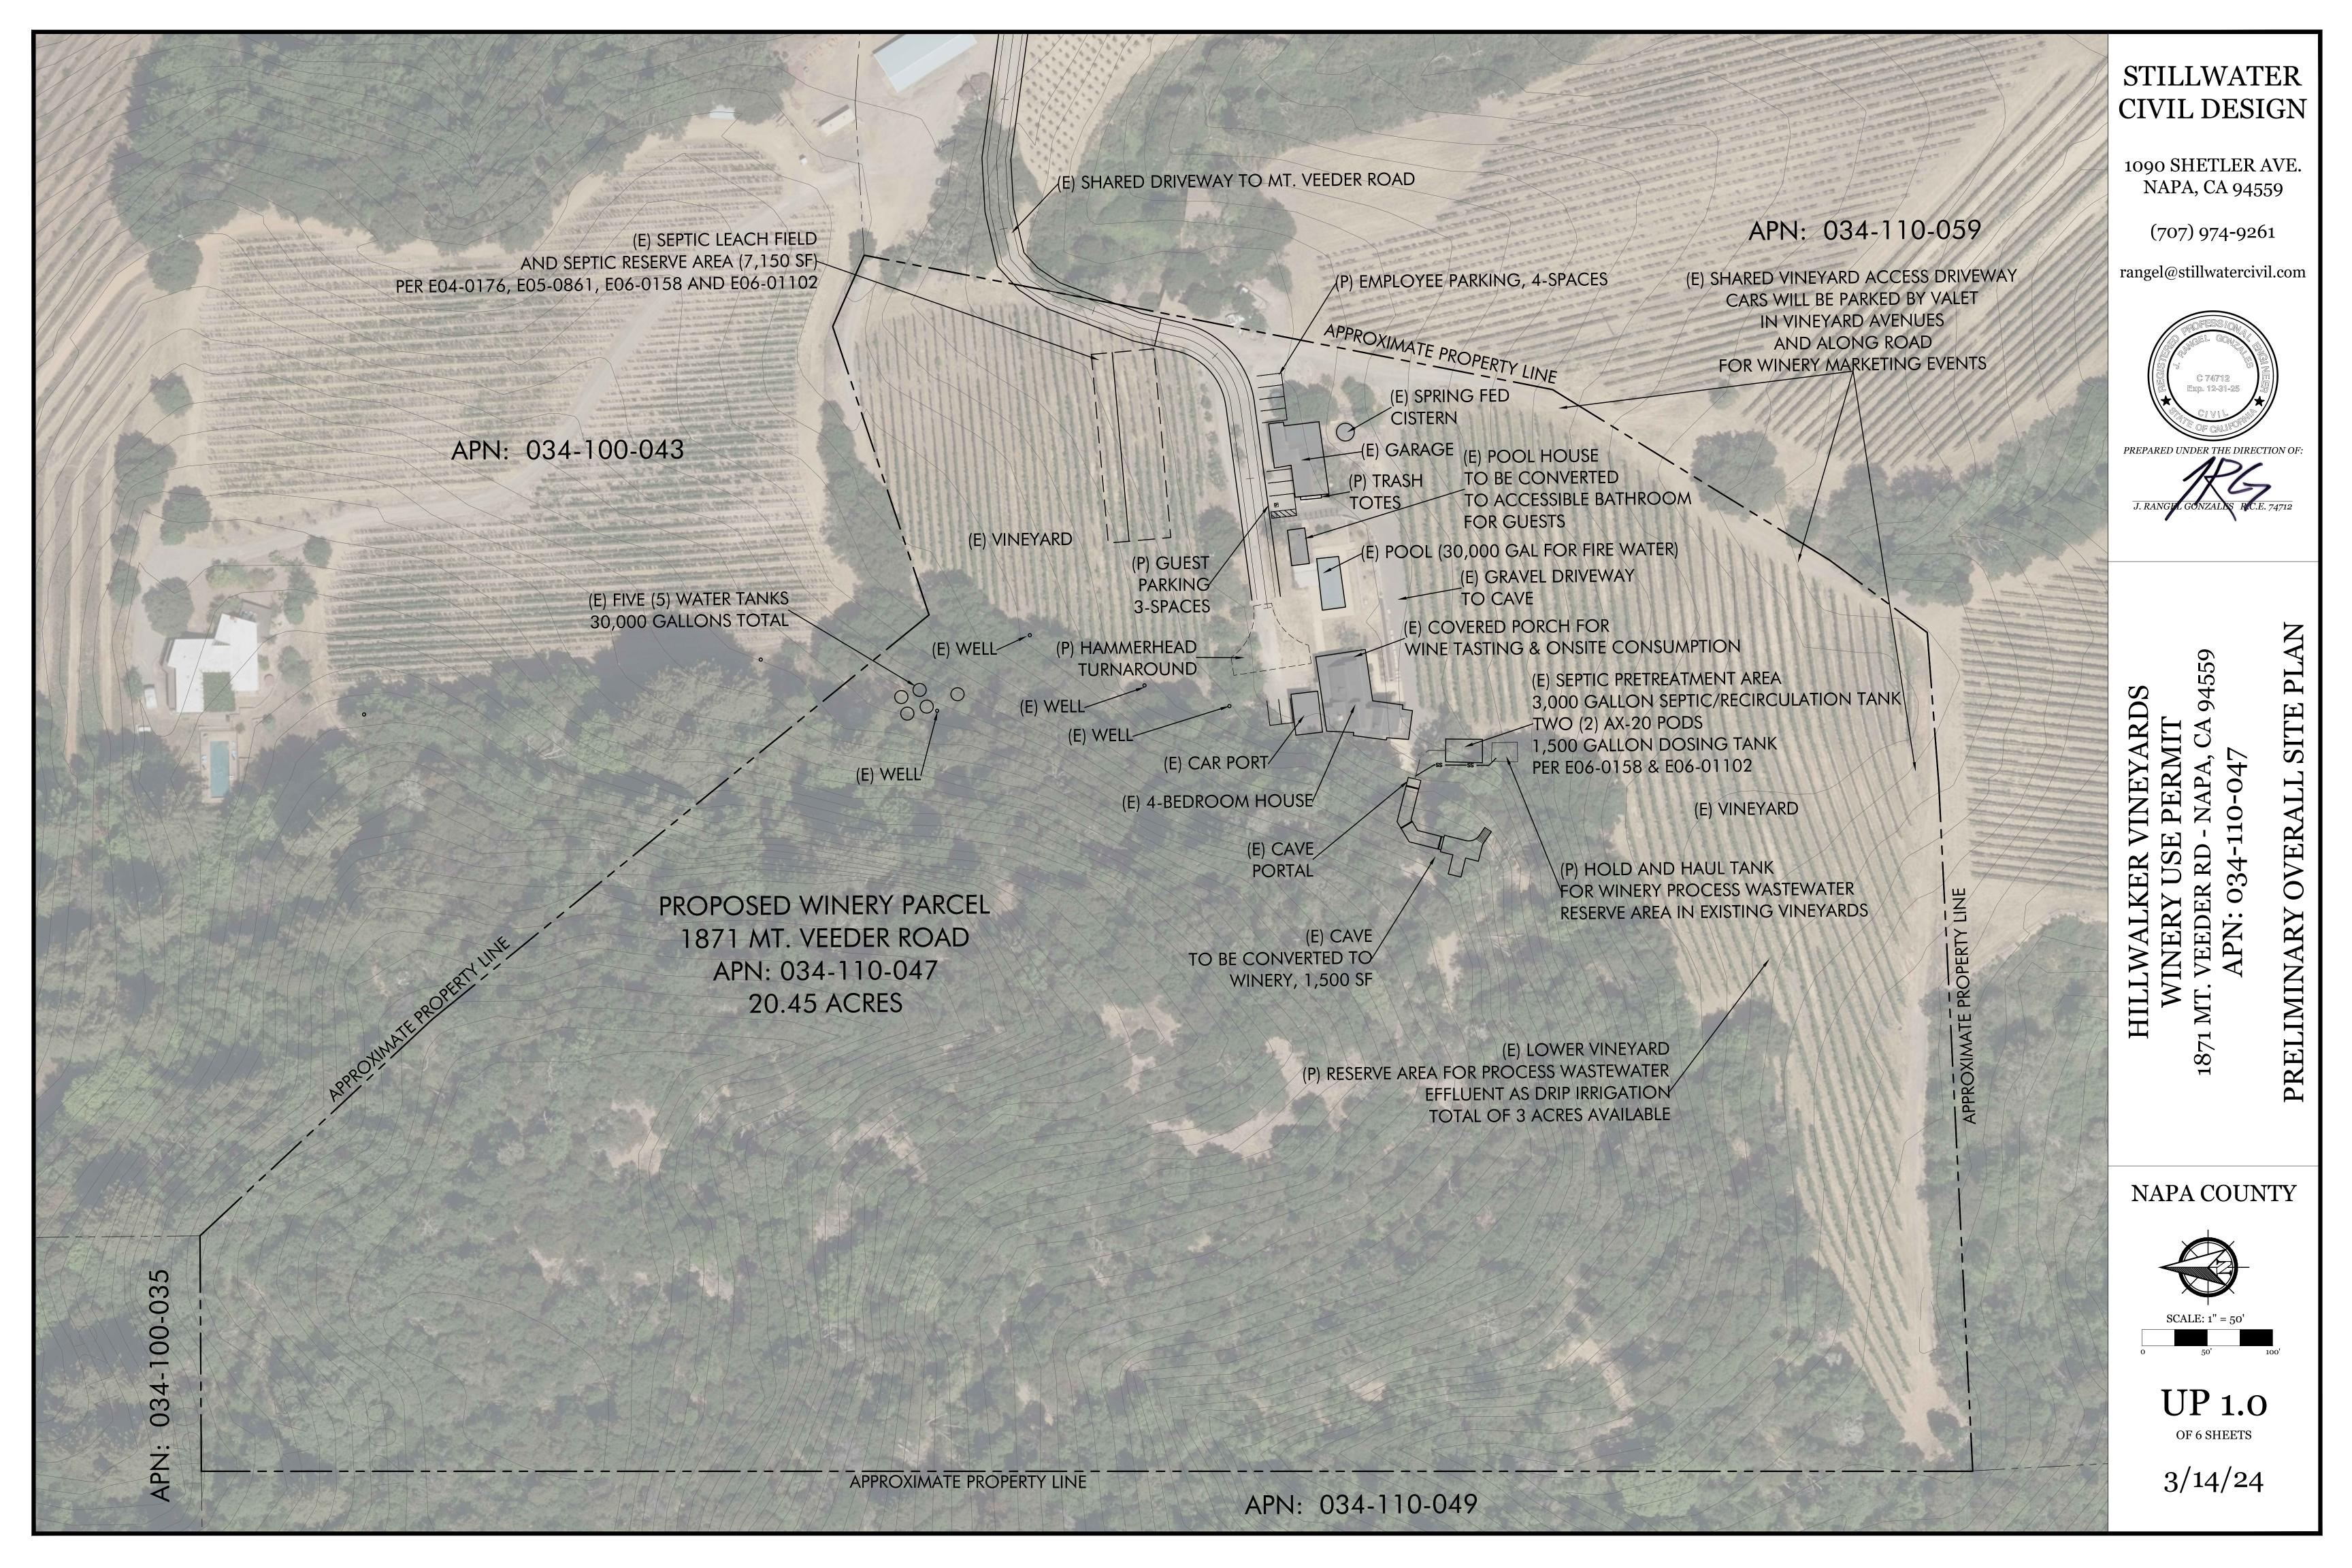

### NAPA COUNTY LAND USE PLAN 2008 - 2030

#### LEGEND

See Action Item AG/LU-114.1 regarding agriculturally zoned areas within these land use designations

CIVIL DESIGN

1090 SHETLER AVE. NAPA, CA 94559

UP 2.0