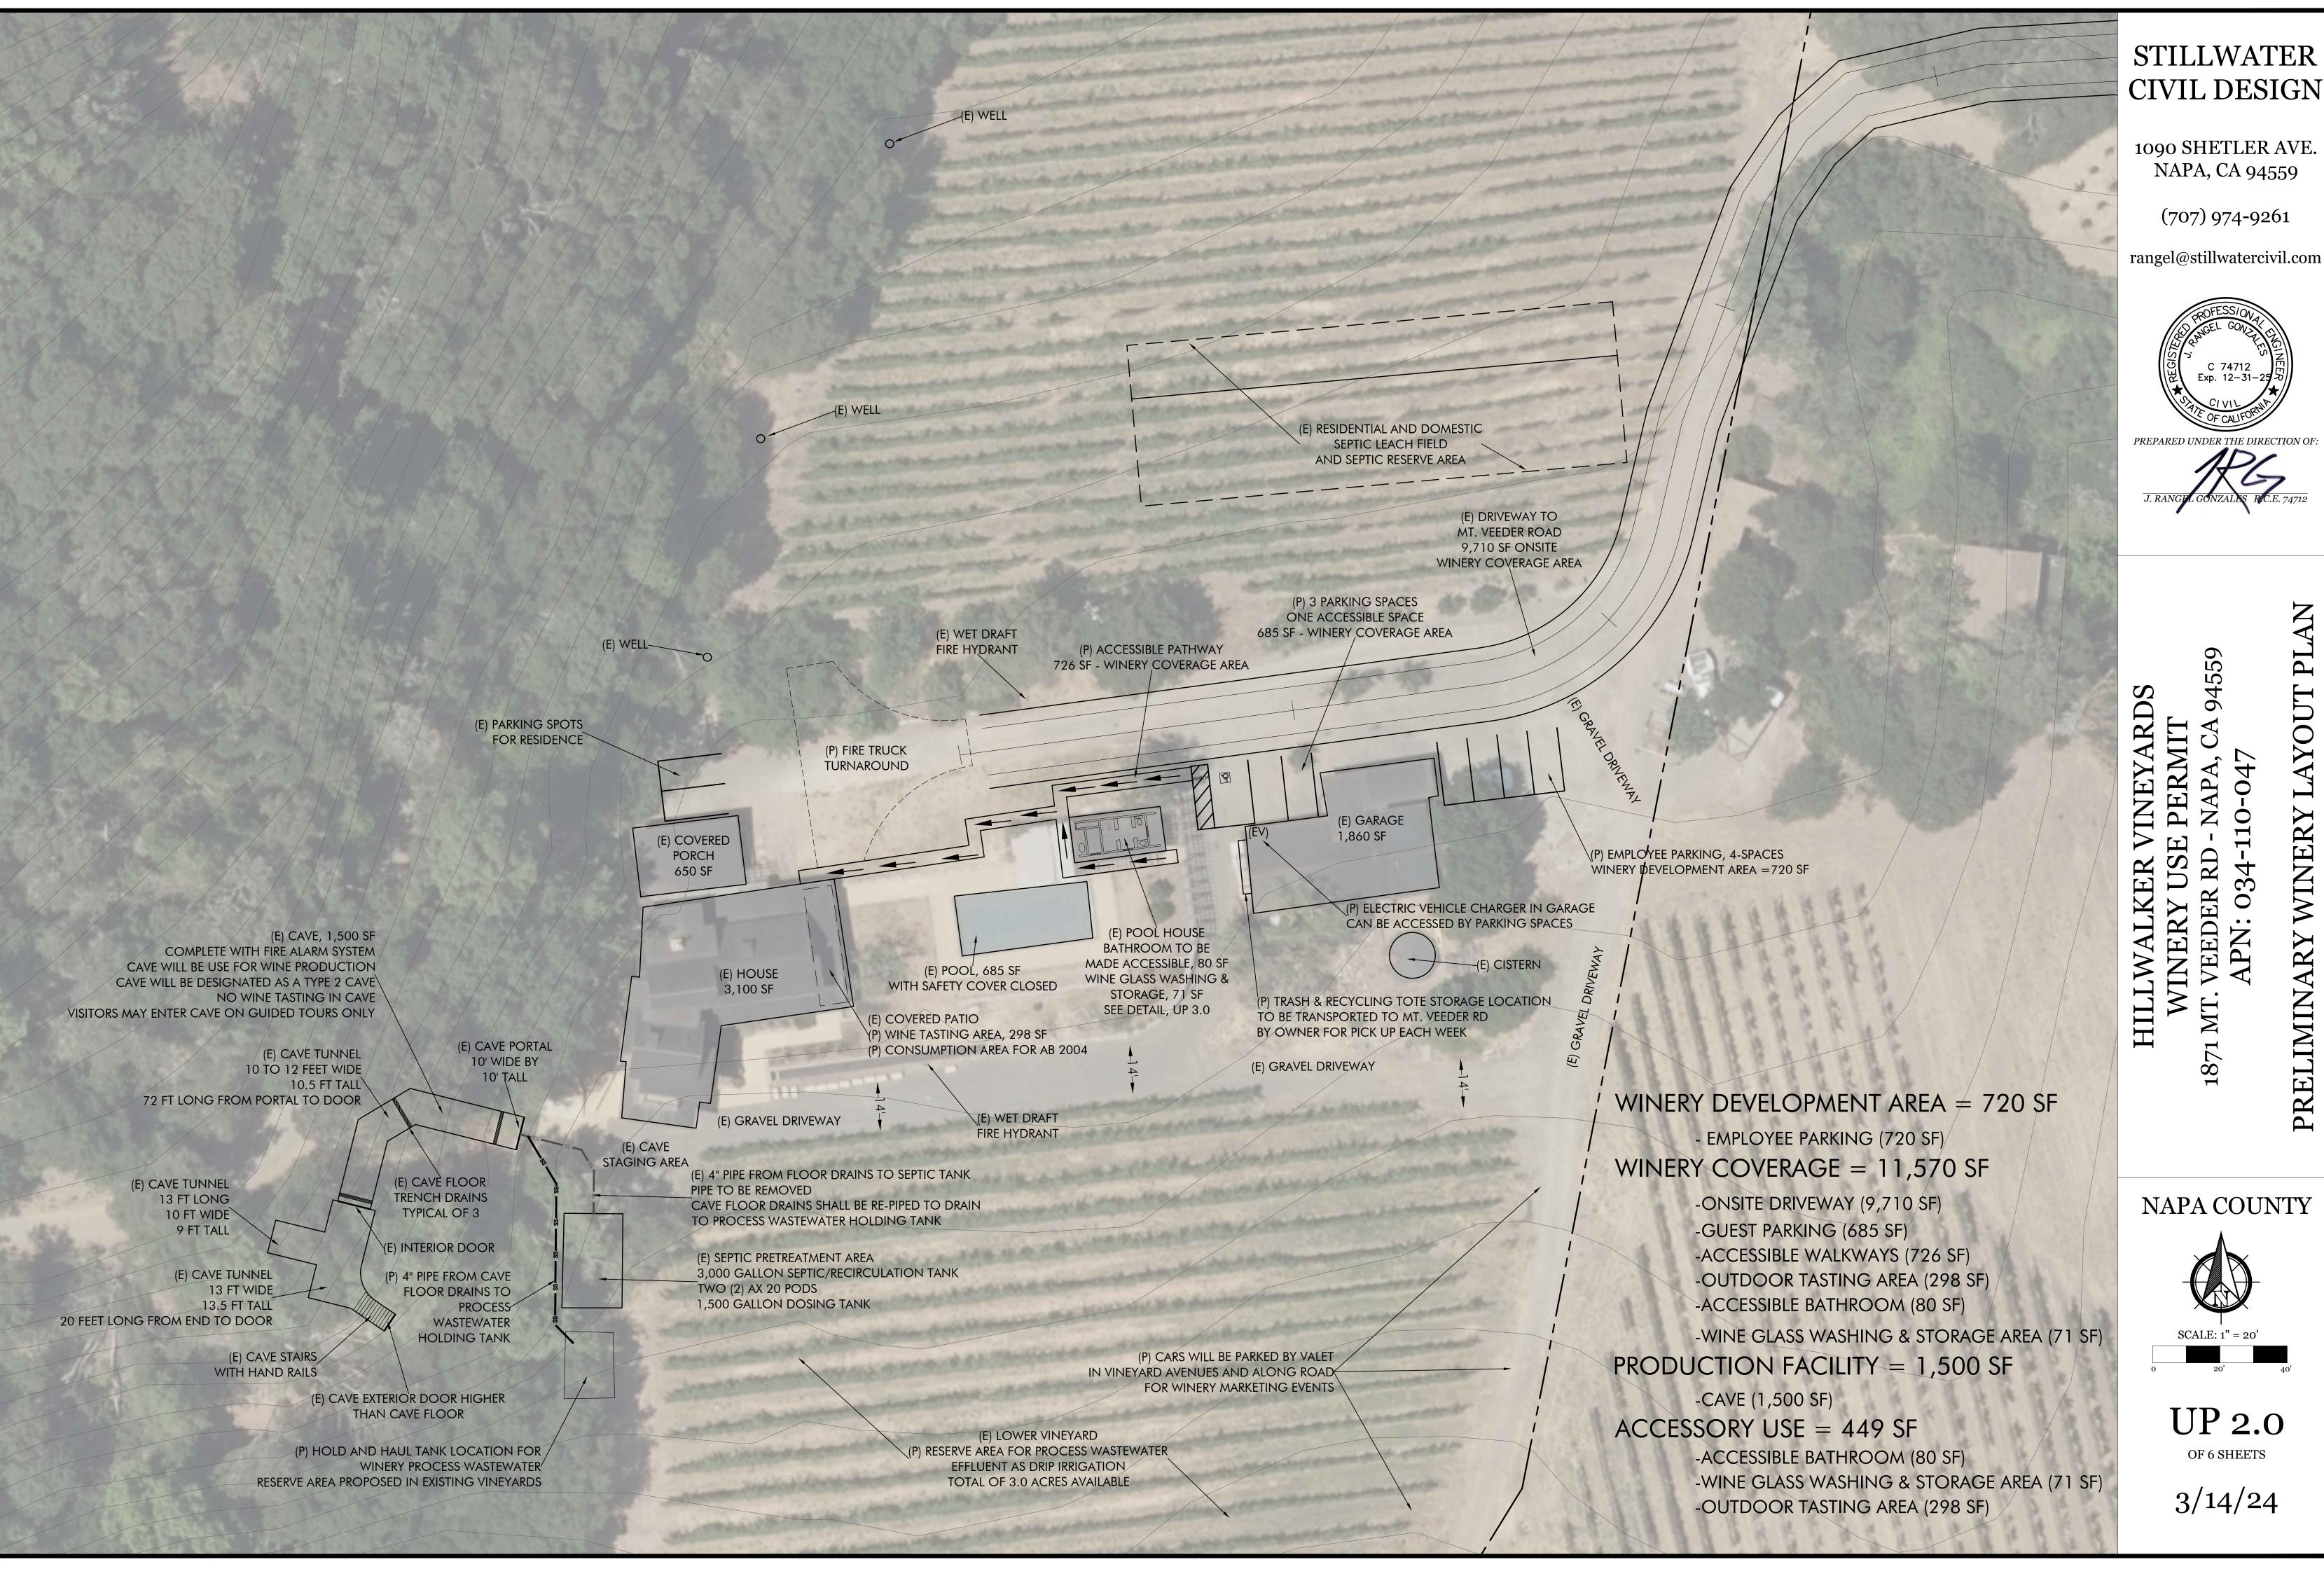

#### LEGEND

See Action Item AG/LU-114.1 regarding agriculturally zoned areas within these land use designations

CIVIL DESIGN

1090 SHETLER AVE. NAPA, CA 94559

UP 2.0