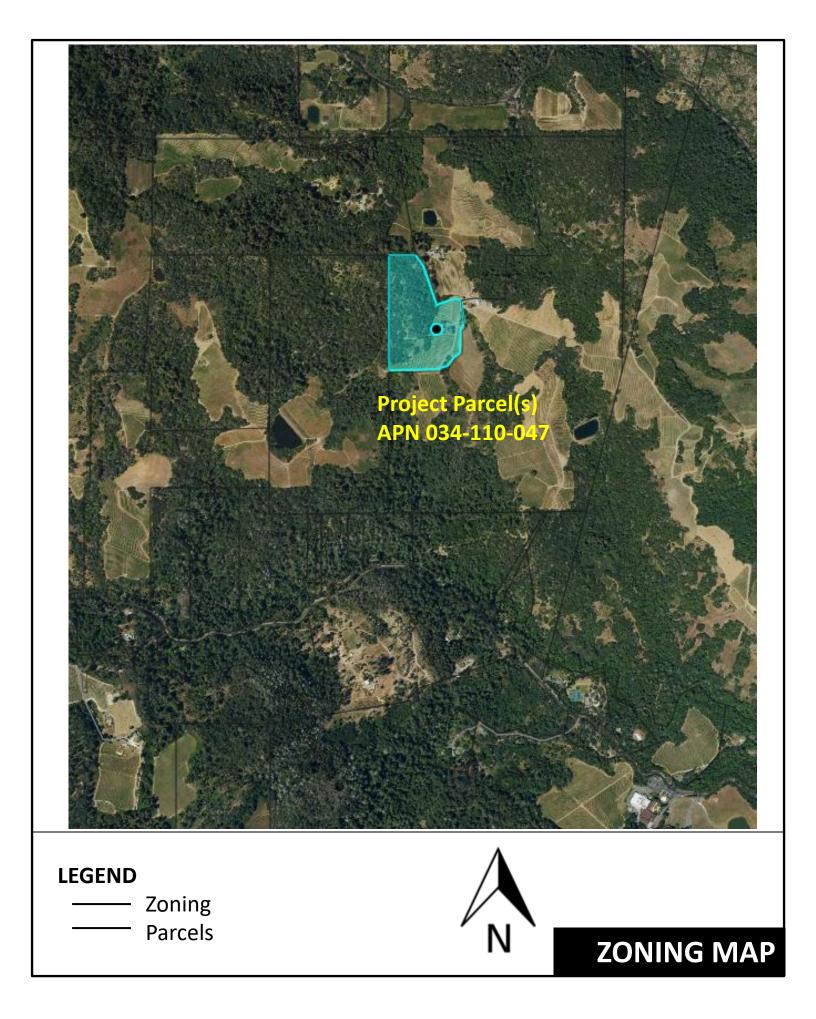

# STILLWATER CIVIL DESIGN

1090 SHETLER AVE. NAPA, CA 94559

(707) 974-9261

rangel@stillwatercivil.com

INERY USE PERMIT VEEDER RD - NAPA, CA 94559 APN: 034-110-047 Y FLOOR PLANS

WINERY

**PRELIMINARY** 

NAPA COUNTY