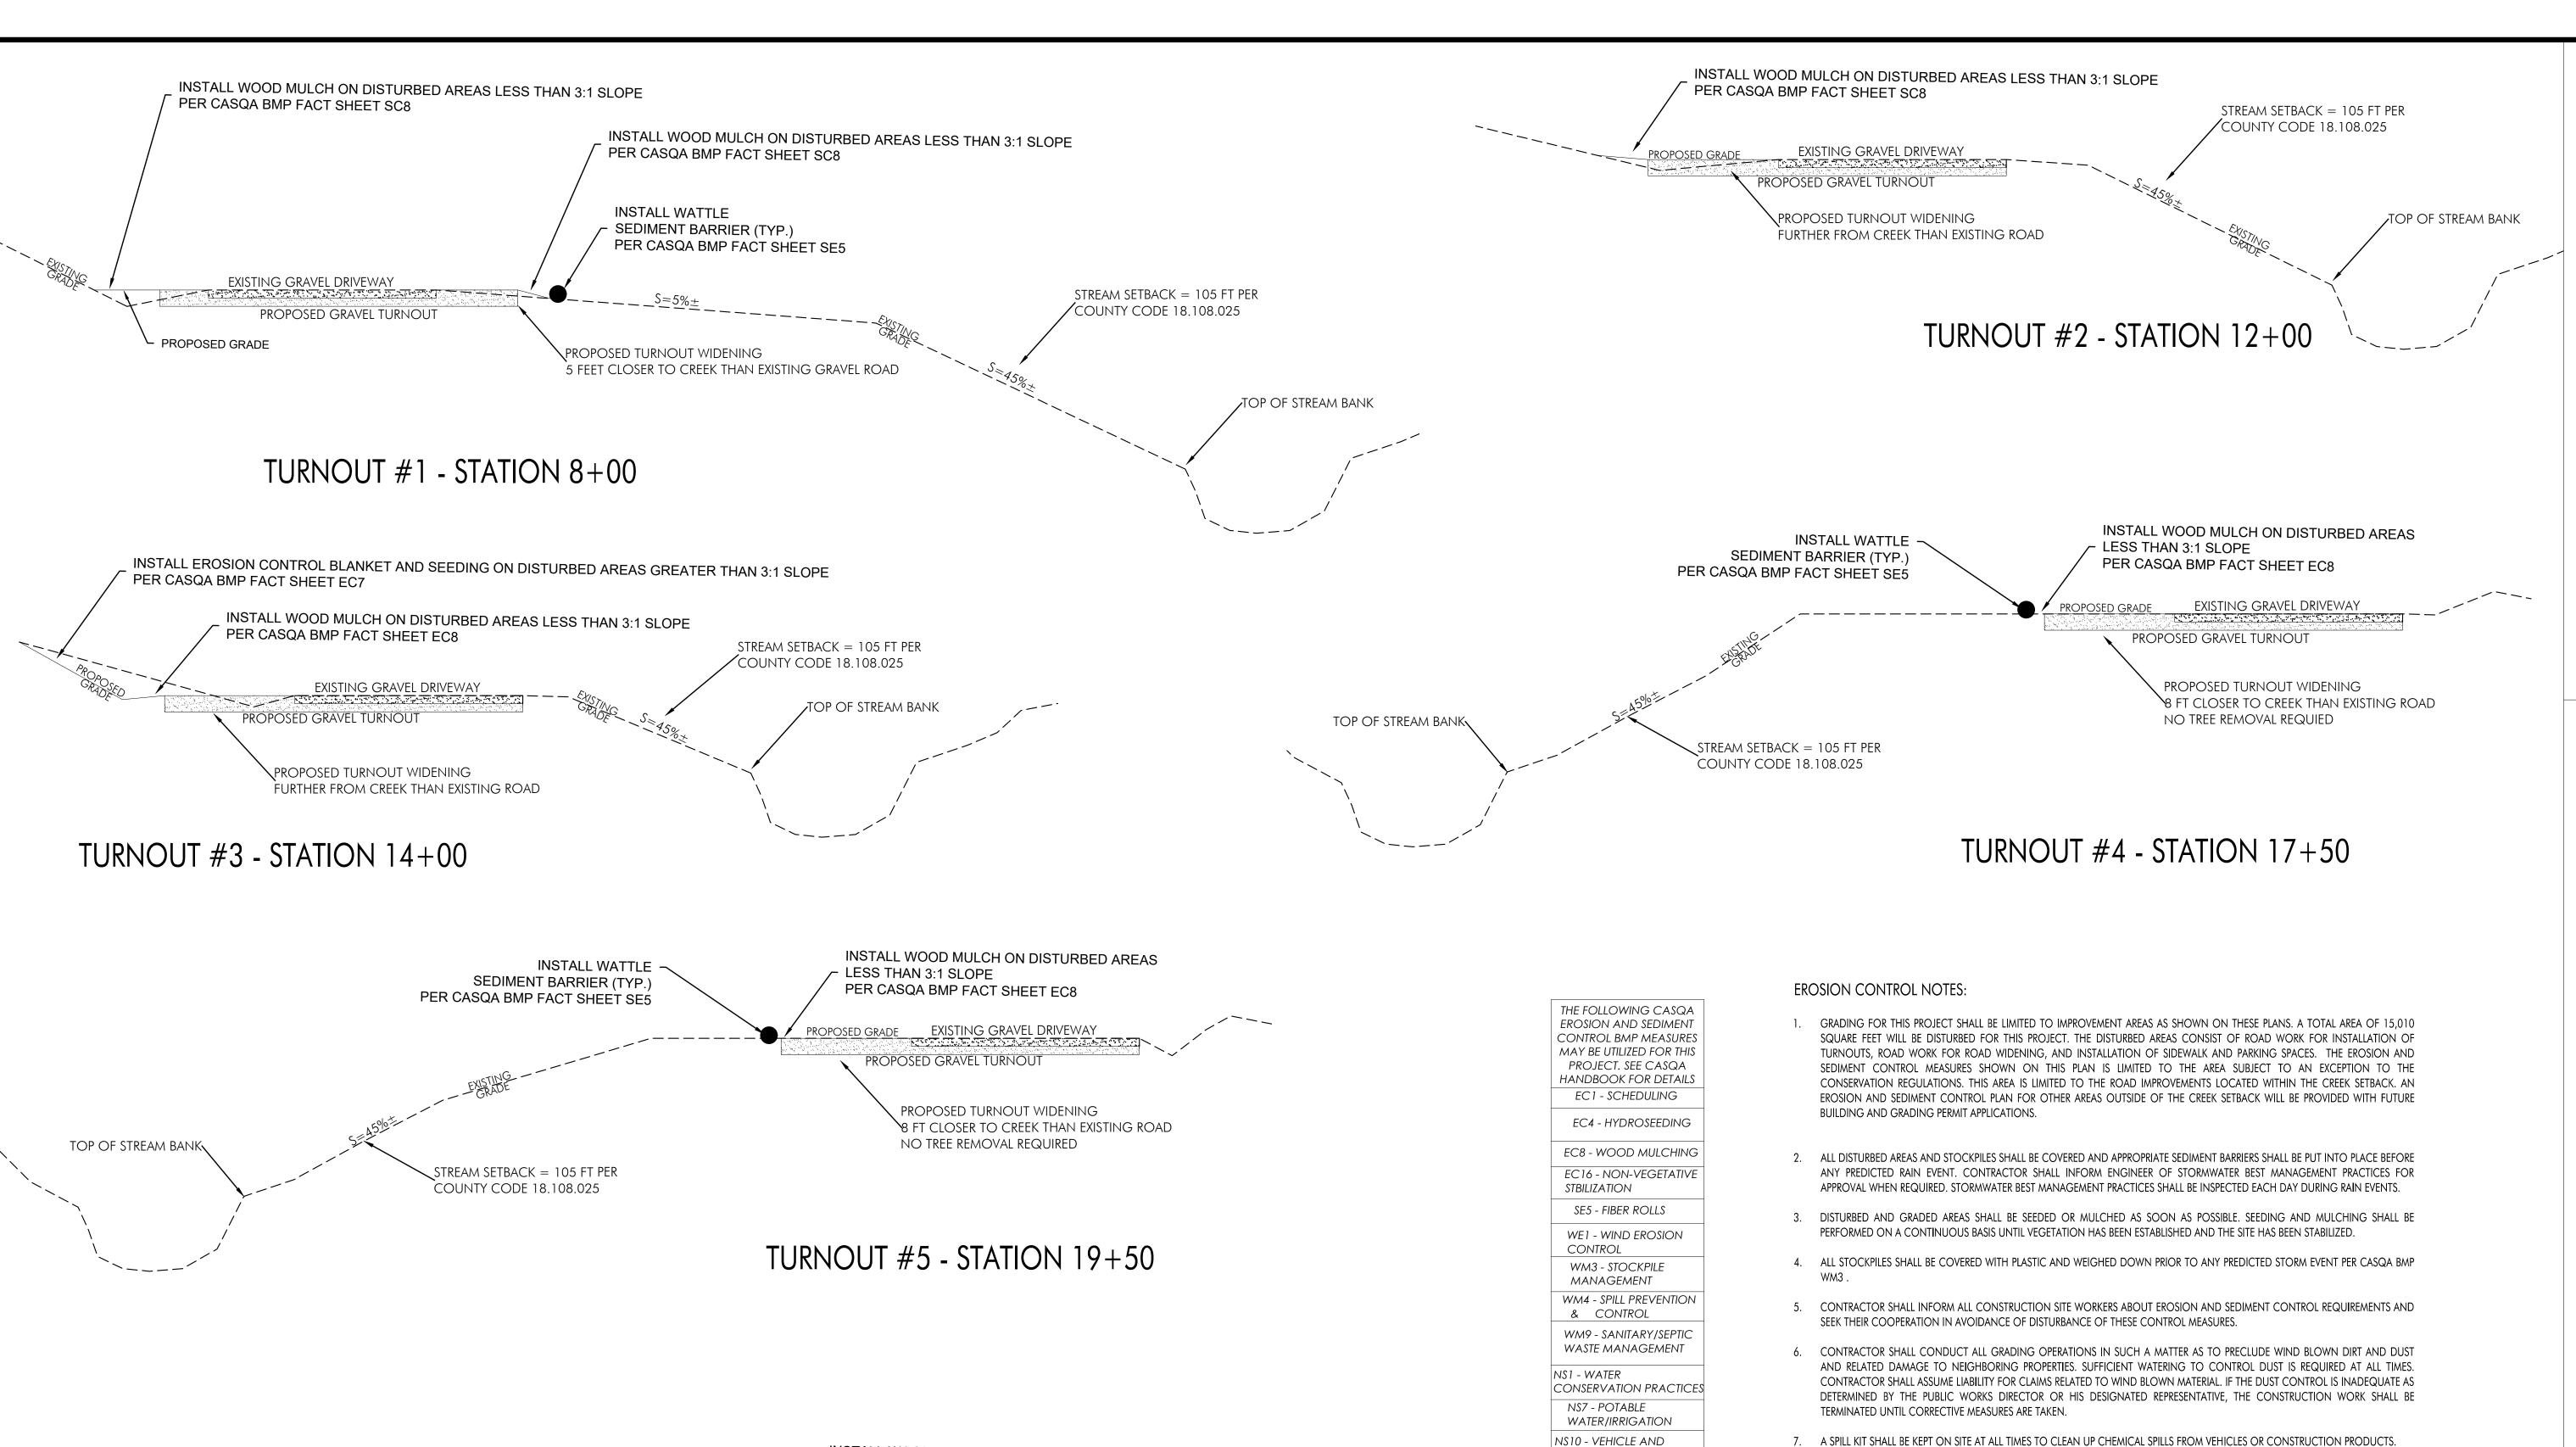

NAPA COUNTY

UP 4.0

OF 6 SHEETS

3/14/24

INSTALL WOOD MULCH ON DISTURBED AREAS LESS THAN 3:1 SLOPE

INSTALL EROSION CONTROL BLANKET AND SEEDING ON DISTURBED AREAS GREATER THAN 3:1 SLOPE

TURNOUT #6 - STATION 24+00

TOP OF STREAM BANK

STREAM SETBACK = 105 FT PER COUNTY CODE 18.108.025

PER CASQA BMP FACT SHEET EC8

PER CASQA BMP FACT SHEET EC7

PROPOSED GRAVEL TURNOUT

PROPOSED TURNOUT WIDENING

FURTHER FROM CREEK THAN EXISTING ROAD

7. A SPILL KIT SHALL BE KEPT ON SITE AT ALL TIMES TO CLEAN UP CHEMICAL SPILLS FROM VEHICLES OR CONSTRUCTION PRODUCTS.

EQUIPMENT MAINTENANCE

- 8. EROSION AND SEDIMENT CONTROL SUCH AS FIBER ROLLS, MULCHING OR GEOTEXTILE MATS SHALL BE IMPLEMENTED 48 HOURS PRIOR TO A PREDICTED RAIN EVENT. EROSION AND SEDIMENT CONTROL BMPS SHALL BE AVAILABLE FOR IMPLEMENTATION UNTIL THE SITE IS STABILIZED.
- 9. A CONTRACTOR STAGING AREA SHALL BE LOCATED ON THE PROPERTY ON THE EXISTING GRAVEL DRIVEWAY. VEHICLE STAGING AND MAINTENANCE SHALL ONLY OCCUR ON THIS DESIGNATED STAGING AREA. BATHROOM FACILITIES ARE AVAILABLE ONSITE AND NO PORTABLE TOILETS ARE REQUIRED FOR THIS PROJECT.