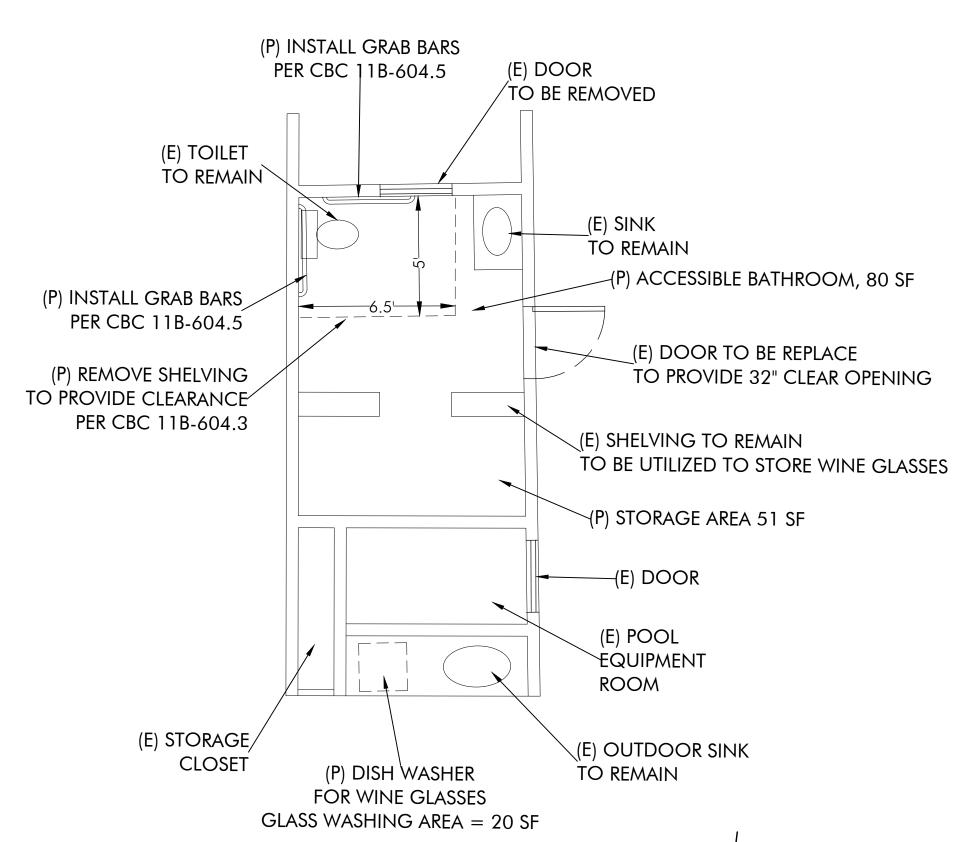

### **Graphics**

### NAPA COUNTY LAND USE PLAN 2008 - 2030



#### LEGEND





See Action Item AG/LU-114.1 regarding agriculturally zoned areas within these land use designations









CIVIL DESIGN

1090 SHETLER AVE. NAPA, CA 94559



UP 2.0





# EXISTING POOL BATHROOM FLOOR PLAN





PROPOSED ACCESSIBLE BATHROOM FLOOR PLAN



# STILLWATER CIVIL DESIGN

1090 SHETLER AVE. NAPA, CA 94559

(707) 974-9261

rangel@stillwatercivil.com



INERY USE PERMIT VEEDER RD - NAPA, CA 94559 APN: 034-110-047 Y FLOOR PLANS

WINERY

**PRELIMINARY** 

NAPA COUNTY



UP 3.0
OF 6 SHEETS

3/14/24



## STILLWATER CIVIL DESIGN

1090 SHETLER AVE NAPA, CA 94559

(707) 974-9261

rangel@stillwatercivil.com



J. RANGEL GONZALES R.C.E. 74712

HILLWALKEK VINEYAKDS
WINERY USE PERMIT
871 MT. VEEDER RD - NAPA, CA 94559
APN: 034-110-047
PRELIMINARY DRIVEWAY PLAN
ROAD FYCEPTION REQUIEST

NAPA COUNTY



UP 4.0

OF 6 SHEETS

3/14/24





INSTALL WOOD MULCH ON DISTURBED AREAS LESS THAN 3:1 SLOPE

INSTALL EROSION CONTROL BLANKET AND SEEDING ON DISTURBED AREAS GREATER THAN 3:1 SLOPE

TURNOUT #6 - STATION 24