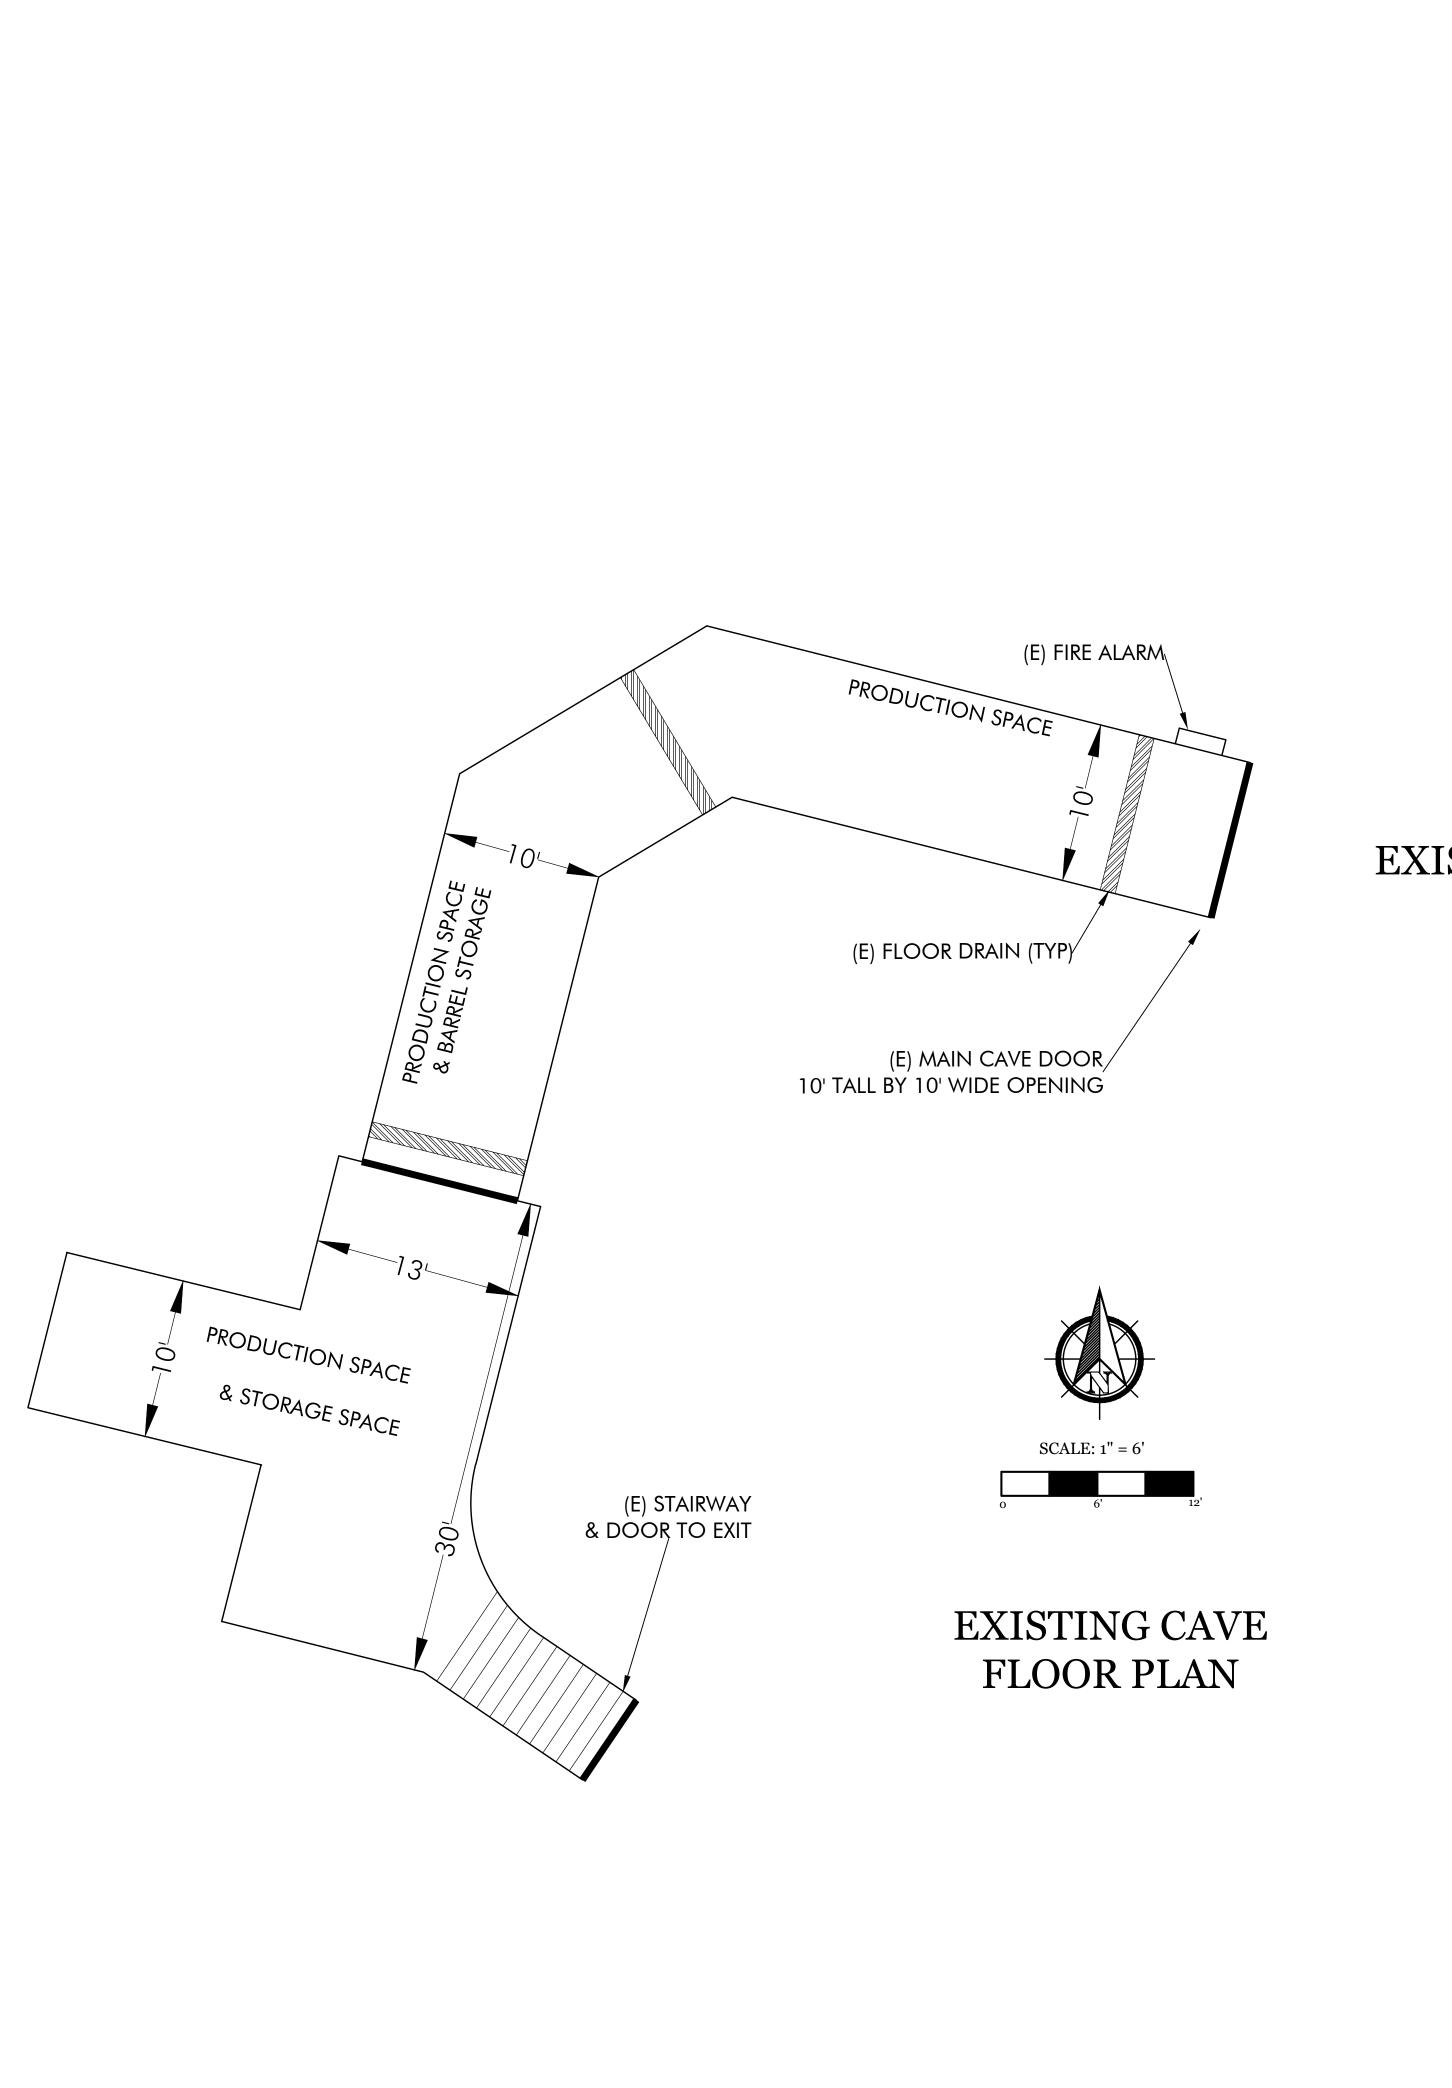

# EXISTING POOL BATHROOM FLOOR PLAN

PROPOSED ACCESSIBLE BATHROOM FLOOR PLAN

# STILLWATER CIVIL DESIGN

1090 SHETLER AVE. NAPA, CA 94559

(707) 974-9261

rangel@stillwatercivil.com

INERY USE PERMIT VEEDER RD - NAPA, CA 94559 APN: 034-110-047 Y FLOOR PLANS

WINERY

**PRELIMINARY** 

NAPA COUNTY

UP 3.0
OF 6 SHEETS

3/14/24