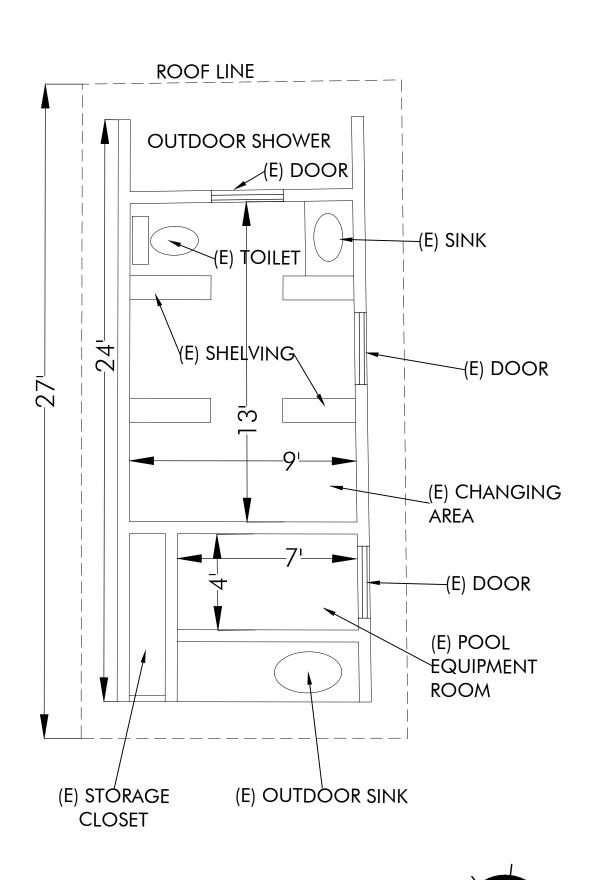

### **Graphics**

### NAPA COUNTY LAND USE PLAN 2008 - 2030



#### LEGEND





See Action Item AG/LU-114.1 regarding agriculturally zoned areas within these land use designations









CIVIL DESIGN

1090 SHETLER AVE. NAPA, CA 94559



UP 2.0





# EXISTING POOL BATHROOM FLOOR PLAN





PROPOSED ACCESSIBLE BATHROOM FLOOR PLAN



# STILLWATER CIVIL DESIGN

1090 SHETLER AVE. NAPA, CA 94559

(707) 974-9261

rangel@stillwatercivil.com



INERY USE PERMIT VEEDER RD - NAPA, CA 94559 APN: 034-110-047 Y FLOOR PLANS

WINERY

**PRELIMINARY** 

NAPA COUNTY



UP 3.0
OF 6 SHEETS

3/14/24



## STILLWATER CIVIL DESIGN

1090 SHETLER AVE NAPA, CA 94559

(707) 974-9261

rangel@stillwatercivil.com



J. RANGEL GONZALES R.C.E. 74712

HILLWALKEK VINEYAKDS
WINERY USE PERMIT
871 MT. VEEDER RD - NAPA, CA 94559
APN: 034-110-047
PRELIMINARY DRIVEWAY PLAN
ROAD FYCEPTION REQUIEST

NAPA COUNTY



UP 4.0

OF 6 SHEETS

3/14/24





INSTALL WOOD MULCH ON DISTURBED AREAS LESS THAN 3:1 SLOPE

INSTALL EROSION CONTROL BLANKET AND SEEDING ON DISTURBED AREAS GREATE