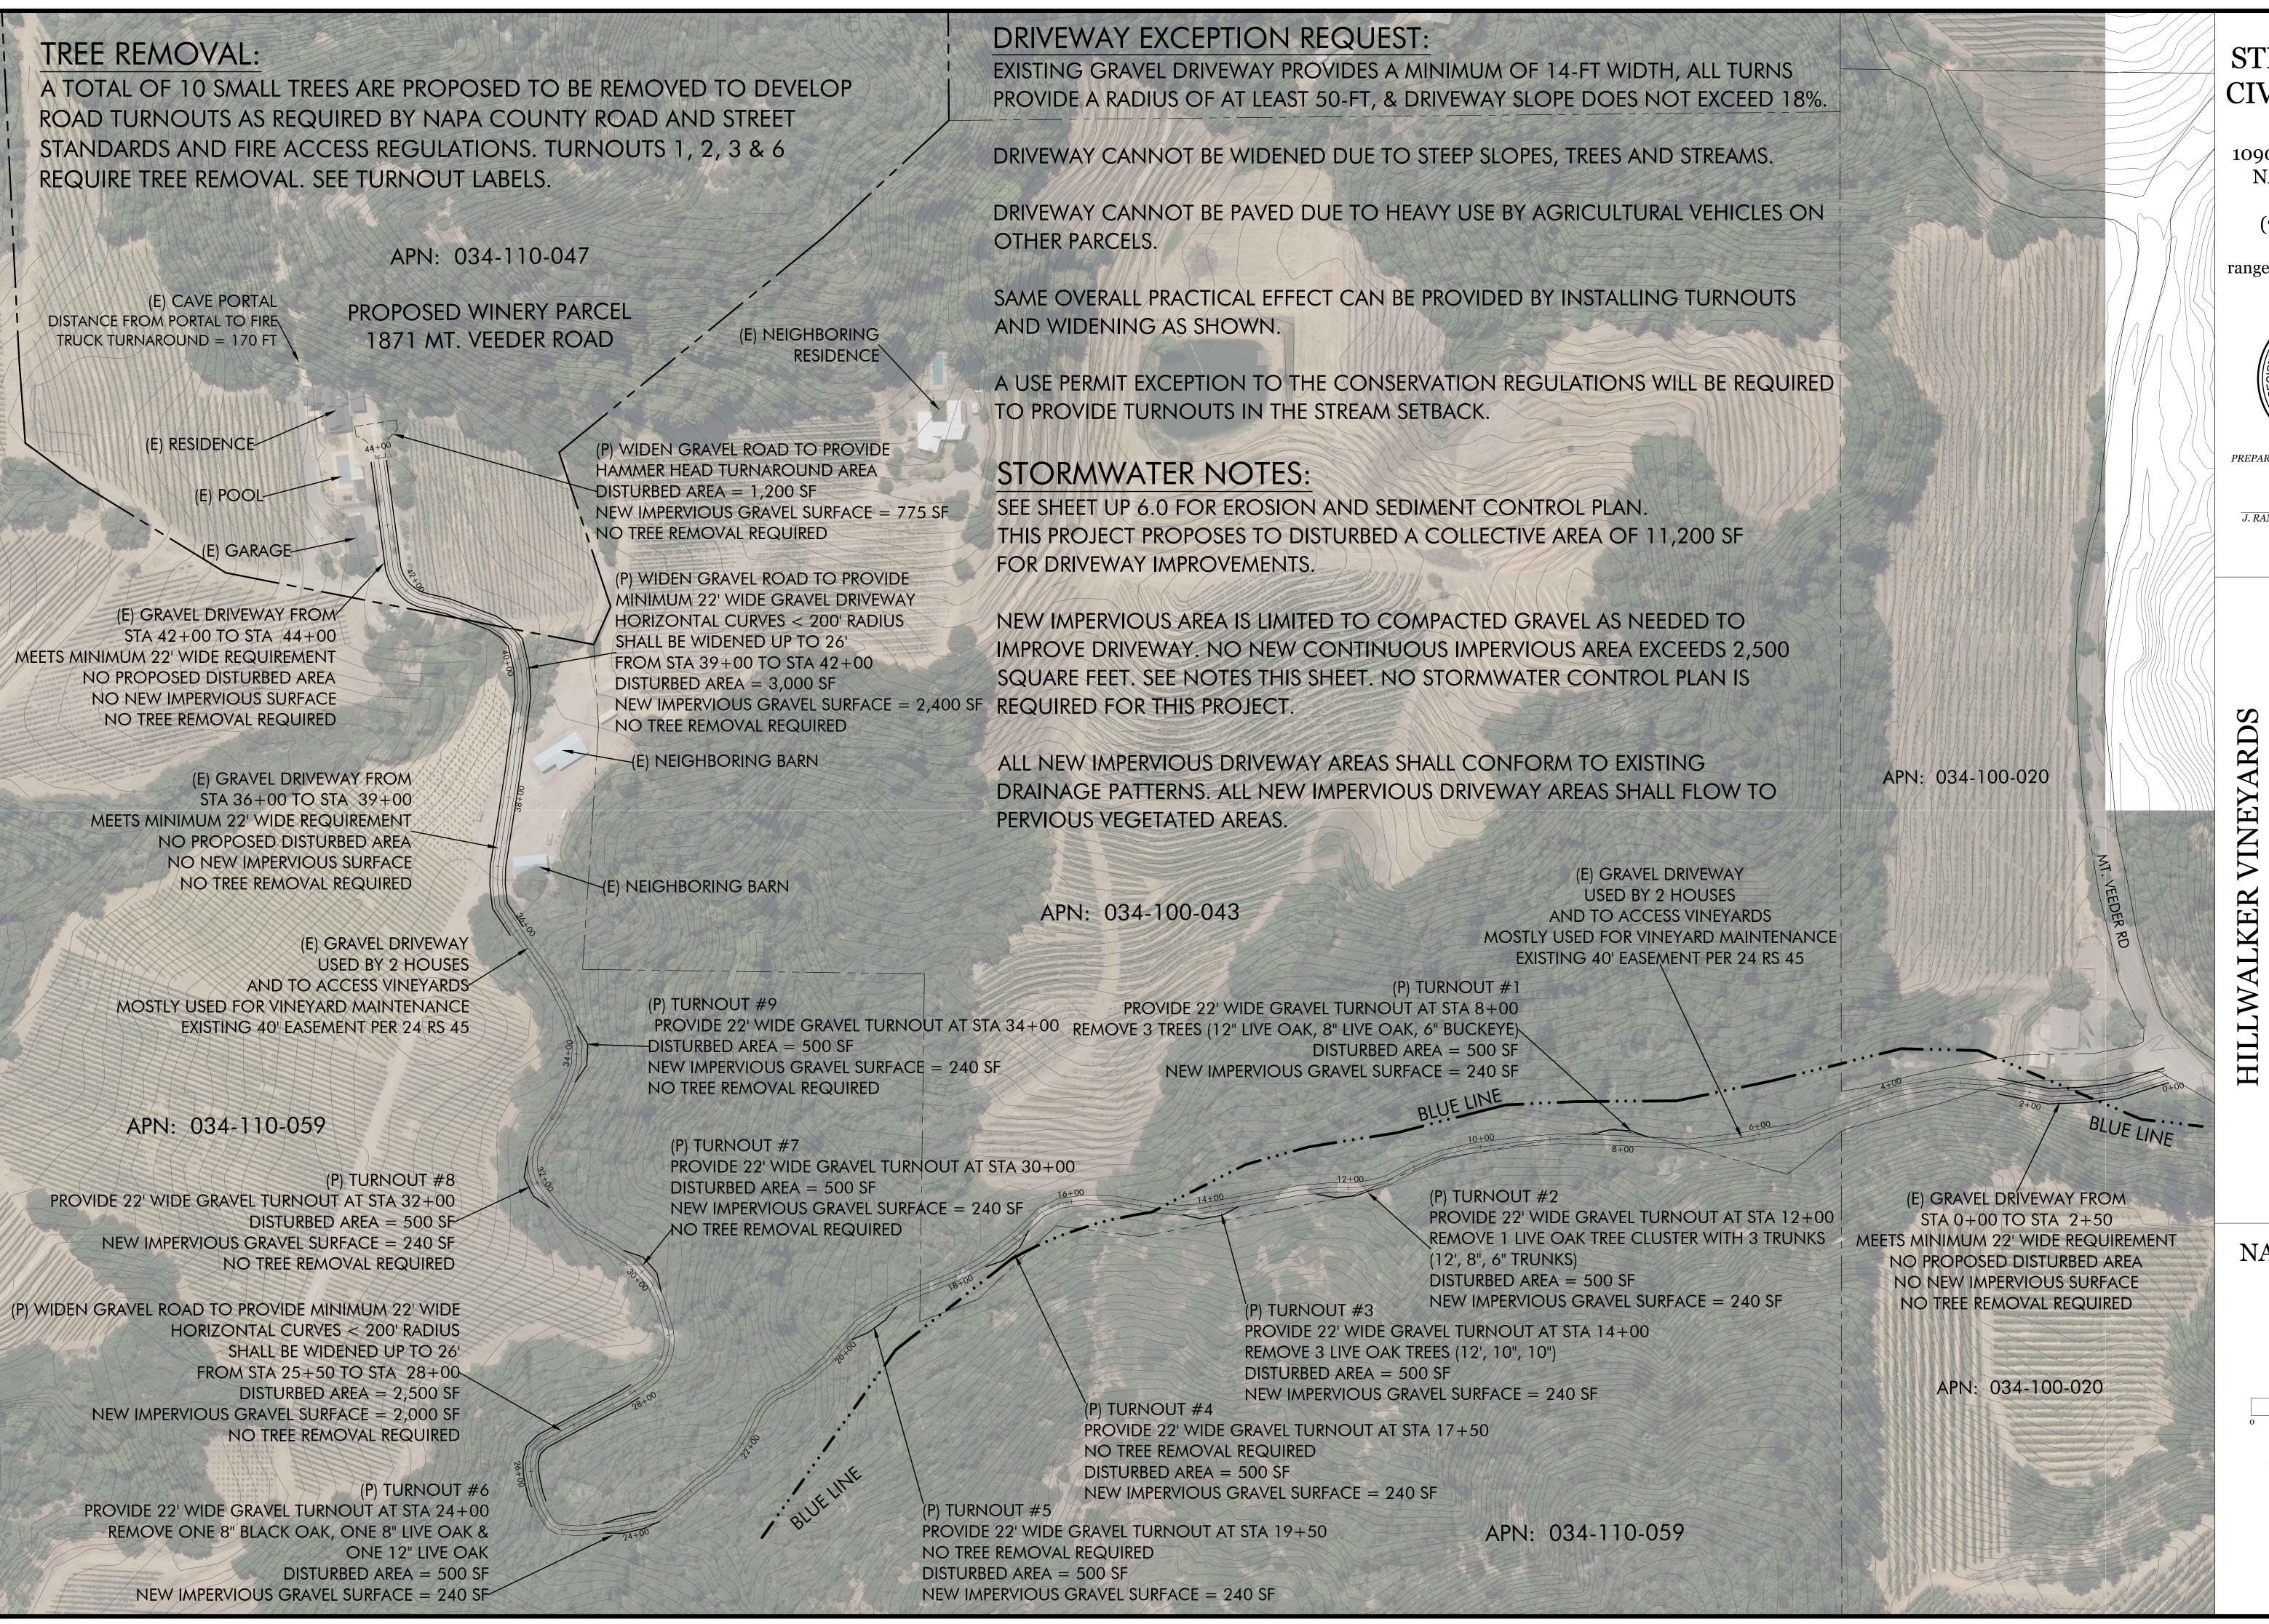

## STILLWATER CIVIL DESIGN

1090 SHETLER AVE NAPA, CA 94559

(707) 974-9261

rangel@stillwatercivil.com

J. RANGEL GONZALES R.C.E. 74712

HILLWALKEK VINEYAKDS
WINERY USE PERMIT
871 MT. VEEDER RD - NAPA, CA 94559
APN: 034-110-047
PRELIMINARY DRIVEWAY PLAN
ROAD FYCEPTION REQUIEST

NAPA COUNTY

UP 4.0

OF 6 SHEETS

3/14/24

INSTALL WOOD MULCH ON DISTURBED AREAS LESS THAN 3:1 SLOPE

INSTALL EROSION CONTROL BLANKET AND SEEDING ON DISTURBED AREAS GREATER THAN 3:1 SLOPE

TURNOUT #6 - STATION 24+00