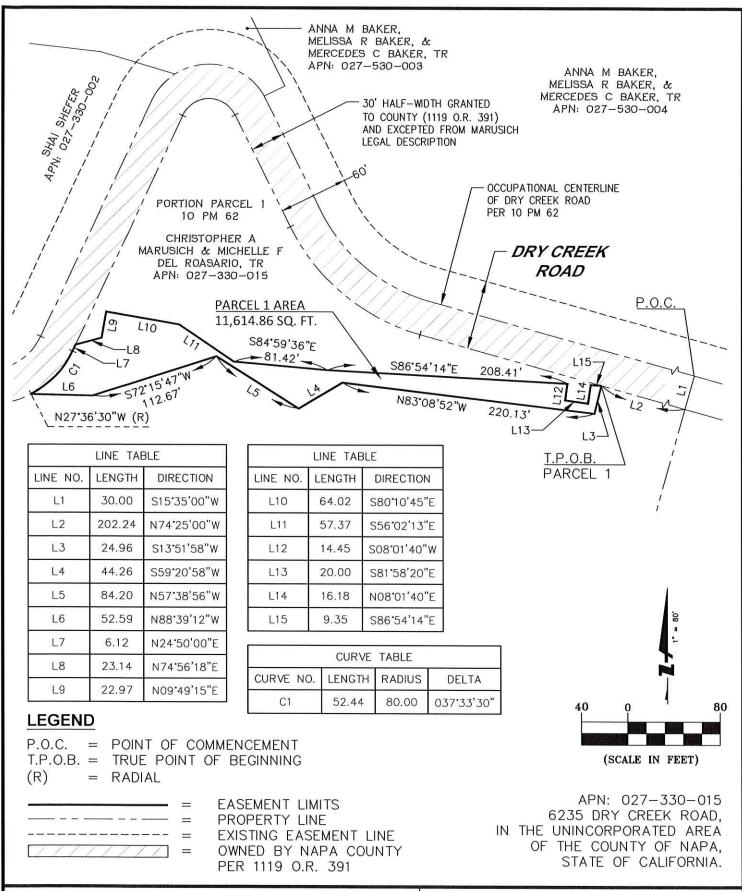

# EXHIBIT "C" Temporary Construction Easement Legal Description

A PORTION OF PARCEL 1, IN THE UNINCORPORATED AREA OF THE COUNTY OF NAPA, STATE OF CALIFORNIA, AS SHOWN ON PARCEL MAP BOOK 10, PAGE 62, RECORDS OF SAID COUNTY, MORE PARTICULARLY DESCRIBED AS FOLLOWS:

#### PARCEL 1

**COMMENCING** AT THE INTERSECTION OF THE OCCUPATIONAL CENTERLINE OF DRY CREEK ROAD WITH THE NORTHERLY PROD OF THE EASTERLY LINE OF PARCEL 1 OF PARCEL MAP BOOK 10. PAGE 62;

THENCE SOUTHERLY ALONG THE NORTHERLY PROD OF THE EASTERLY LINE OF SAID PARCEL I, SOUTH 15° 35' 00" WEST, 30.00 FEET TO THE NORTHERLY LINE OF SAID PARCEL I:

THENCE WESTERLY ALONG SAID NORTHERLY LINE, NORTH 74° 25' 00" WEST, 202.24 FEET TO THE **TRUE POINT OF BEGINNING**;

THENCE LEAVING SAID NORTHERLY LINE, SOUTH 13° 51' 58" WEST, 24.96 FEET;

THENCE NORTH 83° 08' 52" WEST, 220.13 FEET;

THENCE SOUTH 59° 20' 58" WEST, 44.26 FEET:

THENCE NORTH 57° 38' 56" WEST, 84.20 FEET;

THENCE SOUTH 72° 15' 47" WEST, 112.67 FEET;

THENCE NORTH 88° 39' 12" WEST, 52.59 FEET TO THE NORTHERLY LINE OF SAID PARCEL 1, AND TO A POINT ON A CURVE, CONCAVE NORTHWESTERLY, WITH A RADIUS OF 80.00 FEET, AND A RADIAL LINE TO SAID POINT ON SAID CURVE HAVING A BEARING OF NORTH 27° 36' 30" WEST:

THENCE NORTHERLY ALONG SAID CURVE, A DISTANCE OF 52.44 FEET, THROUGH A CENTRAL ANGLE OF 37° 33' 30";

THENCE CONTINUING ALONG SAID NORTHERLY LINE, NORTH 24° 50' 00" EAST, 6.12 FEET:

THENCE LEAVING SAID NORTHERLY LINE, NORTH 74° 56' 18" EAST, 23.14 FEET:

THENCE NORTH 09° 49' 15" EAST, 22.97 FEET:

THENCE SOUTH 80° 10' 45" EAST, 64.02 FEET;

200 4th St Suite 300 Santa Rosa California 95401 phone 707.583.8500 fax 707.583.8539 www.bkf.com

12 m 15 m 15 m

Sheet 1 of 3

BKF Job No: 20141065

THENCE SOUTH 56° 02' 13" EAST, 57.37 FEET;

THENCE SOUTH 84° 59' 36" EAST, 81.42 FEET;

THENCE SOUTH 86° 54' 14" EAST, 208.41 FEET;

THENCE SOUTH 08° 01' 40" WEST, 14.45 FEET;

THENCE SOUTH 81° 58' 20" EAST, 20.00 FEET;