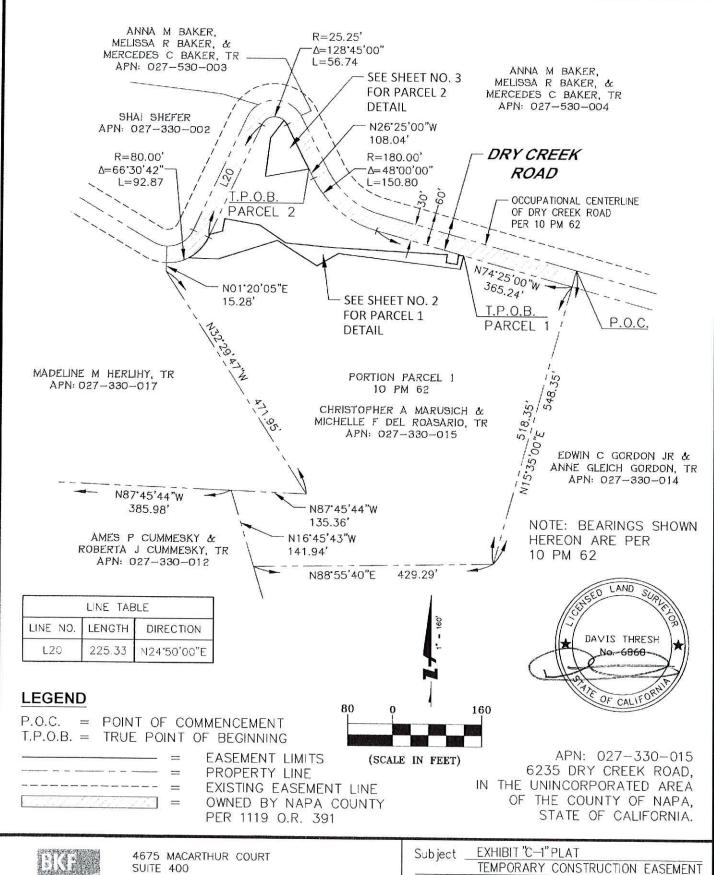

# EXHIBIT "C" Temporary Construction Easement Legal Description

A PORTION OF PARCEL 1, IN THE UNINCORPORATED AREA OF THE COUNTY OF NAPA, STATE OF CALIFORNIA, AS SHOWN ON PARCEL MAP BOOK 10, PAGE 62, RECORDS OF SAID COUNTY, MORE PARTICULARLY DESCRIBED AS FOLLOWS:

#### PARCEL 1

**COMMENCING** AT THE INTERSECTION OF THE OCCUPATIONAL CENTERLINE OF DRY CREEK ROAD WITH THE NORTHERLY PROD OF THE EASTERLY LINE OF PARCEL 1 OF PARCEL MAP BOOK 10. PAGE 62;

THENCE SOUTHERLY ALONG THE NORTHERLY PROD OF THE EASTERLY LINE OF SAID PARCEL I, SOUTH 15° 35' 00" WEST, 30.00 FEET TO THE NORTHERLY LINE OF SAID PARCEL I:

THENCE WESTERLY ALONG SAID NORTHERLY LINE, NORTH 74° 25' 00" WEST, 202.24 FEET TO THE **TRUE POINT OF BEGINNING**;

THENCE LEAVING SAID NORTHERLY LINE, SOUTH 13° 51' 58" WEST, 24.96 FEET;

THENCE NORTH 83° 08' 52" WEST, 220.13 FEET;

THENCE SOUTH 59° 20' 58" WEST, 44.26 FEET:

THENCE NORTH 57° 38' 56" WEST, 84.20 FEET;

THENCE SOUTH 72° 15' 47" WEST, 112.67 FEET;

THENCE NORTH 88° 39' 12" WEST, 52.59 FEET TO THE NORTHERLY LINE OF SAID PARCEL 1, AND TO A POINT ON A CURVE, CONCAVE NORTHWESTERLY, WITH A RADIUS OF 80.00 FEET, AND A RADIAL LINE TO SAID POINT ON SAID CURVE HAVING A BEARING OF NORTH 27° 36' 30" WEST:

THENCE NORTHERLY ALONG SAID CURVE, A DISTANCE OF 52.44 FEET, THROUGH A CENTRAL ANGLE OF 37° 33' 30";

THENCE CONTINUING ALONG SAID NORTHERLY LINE, NORTH 24° 50' 00" EAST, 6.12 FEET:

THENCE LEAVING SAID NORTHERLY LINE, NORTH 74° 56' 18" EAST, 23.14 FEET:

THENCE NORTH 09° 49' 15" EAST, 22.97 FEET:

THENCE SOUTH 80° 10' 45" EAST, 64.02 FEET;

200 4th St Suite 300 Santa Rosa California 95401 phone 707.583.8500 fax 707.583.8539 www.bkf.com

12 m 15 m 15 m

Sheet 1 of 3

BKF Job No: 20141065

THENCE SOUTH 56° 02' 13" EAST, 57.37 FEET;

THENCE SOUTH 84° 59' 36" EAST, 81.42 FEET;

THENCE SOUTH 86° 54' 14" EAST, 208.41 FEET;

THENCE SOUTH 08° 01' 40" WEST, 14.45 FEET;

THENCE SOUTH 81° 58' 20" EAST, 20.00 FEET;