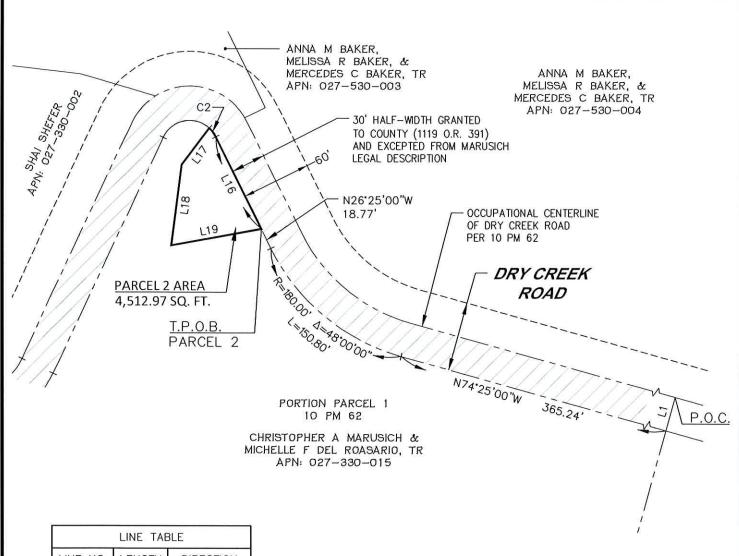

# EXHIBIT "C" Temporary Construction Easement Legal Description

A PORTION OF PARCEL 1, IN THE UNINCORPORATED AREA OF THE COUNTY OF NAPA, STATE OF CALIFORNIA, AS SHOWN ON PARCEL MAP BOOK 10, PAGE 62, RECORDS OF SAID COUNTY, MORE PARTICULARLY DESCRIBED AS FOLLOWS:

#### PARCEL 1

**COMMENCING** AT THE INTERSECTION OF THE OCCUPATIONAL CENTERLINE OF DRY CREEK ROAD WITH THE NORTHERLY PROD OF THE EASTERLY LINE OF PARCEL 1 OF PARCEL MAP BOOK 10. PAGE 62;

THENCE SOUTHERLY ALONG THE NORTHERLY PROD OF THE EASTERLY LINE OF SAID PARCEL I, SOUTH 15° 35' 00" WEST, 30.00 FEET TO THE NORTHERLY LINE OF SAID PARCEL I:

THENCE WESTERLY ALONG SAID NORTHERLY LINE, NORTH 74° 25' 00" WEST, 202.24 FEET TO THE **TRUE POINT OF BEGINNING**;

THENCE LEAVING SAID NORTHERLY LINE, SOUTH 13° 51' 58" WEST, 24.96 FEET;

THENCE NORTH 83° 08' 52" WEST, 220.13 FEET;

THENCE SOUTH 59° 20' 58" WEST, 44.26 FEET:

THENCE NORTH 57° 38' 56" WEST, 84.20 FEET;

THENCE SOUTH 72° 15' 47" WEST, 112.67 FEET;

THENCE NORTH 88° 39' 12" WEST, 52.59 FEET TO THE NORTHERLY LINE OF SAID PARCEL 1, AND TO A POINT ON A CURVE, CONCAVE NORTHWESTERLY, WITH A RADIUS OF 80.00 FEET, AND A RADIAL LINE TO SAID POINT ON SAID CURVE HAVING A BEARING OF NORTH 27° 36' 30" WEST:

THENCE NORTHERLY ALONG SAID CURVE, A DISTANCE OF 52.44 FEET, THROUGH A CENTRAL ANGLE OF 37° 33' 30";

THENCE CONTINUING ALONG SAID NORTHERLY LINE, NORTH 24° 50' 00" EAST, 6.12 FEET:

THENCE LEAVING SAID NORTHERLY LINE, NORTH 74° 56' 18" EAST, 23.14 FEET:

THENCE NORTH 09° 49' 15" EAST, 22.97 FEET:

THENCE SOUTH 80° 10' 45" EAST, 64.02 FEET;

200 4th St Suite 300 Santa Rosa California 95401 phone 707.583.8500 fax 707.583.8539 www.bkf.com

12 m 15 m 15 m

Sheet 1 of 3

BKF Job No: 20141065

THENCE SOUTH 56° 02' 13" EAST, 57.37 FEET;

THENCE SOUTH 84° 59' 36" EAST, 81.42 FEET;

THENCE SOUTH 86° 54' 14" EAST, 208.41 FEET;

THENCE SOUTH 08° 01' 40" WEST, 14.45 FEET;

THENCE SOUTH 81° 58' 20" EAST, 20.00 FEET;