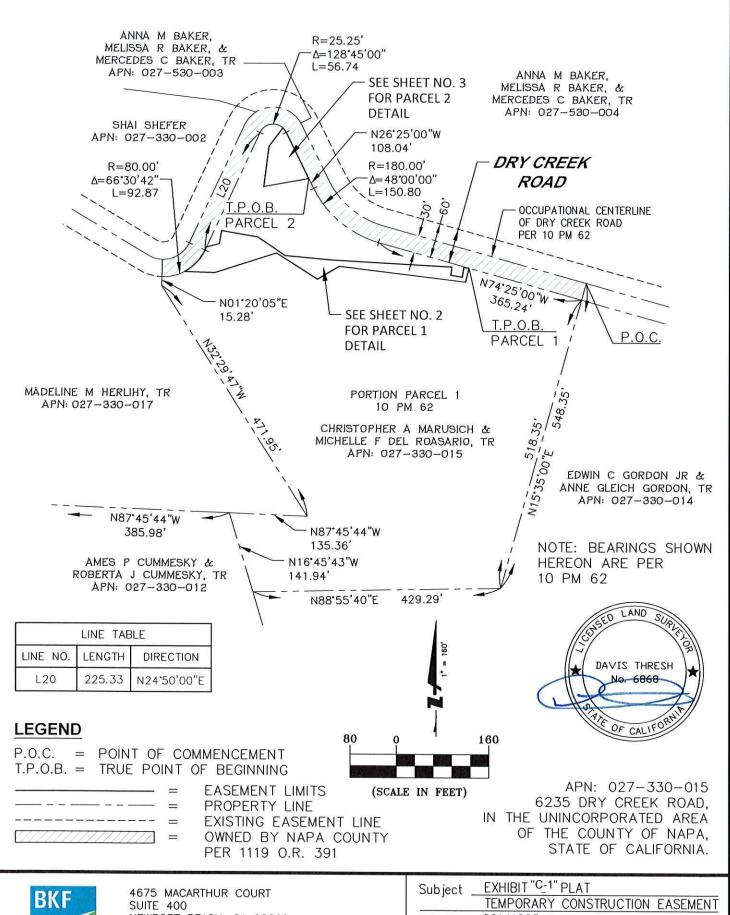

# EXHIBIT "C" Temporary Construction Easement Legal Description

A PORTION OF PARCEL 1, IN THE UNINCORPORATED AREA OF THE COUNTY OF NAPA, STATE OF CALIFORNIA, AS SHOWN ON PARCEL MAP BOOK 10, PAGE 62, RECORDS OF SAID COUNTY, MORE PARTICULARLY DESCRIBED AS FOLLOWS:

#### PARCEL 1

**COMMENCING** AT THE INTERSECTION OF THE OCCUPATIONAL CENTERLINE OF DRY CREEK ROAD WITH THE NORTHERLY PROD OF THE EASTERLY LINE OF PARCEL 1 OF PARCEL MAP BOOK 10. PAGE 62;

THENCE SOUTHERLY ALONG THE NORTHERLY PROD OF THE EASTERLY LINE OF SAID PARCEL I, SOUTH 15° 35' 00" WEST, 30.00 FEET TO THE NORTHERLY LINE OF SAID PARCEL I:

THENCE WESTERLY ALONG SAID NORTHERLY LINE, NORTH 74° 25' 00" WEST, 202.24 FEET TO THE **TRUE POINT OF BEGINNING**;

THENCE LEAVING SAID NORTHERLY LINE, SOUTH 13° 51' 58" WEST, 24.96 FEET;

THENCE NORTH 83° 08' 52" WEST, 220.13 FEET;

THENCE SOUTH 59° 20' 58" WEST, 44.26 FEET:

THENCE NORTH 57° 38' 56" WEST, 84.20 FEET;

THENCE SOUTH 72° 15' 47" WEST, 112.67 FEET;

THENCE NORTH 88° 39' 12" WEST, 52.59 FEET TO THE NORTHERLY LINE OF SAID PARCEL 1, AND TO A POINT ON A CURVE, CONCAVE NORTHWESTERLY, WITH A RADIUS OF 80.00 FEET, AND A RADIAL LINE TO SAID POINT ON SAID CURVE HAVING A BEARING OF NORTH 27° 36' 30" WEST:

THENCE NORTHERLY ALONG SAID CURVE, A DISTANCE OF 52.44 FEET, THROUGH A CENTRAL ANGLE OF 37° 33' 30";

THENCE CONTINUING ALONG SAID NORTHERLY LINE, NORTH 24° 50' 00" EAST, 6.12 FEET:

THENCE LEAVING SAID NORTHERLY LINE, NORTH 74° 56' 18" EAST, 23.14 FEET:

THENCE NORTH 09° 49' 15" EAST, 22.97 FEET:

THENCE SOUTH 80° 10' 45" EAST, 64.02 FEET;

200 4th St Suite 300 Santa Rosa California 95401 phone 707.583.8500 fax 707.583.8539 www.bkf.com

12 m 15 m 15 m

Sheet 1 of 3

BKF Job No: 20141065

THENCE SOUTH 56° 02' 13" EAST, 57.37 FEET;

THENCE SOUTH 84° 59' 36" EAST, 81.42 FEET;

THENCE SOUTH 86° 54' 14" EAST, 208.41 FEET;

THENCE SOUTH 08° 01' 40" WEST, 14.45 FEET;

THENCE SOUTH 81° 58' 20" EAST, 20.00 FEET;