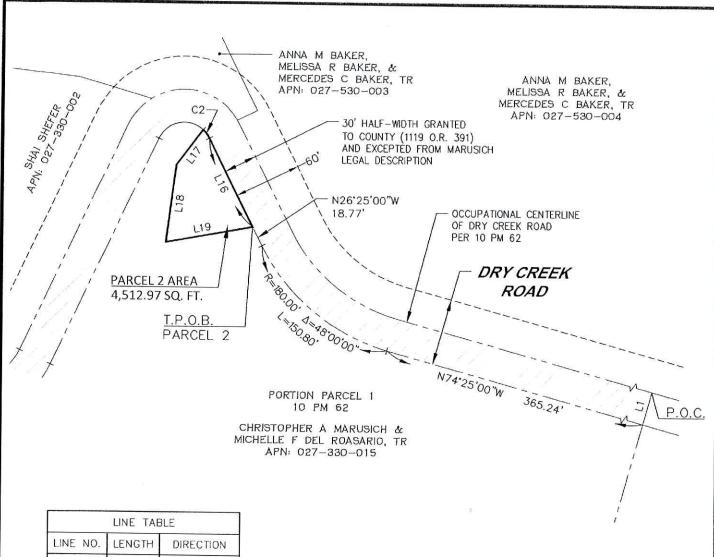

# EXHIBIT "C" Temporary Construction Easement Legal Description

A PORTION OF PARCEL 1, IN THE UNINCORPORATED AREA OF THE COUNTY OF NAPA, STATE OF CALIFORNIA, AS SHOWN ON PARCEL MAP BOOK 10, PAGE 62, RECORDS OF SAID COUNTY, MORE PARTICULARLY DESCRIBED AS FOLLOWS:

#### PARCEL 1

**COMMENCING** AT THE INTERSECTION OF THE OCCUPATIONAL CENTERLINE OF DRY CREEK ROAD WITH THE NORTHERLY PROD OF THE EASTERLY LINE OF PARCEL 1 OF PARCEL MAP BOOK 10. PAGE 62;

THENCE SOUTHERLY ALONG THE NORTHERLY PROD OF THE EASTERLY LINE OF SAID PARCEL I, SOUTH 15° 35' 00" WEST, 30.00 FEET TO THE NORTHERLY LINE OF SAID PARCEL I:

THENCE WESTERLY ALONG SAID NORTHERLY LINE, NORTH 74° 25' 00" WEST, 202.24 FEET TO THE **TRUE POINT OF BEGINNING**;

THENCE LEAVING SAID NORTHERLY LINE, SOUTH 13° 51' 58" WEST, 24.96 FEET;

THENCE NORTH 83° 08' 52" WEST, 220.13 FEET;

THENCE SOUTH 59° 20' 58" WEST, 44.26 FEET:

THENCE NORTH 57° 38' 56" WEST, 84.20 FEET;

THENCE SOUTH 72° 15' 47" WEST, 112.67 FEET;

THENCE NORTH 88° 39' 12" WEST, 52.59 FEET TO THE NORTHERLY LINE OF SAID PARCEL 1, AND TO A POINT ON A CURVE, CONCAVE NORTHWESTERLY, WITH A RADIUS OF 80.00 FEET, AND A RADIAL LINE TO SAID POINT ON SAID CURVE HAVING A BEARING OF NORTH 27° 36' 30" WEST:

THENCE NORTHERLY ALONG SAID CURVE, A DISTANCE OF 52.44 FEET, THROUGH A CENTRAL ANGLE OF 37° 33' 30";

THENCE CONTINUING ALONG SAID NORTHERLY LINE, NORTH 24° 50' 00" EAST, 6.12 FEET:

THENCE LEAVING SAID NORTHERLY LINE, NORTH 74° 56' 18" EAST, 23.14 FEET:

THENCE NORTH 09° 49' 15" EAST, 22.97 FEET:

THENCE SOUTH 80° 10' 45" EAST, 64.02 FEET;

200 4th St Suite 300 Santa Rosa California 95401 phone 707.583.8500 fax 707.583.8539 www.bkf.com

12 m 15 m 15 m

Sheet 1 of 3

BKF Job No: 20141065

THENCE SOUTH 56° 02' 13" EAST, 57.37 FEET;

THENCE SOUTH 84° 59' 36" EAST, 81.42 FEET;

THENCE SOUTH 86° 54' 14" EAST, 208.41 FEET;

THENCE SOUTH 08° 01' 40" WEST, 14.45 FEET;

THENCE SOUTH 81° 58' 20" EAST, 20.00 FEET;