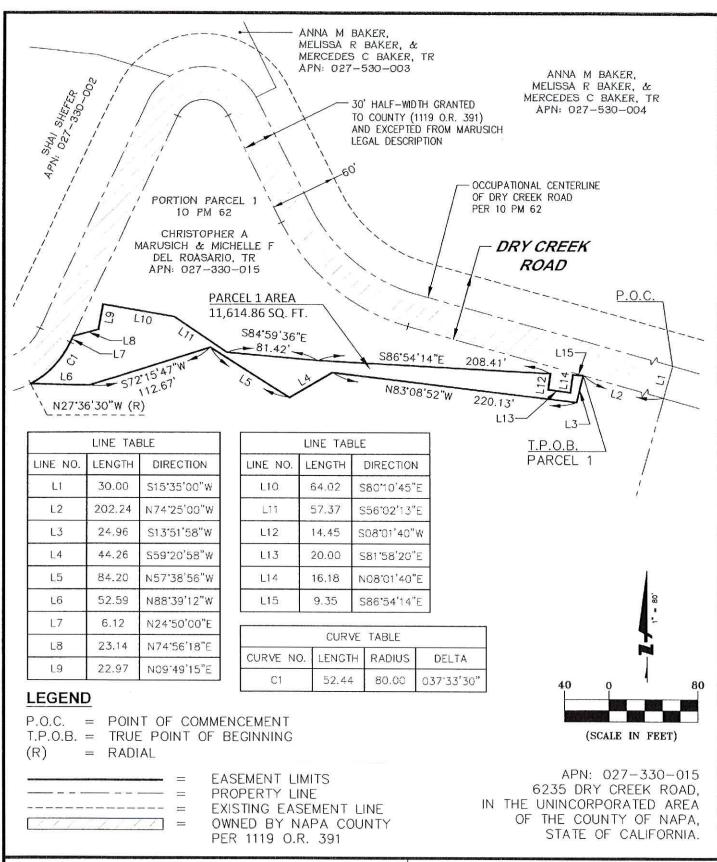

# EXHIBIT "C" Temporary Construction Easement Legal Description

A PORTION OF PARCEL 1, IN THE UNINCORPORATED AREA OF THE COUNTY OF NAPA, STATE OF CALIFORNIA, AS SHOWN ON PARCEL MAP BOOK 10, PAGE 62, RECORDS OF SAID COUNTY, MORE PARTICULARLY DESCRIBED AS FOLLOWS:

#### PARCEL 1

**COMMENCING** AT THE INTERSECTION OF THE OCCUPATIONAL CENTERLINE OF DRY CREEK ROAD WITH THE NORTHERLY PROD OF THE EASTERLY LINE OF PARCEL 1 OF PARCEL MAP BOOK 10. PAGE 62;

THENCE SOUTHERLY ALONG THE NORTHERLY PROD OF THE EASTERLY LINE OF SAID PARCEL I, SOUTH 15° 35' 00" WEST, 30.00 FEET TO THE NORTHERLY LINE OF SAID PARCEL I:

THENCE WESTERLY ALONG SAID NORTHERLY LINE, NORTH 74° 25' 00" WEST, 202.24 FEET TO THE **TRUE POINT OF BEGINNING**;

THENCE LEAVING SAID NORTHERLY LINE, SOUTH 13° 51' 58" WEST, 24.96 FEET;

THENCE NORTH 83° 08' 52" WEST, 220.13 FEET;

THENCE SOUTH 59° 20' 58" WEST, 44.26 FEET:

THENCE NORTH 57° 38' 56" WEST, 84.20 FEET;

THENCE SOUTH 72° 15' 47" WEST, 112.67 FEET;

THENCE NORTH 88° 39' 12" WEST, 52.59 FEET TO THE NORTHERLY LINE OF SAID PARCEL 1, AND TO A POINT ON A CURVE, CONCAVE NORTHWESTERLY, WITH A RADIUS OF 80.00 FEET, AND A RADIAL LINE TO SAID POINT ON SAID CURVE HAVING A BEARING OF NORTH 27° 36' 30" WEST:

THENCE NORTHERLY ALONG SAID CURVE, A DISTANCE OF 52.44 FEET, THROUGH A CENTRAL ANGLE OF 37° 33' 30";

THENCE CONTINUING ALONG SAID NORTHERLY LINE, NORTH 24° 50' 00" EAST, 6.12 FEET:

THENCE LEAVING SAID NORTHERLY LINE, NORTH 74° 56' 18" EAST, 23.14 FEET:

THENCE NORTH 09° 49' 15" EAST, 22.97 FEET:

THENCE SOUTH 80° 10' 45" EAST, 64.02 FEET;

200 4th St Suite 300 Santa Rosa California 95401 phone 707.583.8500 fax 707.583.8539 www.bkf.com

12 m 15 m 15 m

Sheet 1 of 3

BKF Job No: 20141065

THENCE SOUTH 56° 02' 13" EAST, 57.37 FEET;

THENCE SOUTH 84° 59' 36" EAST, 81.42 FEET;

THENCE SOUTH 86° 54' 14" EAST, 208.41 FEET;

THENCE SOUTH 08° 01' 40" WEST, 14.45 FEET;

THENCE SOUTH 81° 58' 20" EAST, 20.00 FEET;