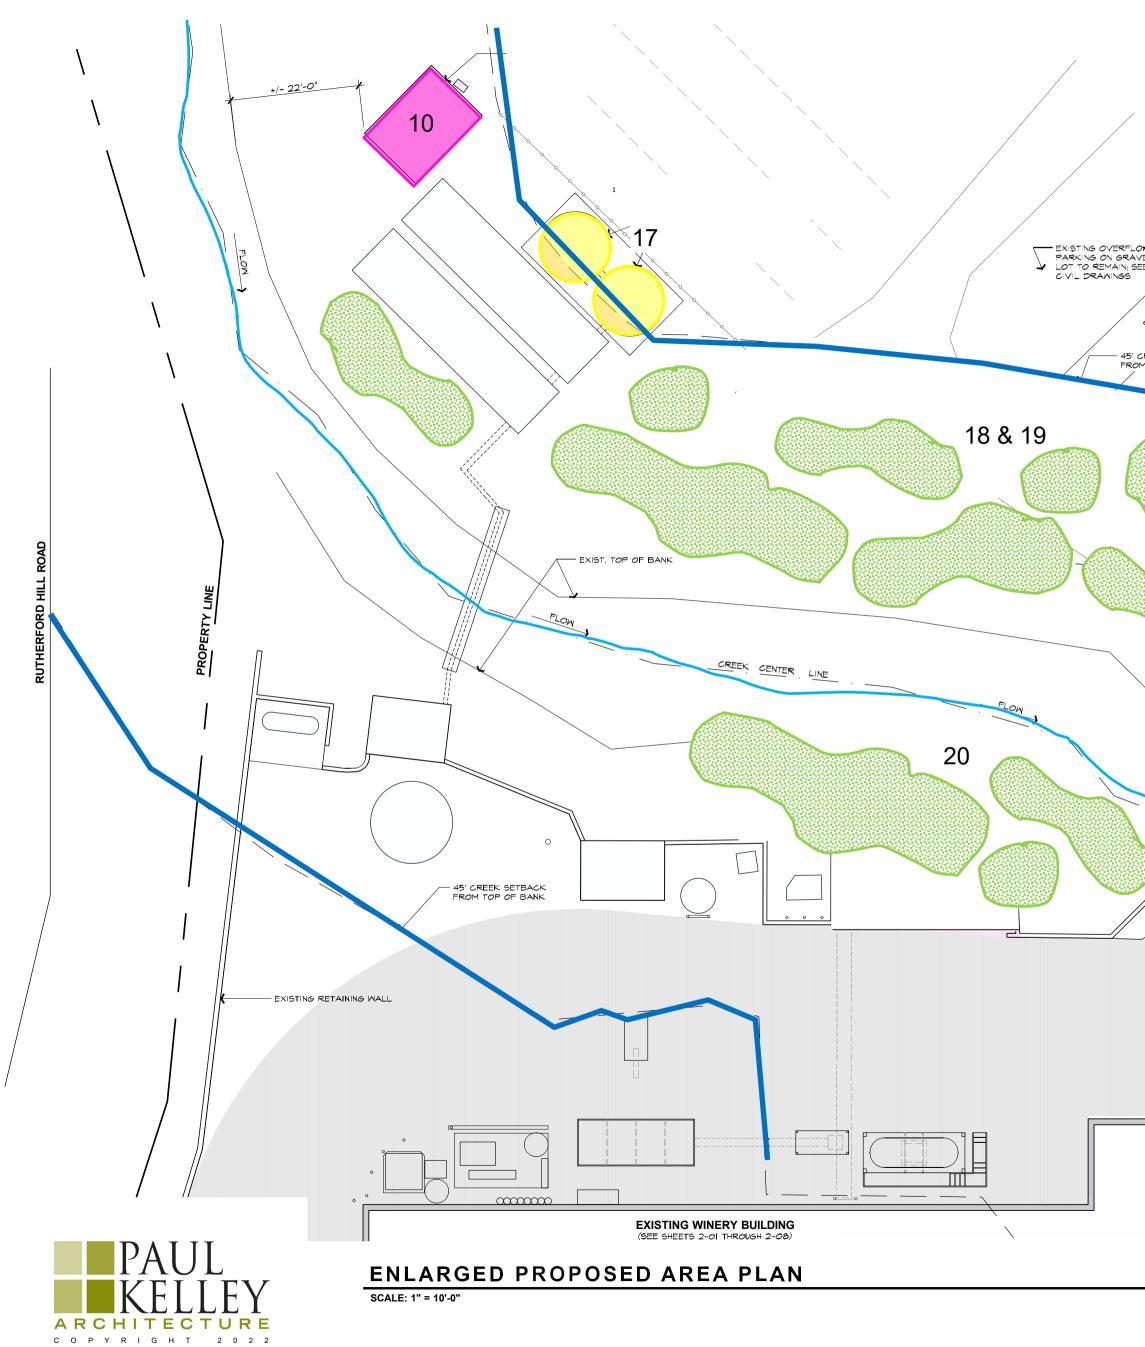

## Rutherford Ranch Winery Use Permit Major Modification P19-00126 and Use Permit Exception to the Conservation Regulations P23-00145 Planning Commission Approved Actions

| VIC | DLATIONS Item                                                                  | Applicant Proposal               | PC Approval  |  |
|-----|--------------------------------------------------------------------------------|----------------------------------|--------------|--|
| 1   | Water tank #1                                                                  | Remove                           | Remove       |  |
| 2   | Water tank #2                                                                  | Remove                           | Remove       |  |
| 3   | Water tank #3 (to be relocated)                                                | Remove                           | Remove       |  |
| 4   | Water tank #4 (to be relocated)                                                | Remove                           | Remove       |  |
| 5   | Pergola                                                                        | Remove                           | Remove       |  |
| 6   | Greenhouse                                                                     | Remove                           | Remove       |  |
| 7   | Concrete pad - Partial (east side near parking area)                           | Remove                           | Remove       |  |
| 8   | Tool Shed                                                                      | Remove                           | Remove       |  |
| 9   | Insulated container                                                            | Remove                           | Remove       |  |
| 10  | Pump house                                                                     | Кеер                             | Keep         |  |
| 11  | Surge tank                                                                     | Keep                             | Remove       |  |
| 12  | Wastewater transfer pump house                                                 | Keep                             | Remove       |  |
| 13  | Concrete pad and retaining wall – south side of stream                         | Кеер                             | Remove       |  |
| 14  | Paved access drive to parking area                                             | Кеер                             | Remove       |  |
| 15  | Fence (portion within setback)                                                 | Кеер                             | Remove       |  |
| 16  | Northern Parking area (portion within setback)                                 | Кеер                             | Remove       |  |
| NE  | W PROPOSED WORK IN THE STREAM SETBAC                                           | K                                |              |  |
| 17  | Relocate water tanks (#3 and #4)                                               | Relocate                         | Relocate     |  |
| 18  | Remove unpermitted structures # 1-9 above                                      | Remove                           | Remove       |  |
| 19  | Restoration Plan                                                               | Proposed                         | Approve      |  |
| 20  | Staff recommended removal of items #11-16 and restoration                      | Agreed to Staff's Recommendation | Remove items |  |
| ITE | MS LEGALLY ESTABLISHED OR PRIOR TO CO                                          | NSERVATION REGU                  | LATIONS      |  |
|     | Outdoor work area north of the winery building                                 | No PC Action                     |              |  |
|     | Transformer located north of the outdoor work area                             | No PC Action                     |              |  |
|     | Two (2) fire protection water storage tanks on the ne                          | No PC Action                     |              |  |
|     | Fire protection storage pipes                                                  | No PC Action                     |              |  |
|     | Residence (to be converted to winery offices)                                  | No PC Action                     |              |  |
|     | Outdoor patios between the winery building and res                             | No PC Action                     |              |  |
|     | Parking areas in front of the winery building and no adjacent to the residence | No PC Action                     |              |  |

**Stream Centerline** 

45-foot Stream Setback

| Item #                                              | Item                                                         | PC Approval  |  |  |  |  |  |
|-----------------------------------------------------|--------------------------------------------------------------|--------------|--|--|--|--|--|
| COMPONENTS NECESSARY TO REMEDY EXISTING CONSERVATIO |                                                              |              |  |  |  |  |  |
| REGULATIONS VIOLATIONS                              |                                                              |              |  |  |  |  |  |
| 1                                                   | Water tank #1                                                | Remove       |  |  |  |  |  |
| 2                                                   | Water tank #2                                                | Remove       |  |  |  |  |  |
| 3                                                   | Water tank #3 (to be relocated)                              | Remove       |  |  |  |  |  |
| 4                                                   | 4 Water tank #4 (to be relocated)                            |              |  |  |  |  |  |
| 5                                                   | Pergola                                                      | Remove       |  |  |  |  |  |
| 6                                                   | Greenhouse                                                   | Remove       |  |  |  |  |  |
| 7                                                   | Concrete pad - Partial (east side near parking area)         | Remove       |  |  |  |  |  |
| 8                                                   | 8 Tool Shed                                                  |              |  |  |  |  |  |
| 9                                                   | 9 Insulated container                                        |              |  |  |  |  |  |
| 10                                                  | Pump house                                                   | Keep         |  |  |  |  |  |
| 11                                                  | Surge tank                                                   | Remove       |  |  |  |  |  |
| 12                                                  | 12 Wastewater transfer pump house                            |              |  |  |  |  |  |
| 13                                                  | Concrete pad and retaining wall – south side of<br>stream    | Remove       |  |  |  |  |  |
| 14                                                  | 14 Paved access drive to parking area                        |              |  |  |  |  |  |
| 15                                                  | Fence (portion within setback)                               | Remove       |  |  |  |  |  |
| 16                                                  | Parking area (portion within setback)                        | Remove       |  |  |  |  |  |
| NEW PROPOSED WORK IN THE STREAM SETBACK             |                                                              |              |  |  |  |  |  |
| 17                                                  | Relocate water tanks (#3 and #4)                             | Relocate     |  |  |  |  |  |
| 18                                                  | Remove unpermitted structures # 1-9 above                    | Remove       |  |  |  |  |  |
| 19                                                  | Restoration Plan                                             | Approve      |  |  |  |  |  |
| 20                                                  | Staff recommended removal of items #11-16 and<br>restoration | Remove items |  |  |  |  |  |

16

|                                                     |              | Planning Comm<br>Approved P                                                       |              |
|-----------------------------------------------------|--------------|-----------------------------------------------------------------------------------|--------------|
|                                                     |              | Restoration Pla                                                                   | an           |
|                                                     |              |                                                                                   |              |
| $\overline{\gamma}$                                 |              | Remain                                                                            |              |
| AVEL<br>SEE AND |              | Relocated tank                                                                    | S            |
| CREEK SETBACK                                       |              | Stream C                                                                          | Centerline   |
|                                                     | APPROXIMATE- | 45-foot S<br>Setback                                                              | tream        |
|                                                     | TANKS        |                                                                                   |              |
|                                                     | Item #       | Item                                                                              | PC Approval  |
|                                                     | COMPO        | NENTS NECESSARY TO REMEDY EXISTING CONSERV                                        | ATION        |
|                                                     | REGULA       | TIONS VIOLATIONS                                                                  |              |
|                                                     | 1            | Water tank #1                                                                     | Remove       |
|                                                     | 2            | Water tank #2                                                                     | Remove       |
|                                                     | 3            | Water tank #3 (to be relocated)                                                   | Remove       |
|                                                     | 4            | Water tank #4 (to be relocated)                                                   | Remove       |
|                                                     | 5            | Pergola                                                                           | Remove       |
| CRIG<br>DEV                                         | 6            | Greenhouse                                                                        | Remove       |
|                                                     | 7            | Concrete pad - Partial (east side near parking area)                              | Remove       |
|                                                     | 8            | Tool Shed                                                                         | Remove       |
|                                                     | 9            | Insulated container                                                               | Remove       |
|                                                     | 10           | Pump house                                                                        | Keep         |
|                                                     | 11<br>12     | Surge tank                                                                        | Remove       |
|                                                     |              | Wastewater transfer pump house<br>Concrete pad and retaining wall – south side of | Remove       |
|                                                     | 13           | stream                                                                            | Remove       |
|                                                     | 14           | Paved access drive to parking area                                                | Remove       |
|                                                     | 15           | Fence (portion within setback)                                                    | Remove       |
|                                                     | 16           | Parking area (portion within setback)                                             | Remove       |
|                                                     | NEW PR       | OPOSED WORK IN THE STREAM SETBACK                                                 |              |
|                                                     | 17           | Relocate water tanks (#3 and #4)                                                  | Relocate     |
|                                                     | 18           | Remove unpermitted structures # 1-9 above                                         | Remove       |
| · · · · · · · · · · · · · · · · · · ·               | 19           | Restoration Plan                                                                  | Approve      |
|                                                     | 20           | Staff recommended removal of items #11-16 and<br>restoration                      | Remove items |
|                                                     |              |                                                                                   |              |