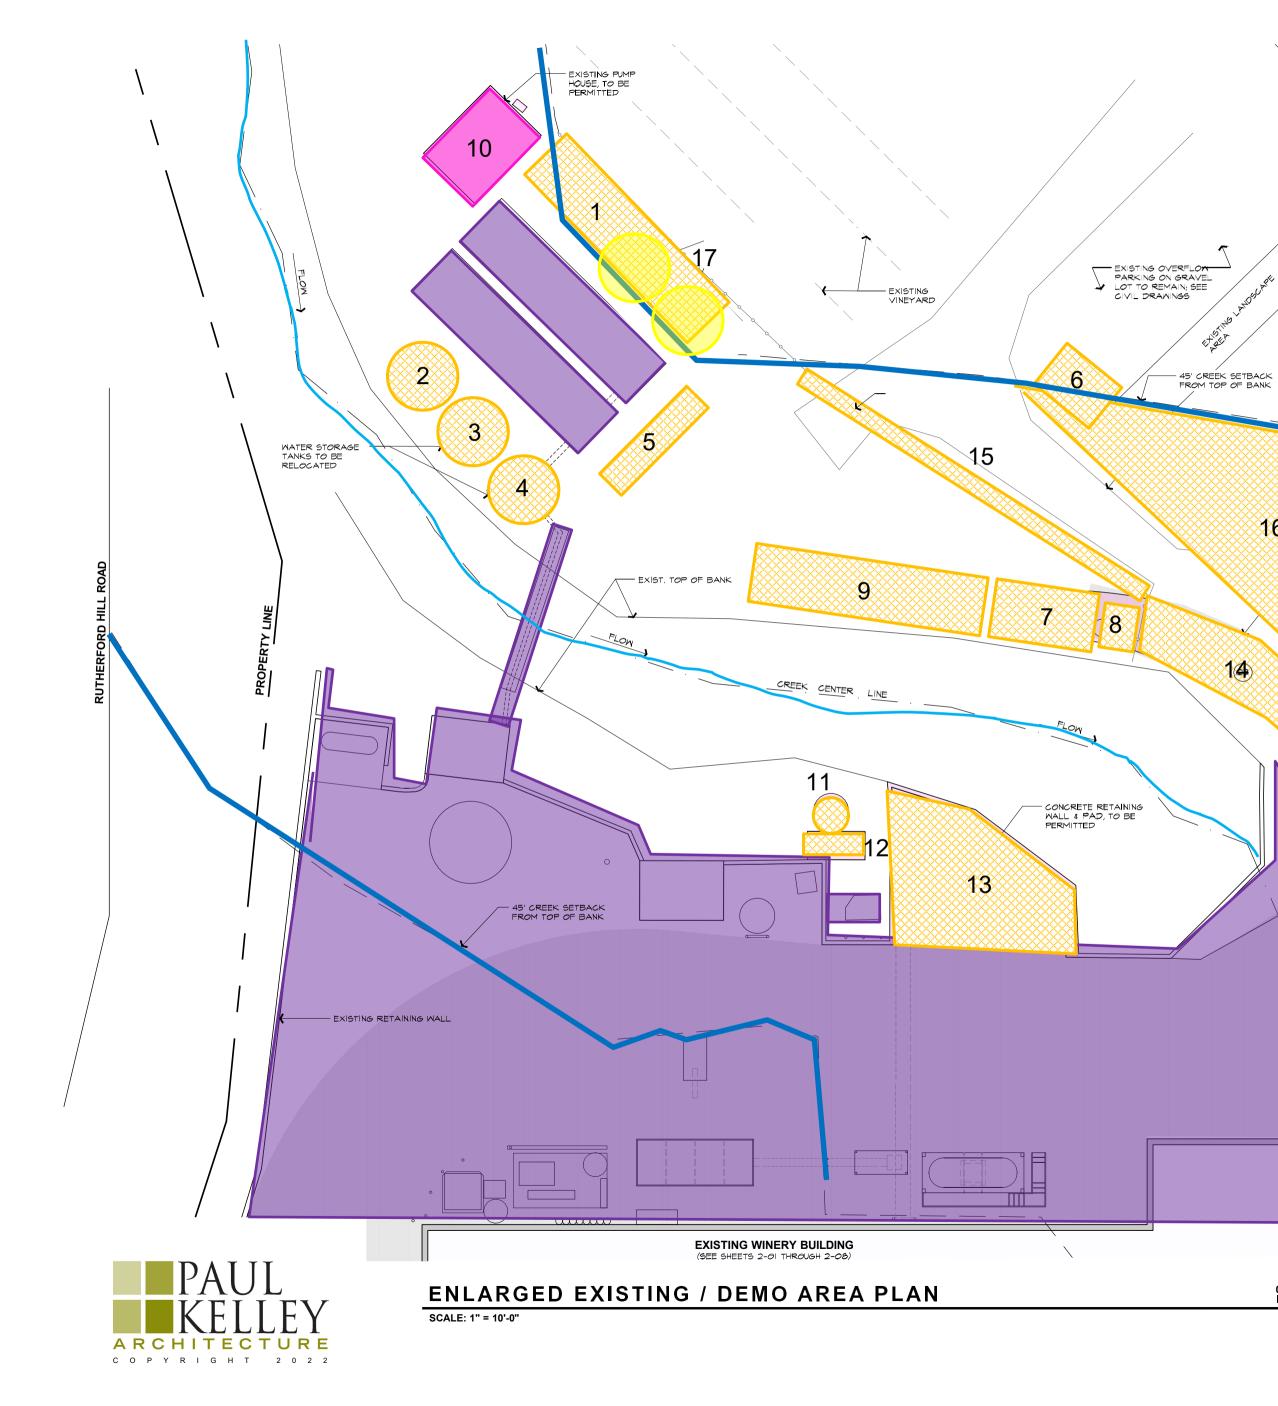

## Rutherford Ranch Winery Use Permit Major Modification P19-00126 and Use Permit Exception to the Conservation Regulations P23-00145 Planning Commission Approved Actions

| VIC | DLATIONS Item                                                                  | Applicant Proposal               | PC Approval  |  |
|-----|--------------------------------------------------------------------------------|----------------------------------|--------------|--|
| 1   | Water tank #1                                                                  | Remove                           | Remove       |  |
| 2   | Water tank #2                                                                  | Remove                           | Remove       |  |
| 3   | Water tank #3 (to be relocated)                                                | Remove                           | Remove       |  |
| 4   | Water tank #4 (to be relocated)                                                | Remove                           | Remove       |  |
| 5   | Pergola                                                                        | Remove                           | Remove       |  |
| 6   | Greenhouse                                                                     | Remove                           | Remove       |  |
| 7   | Concrete pad - Partial (east side near parking area)                           | Remove                           | Remove       |  |
| 8   | Tool Shed                                                                      | Remove                           | Remove       |  |
| 9   | Insulated container                                                            | Remove                           | Remove       |  |
| 10  | Pump house                                                                     | Кеер                             | Keep         |  |
| 11  | Surge tank                                                                     | Keep                             | Remove       |  |
| 12  | Wastewater transfer pump house                                                 | Keep                             | Remove       |  |
| 13  | Concrete pad and retaining wall – south side of stream                         | Кеер                             | Remove       |  |
| 14  | Paved access drive to parking area                                             | Кеер                             | Remove       |  |
| 15  | Fence (portion within setback)                                                 | Кеер                             | Remove       |  |
| 16  | Northern Parking area (portion within setback)                                 | Кеер                             | Remove       |  |
| NE  | W PROPOSED WORK IN THE STREAM SETBAC                                           | K                                |              |  |
| 17  | Relocate water tanks (#3 and #4)                                               | Relocate                         | Relocate     |  |
| 18  | Remove unpermitted structures # 1-9 above                                      | Remove                           | Remove       |  |
| 19  | Restoration Plan                                                               | Proposed                         | Approve      |  |
| 20  | Staff recommended removal of items #11-16 and restoration                      | Agreed to Staff's Recommendation | Remove items |  |
| ITE | MS LEGALLY ESTABLISHED OR PRIOR TO CO                                          | NSERVATION REGU                  | LATIONS      |  |
|     | Outdoor work area north of the winery building                                 | No PC Action                     |              |  |
|     | Transformer located north of the outdoor work area                             | No PC Action                     |              |  |
|     | Two (2) fire protection water storage tanks on the ne                          | No PC Action                     |              |  |
|     | Fire protection storage pipes                                                  | No PC Action                     |              |  |
|     | Residence (to be converted to winery offices)                                  | No PC Action                     |              |  |
|     | Outdoor patios between the winery building and res                             | No PC Action                     |              |  |
|     | Parking areas in front of the winery building and no adjacent to the residence | No PC Action                     |              |  |

## **Existing Site Development Planning Commission Approved Actions**

Existing Development Pre-Con Regs - No Action

Remove

Remain

Relocate

 $\diamondsuit$ 

APPROXIMATE LOCATION OF EXISTING SEPTIC TANKS

 $\mathbf{\hat{\mathbf{O}}}$ 

**Stream Centerline** 

45-foot Stream Setback

| Item #                                              | Item                                                         | PC Approval  |  |  |  |  |  |
|-----------------------------------------------------|--------------------------------------------------------------|--------------|--|--|--|--|--|
| COMPONENTS NECESSARY TO REMEDY EXISTING CONSERVATIO |                                                              |              |  |  |  |  |  |
| REGULATIONS VIOLATIONS                              |                                                              |              |  |  |  |  |  |
| 1                                                   | Water tank #1                                                | Remove       |  |  |  |  |  |
| 2                                                   | Water tank #2                                                | Remove       |  |  |  |  |  |
| 3                                                   | Water tank #3 (to be relocated)                              | Remove       |  |  |  |  |  |
| 4                                                   | 4 Water tank #4 (to be relocated)                            |              |  |  |  |  |  |
| 5                                                   | Pergola                                                      | Remove       |  |  |  |  |  |
| 6                                                   | Greenhouse                                                   | Remove       |  |  |  |  |  |
| 7                                                   | Concrete pad - Partial (east side near parking area)         | Remove       |  |  |  |  |  |
| 8                                                   | 8 Tool Shed                                                  |              |  |  |  |  |  |
| 9                                                   | 9 Insulated container                                        |              |  |  |  |  |  |
| 10                                                  | Pump house                                                   | Keep         |  |  |  |  |  |
| 11                                                  | Surge tank                                                   | Remove       |  |  |  |  |  |
| 12                                                  | 12 Wastewater transfer pump house                            |              |  |  |  |  |  |
| 13                                                  | Concrete pad and retaining wall – south side of<br>stream    | Remove       |  |  |  |  |  |
| 14                                                  | 14 Paved access drive to parking area                        |              |  |  |  |  |  |
| 15                                                  | Fence (portion within setback)                               | Remove       |  |  |  |  |  |
| 16                                                  | Parking area (portion within setback)                        | Remove       |  |  |  |  |  |
| NEW PROPOSED WORK IN THE STREAM SETBACK             |                                                              |              |  |  |  |  |  |
| 17                                                  | Relocate water tanks (#3 and #4)                             | Relocate     |  |  |  |  |  |
| 18                                                  | Remove unpermitted structures # 1-9 above                    | Remove       |  |  |  |  |  |
| 19                                                  | Restoration Plan                                             | Approve      |  |  |  |  |  |
| 20                                                  | Staff recommended removal of items #11-16 and<br>restoration | Remove items |  |  |  |  |  |