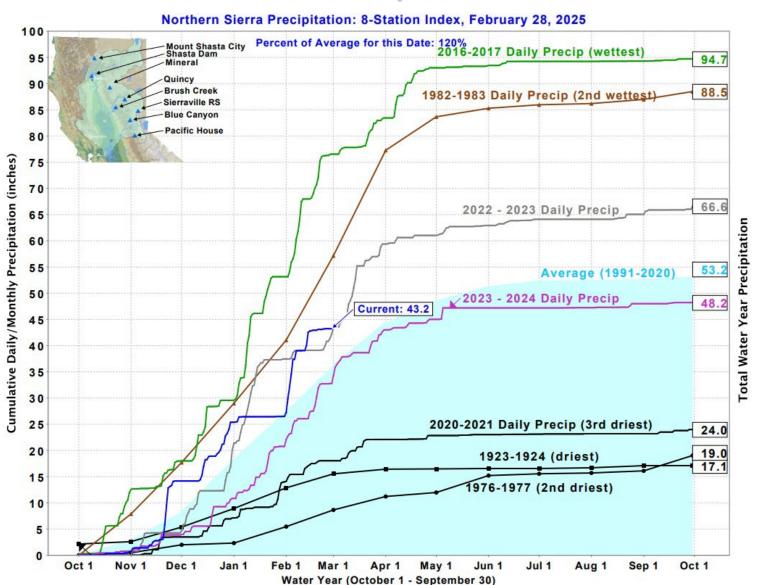

## 2025 Surface Water Supply Outlook

### **Presentation Topics**

- State Water Project Climate & Hydrology Report
- DWR Allocation Studies & Supply Planning
- Local Water Resource Dashboard Check-in



Rick Thomasser, P.G. District Manager

Christopher Silke, P.E. Engineering Manager



### 2025 NorCal Precipitation Statistics



### **SWP & CVP Reservoirs Summary**



### Lake Oroville & San Luis Reservoir Statistics



### **2025 Sierra Snowpack Statistics**

#### CURRENT REGIONAL SNOWPACK FROM AUTOMATED SNOW SENSORS

% of April 1 Average / % of Normal for This Date



| NORTH                                  |      |  |
|----------------------------------------|------|--|
| Data as of March 3, 2025               |      |  |
| Number of Stations Reporting           | 26   |  |
| Average snow water equivalent (Inches) | 24.3 |  |
| Percent of April 1 Average (%)         | 91   |  |
| Percent of normal for this date (%)    | 101  |  |

| CENTRAL                                |      |  |
|----------------------------------------|------|--|
| Data as of March 3, 2025               |      |  |
| Number of Stations