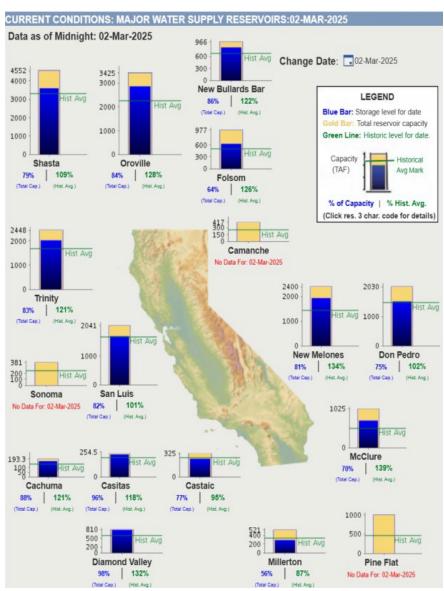

### **SWP & CVP Reservoirs Summary**

### Lake Oroville & San Luis Reservoir Statistics

### **Local Reservoir Conditions**