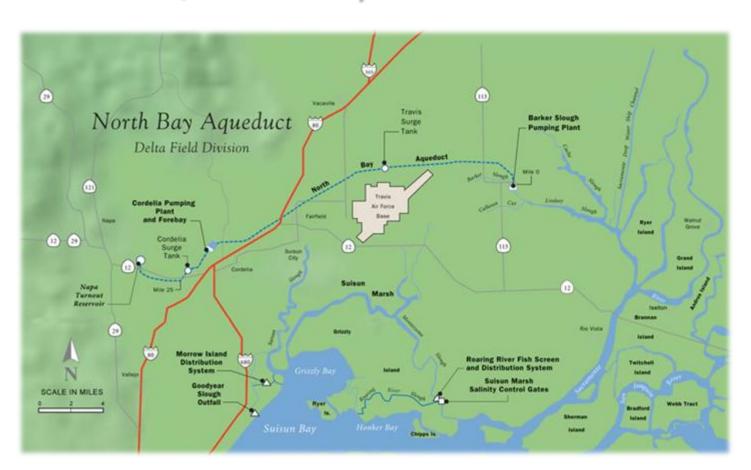

3, 2025               |      |  |
| Number of Stations Reporting           | 101  |  |
| Average snow water equivalent (Inches) | 19.6 |  |
| Percent of April 1 Average (%)         | 74   |  |
| Percent of normal for this date (%)    | 82   |  |

### **DWR Allocation Studies & Supply Planning**

- SVI Above Normal WY vs SJI Critically Dry WY
- Snowpack @ 82% Average Statewide for early March
- ◆ DWR Increases North of Delta Table A Allocation 55%
- Delta Exports to San Luis Reservoir Capped by ITP & BiOps
- No Dry Year Program Purchases or Advanced Table A Deliveries
- Forecasted '25 SWP Deliveries 11,000 AF (Table A, Permit, Article 21)



Lake Oroville Dam



Barker Slough PP

## 2025 Planned SWP Supply Classifications



### **Local Reservoir Conditions**



# **Questions / Comments**