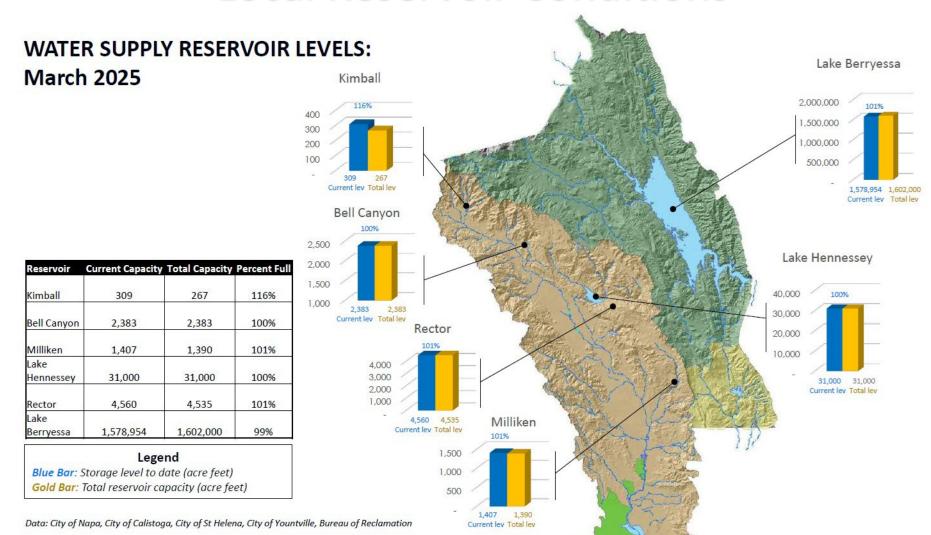

------|--|
| Data as of March 3, 2025               |      |  |
| Number of Stations Reporting           | 101  |  |
| Average snow water equivalent (Inches) | 19.6 |  |
| Percent of April 1 Average (%)         | 74   |  |
| Percent of normal for this date (%)    | 82   |  |

### **DWR Allocation Studies & Supply Planning**

- SVI Above Normal WY vs SJI Critically Dry WY
- Snowpack @ 82% Average Statewide for early March
- ◆ DWR Increases North of Delta Table A Allocation 55%
- Delta Exports to San Luis Reservoir Capped by ITP & BiOps
- No Dry Year Program Purchases or Advanced Table A Deliveries
- Forecasted '25 SWP Deliveries 11,000 AF (Table A, Permit, Article 21)



Lake Oroville Dam



Barker Slough PP

## 2025 Planned SWP Supply Classifications



### **Local Reservoir Conditions**



# **Questions / Comments**