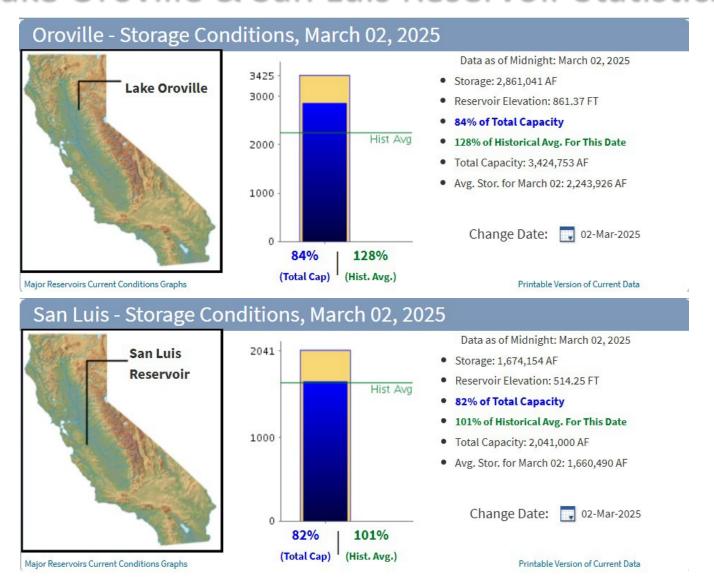

## 2025 Surface Water Supply Outlook

### **Presentation Topics**

- State Water Project Climate & Hydrology Report
- DWR Allocation Studies & Supply Planning
- Local Water Resource Dashboard Check-in



Rick Thomasser, P.G. District Manager

Christopher Silke, P.E. Engineering Manager



### 2025 NorCal Precipitation Statistics



### **SWP & CVP Reservoirs Summary**



### Lake Oroville & San Luis Reservoir Statistics



### **2025 Sierra Snowpack Statistics**

#### CURRENT REGIONAL SNOWPACK FROM AUTOMATED SNOW SENSORS

% of April 1 Average / % of Normal for This Date



| NORTH                                  |      |  |
|----------------------------------------|------|--|
| Data as of March 3, 2025               |      |  |
| Number of Stations Reporting           | 26   |  |
| Average snow water equivalent (Inches) | 24.3 |  |
| Percent of April 1 Average (%)         | 91   |  |
| Percent of normal for this date (%)    | 101  |  |

| CENTRAL                                |      |  |
|----------------------------------------|------|--|
| Data as of March 3, 2025               |      |  |
| Number of Stations Reporting           | 53   |  |
| Average snow water equivalent (Inches) | 19.4 |  |
| Percen