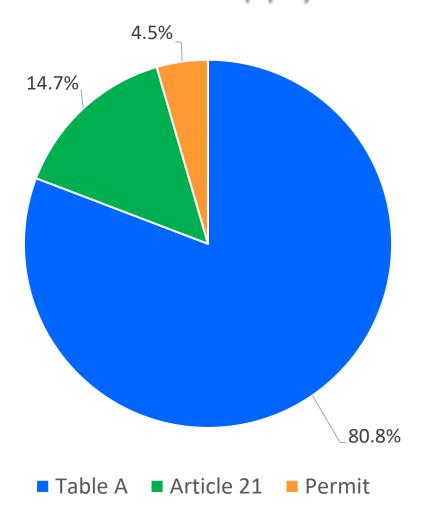

### **DWR Allocation Studies & Supply Planning**

- SVI Above Normal WY vs SJI Critically Dry WY
- Snowpack @ 82% Average Statewide for early March
- ◆ DWR Increases North of Delta Table A Allocation 55%
- Delta Exports to San Luis Reservoir Capped by ITP & BiOps
- No Dry Year Program Purchases or Advanced Table A Deliveries
- Forecasted '25 SWP Deliveries 11,000 AF (Table A, Permit, Article 21)

## 2025 Planned SWP Supply Classifications