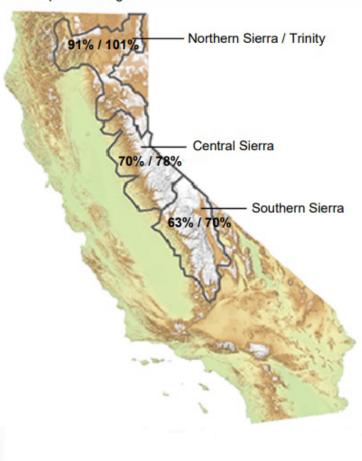

### **2025 Sierra Snowpack Statistics**

#### CURRENT REGIONAL SNOWPACK FROM AUTOMATED SNOW SENSORS

% of April 1 Average / % of Normal for This Date

| NORTH                                  |      |  |
|----------------------------------------|------|--|
| Data as of March 3, 2025               |      |  |
| Number of Stations Reporting           | 26   |  |
| Average snow water equivalent (Inches) | 24.3 |  |
| Percent of April 1 Average (%)         | 91   |  |
| Percent of normal for this date (%)    | 101  |  |

| CENTRAL                                |      |  |
|----------------------------------------|------|--|
| Data as of March 3, 2025               |      |  |
| Number of Stations Reporting           | 53   |  |
| Average snow water equivalent (Inches) | 19.4 |  |
| Percent of April 1 Average (%)         | 70   |  |
| Percent of normal for this date (%)    | 78   |  |

| SOUTH                                  |      |  |
|----------------------------------------|------|--|
| Data as of March 3, 2025               |      |  |
| Number of Stations Reporting           | 22   |  |
| Average snow water equivalent (Inches) | 14.3 |  |
| Percent of April 1 Average (%)         | 63   |  |
| Percent of normal for this date (%)    | 70   |  |

| STATE                                  |      |  |
|----------------------------------------|------|--|
| Data as of March 3, 2025               |      |  |
| Number of Stations Reporting           | 101  |  |
| Average snow water equivalent (Inches) | 19.6 |  |
| Percent of April 1 Average (%)         | 74   |  |
| Percent of normal for this date (%)    | 82   |  |