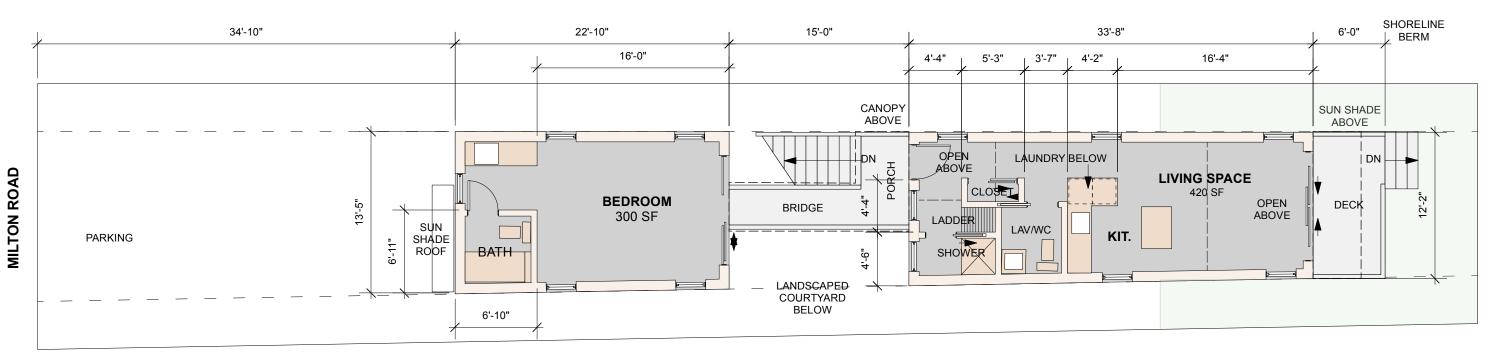

Napa Mini House P19-00294-VAR Zoning Administrator Hearing Date (July 24, 2024)





MILTON ROAD



0 JAMES STREET, NAPA CA

## PLANS FOR NEW SINGLE FAMILY RESIDENCE

DATE: 14 JUNE 2024





MAIN FLOOR LEVEL







## PLANS FOR NEW SINGLE FAMILY RESIDENCE

DATE: 15 JUNE 2024

NAPA RIVER











# PLANS FOR NEW SINGLE FAMILY RESIDENCE

DATE: 16 August 2019

## **SECTION LOOKING NORTH**

SCALE: 1/8" = 1'

P.L.

3.00'

+38.0' UPPER ROOF PEAK



| +31.0' | LOWER ROOF PEAK         |           |              |         |           |         |  |            |        |
|--------|-------------------------|-----------|--------------|---------|-----------|---------|--|------------|--------|
|        |                         |           |              |         |           |         |  |            |        |
| +23.2' | MEZZANINE LOFT FLOOR    | L         |              |         |           | J       |  |            | LOFT   |
|        |                         |           |