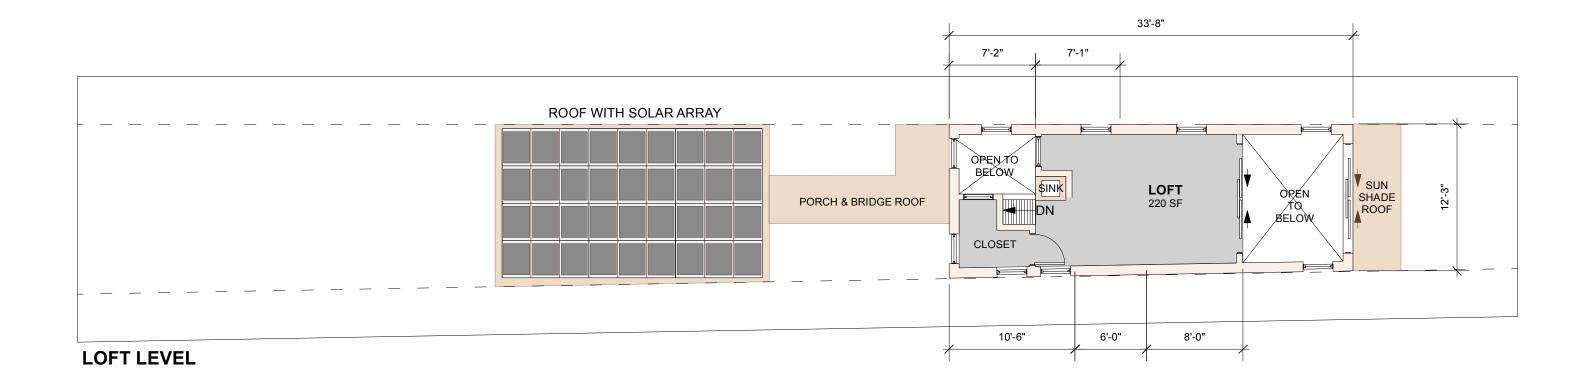

Napa Mini House P19-00294-VAR Zoning Administrator Hearing Date (July 24, 2024)





MILTON ROAD



0 JAMES STREET, NAPA CA

## PLANS FOR NEW SINGLE FAMILY RESIDENCE

DATE: 14 JUNE 2024





MAIN FLOOR LEVEL







## PLANS FOR NEW SINGLE FAMILY RESIDENCE

DATE: 15 JUNE 2024

NAPA RIVER











# PLANS FOR NEW SINGLE FAMILY RESIDENCE

DATE: 16 August 2019

## **SECTION LOOKING NORTH**

SCALE: 1/8" = 1'

P.L.

3.00'

+38.0' UPPER ROOF PEAK



| +31.0' | LOWER ROOF PEAK         |           |              |         |           |         |  |            |        |
|--------|-------------------------|-----------|--------------|---------|-----------|---------|--|------------|--------|
|        |                         |           |              |         |           |         |  |            |        |
| +23.2' | MEZZANINE LOFT FLOOR    | L         |              |         |           | J       |  |            | LOFT   |
|        |                         |           |              |         |           |         |  | <u>_</u> _ |        |
|        |                         |