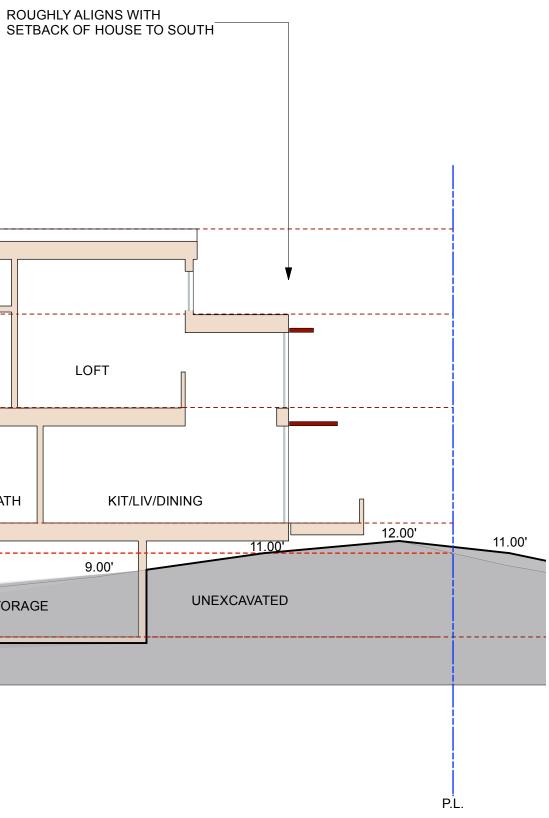

## **SECTION LOOKING NORTH**

SCALE: 1/8" = 1'

P.L.

3.00'

+38.0' UPPER ROOF PEAK

| +31.0' | LOWER ROOF PEAK         |           |              |         |           |         |  |            |        |
|--------|-------------------------|-----------|--------------|---------|-----------|---------|--|------------|--------|
|        |                         |           |              |         |           |         |  |            |        |
| +23.2' | MEZZANINE LOFT FLOOR    | L         |              |         |           | J       |  |            | LOFT   |
|        |                         |           |              |         |           |         |  | <u>_</u> _ |        |
|        |                         |           |              | DEDDOOM |           | BRIDGE  |  |            |        |
| +13.5' | MAIN FLOOR              |           | BATH         | BEDROOM |           |         |  | BATH       | KIT/LI |
| +11.0' | (BFE +1.0')             |           |              |         | F         |         |  |            |        |
|        |                         |           |              |         |           | 9.00'   |  |            |        |
| +4.0'  | PARKING<br>GROUND FLOOR | COURTYARD | OPEN STORAGE |         | COURTYARD | STORAGE |  |            |        |
|        |                         |           |              |         |           |         |  |            |        |
| +0.0'  | NAVD88 DATUM            |           |              |         |           |         |  |            |        |