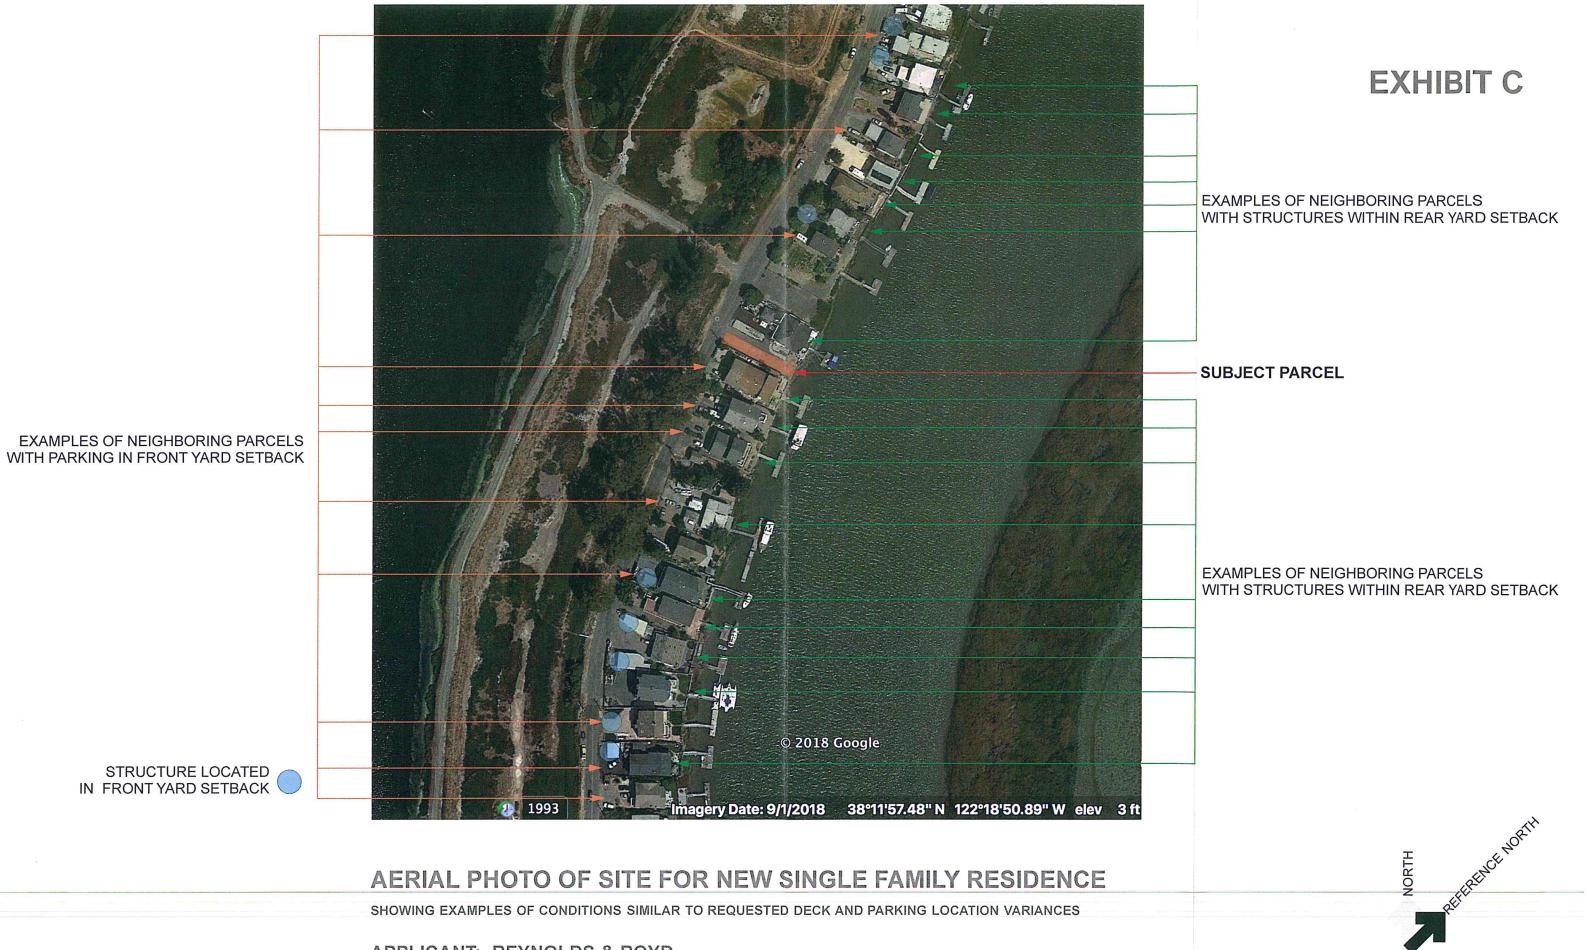

#### PLANS FOR NEW SINGLE FAMILY RESIDENCE

DATE: 14 JUNE 2024

**APPLICANT: REYNOLDS & BOYD** 26 Peninsula Court, Napa, CA. 94559

DATE: 19 JULY 2019