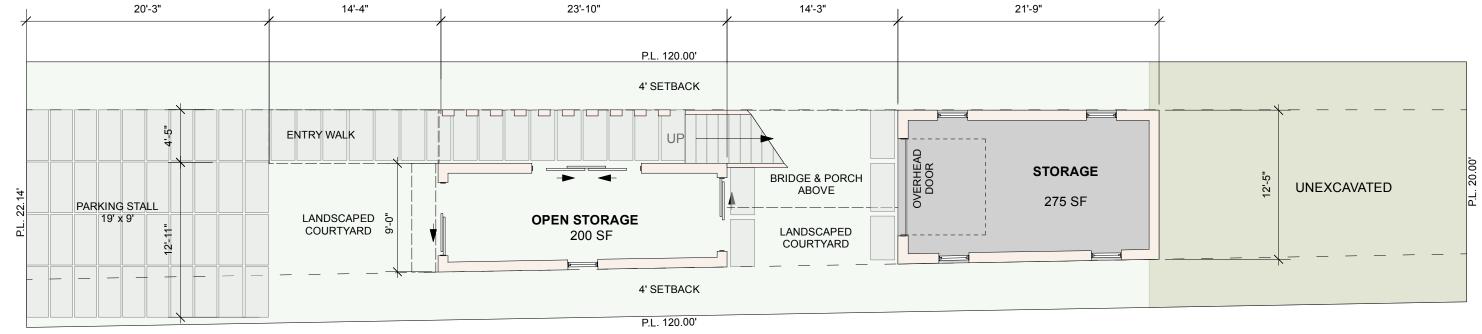

Napa Mini House P19-00294-VAR Zoning Administrator Hearing Date (July 24, 2024)





MILTON ROAD



0 JAMES STREET, NAPA CA

## PLANS FOR NEW SINGLE FAMILY RESIDENCE

DATE: 14 JUNE 2024





MAIN FLOOR LEVEL







## PLANS FOR NEW SINGLE FAMILY RESIDENCE

DATE: 15 JUNE 2024

NAPA RIVER











# PLANS FOR NEW SINGLE FAMILY RESIDENCE

DATE: 16 August 2019

## **SECTION LOOKING NORTH**

SCALE: 1/8" = 1'

P.L.

3.00'

+38.0' UPPER ROOF PEAK



| +31.0' | LOWER ROOF PEAK         |           |              |         |           |         |  |            |        |
|--------|-------------------------|-----------|--------------|---------|-----------|---------|--|------------|--------|
|        |                         |           |              |         |           |         |  |            |        |
| +23.2' | MEZZANINE LOFT FLOOR    | L         |              |