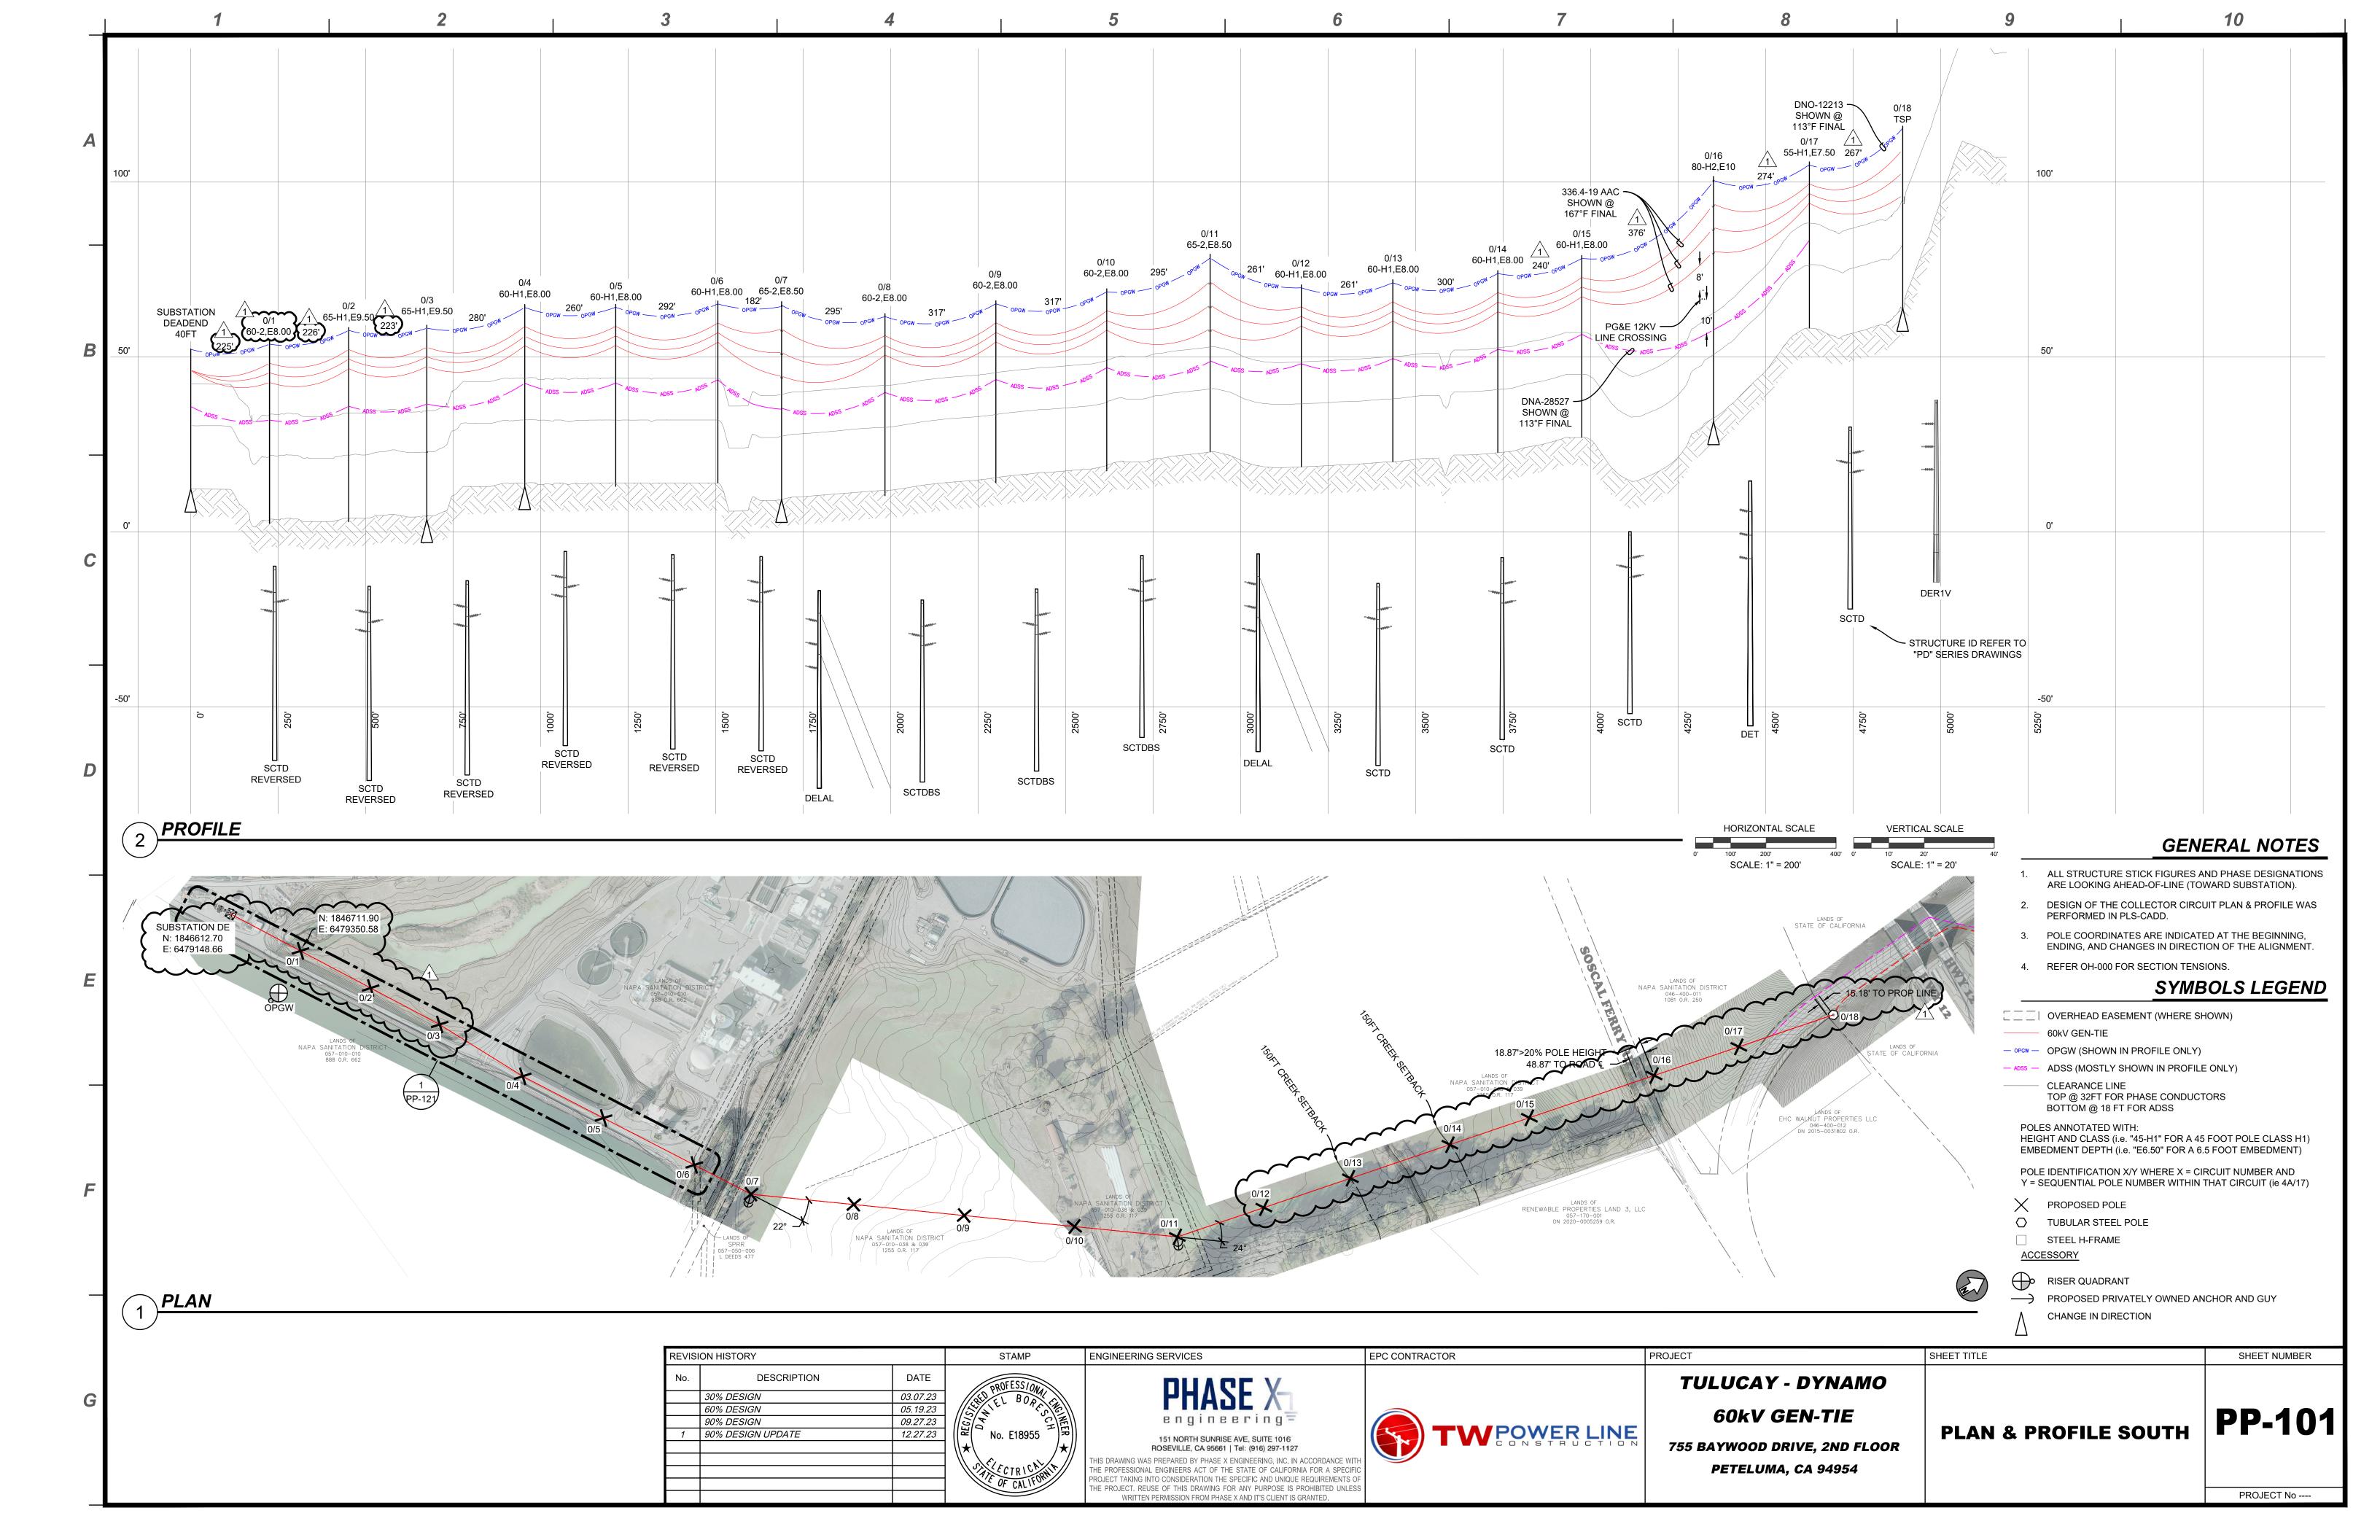

**

NAPA COUNTY LAND USE PLAN 2008 - 2030



### **LEGEND**



#### URBANIZED OR NON-AGRICULTURAL TRANSPORTATION Study Area Mineral Resource Cities Limited Access Highway Urban Residential\* American Canyon ULL Rural Residential\* City of Napa RUL Industrial Landfill - General Plan Public-Institutional Road Airport OPEN SPACE Railroad Agriculture, Watershed & Open Space Airport Clear Zone Agricultural Resource









## **Proposed Project**

# Proposed Substation Expansion Area





Disclaimer: This map was prepared for informational purposes only. No liability is assumed for the accuracy of the data delineated hereon. ...\-- by PBES staff member\M\_Ringel\(2024-03-15) Rezoning\(2024-03-15) Rezoning.aprx

DATE PUBLISHED: 3/15/2024 AUTHOR: S.C.

MAP SCALE: 1:15,600

(707) 253-4417