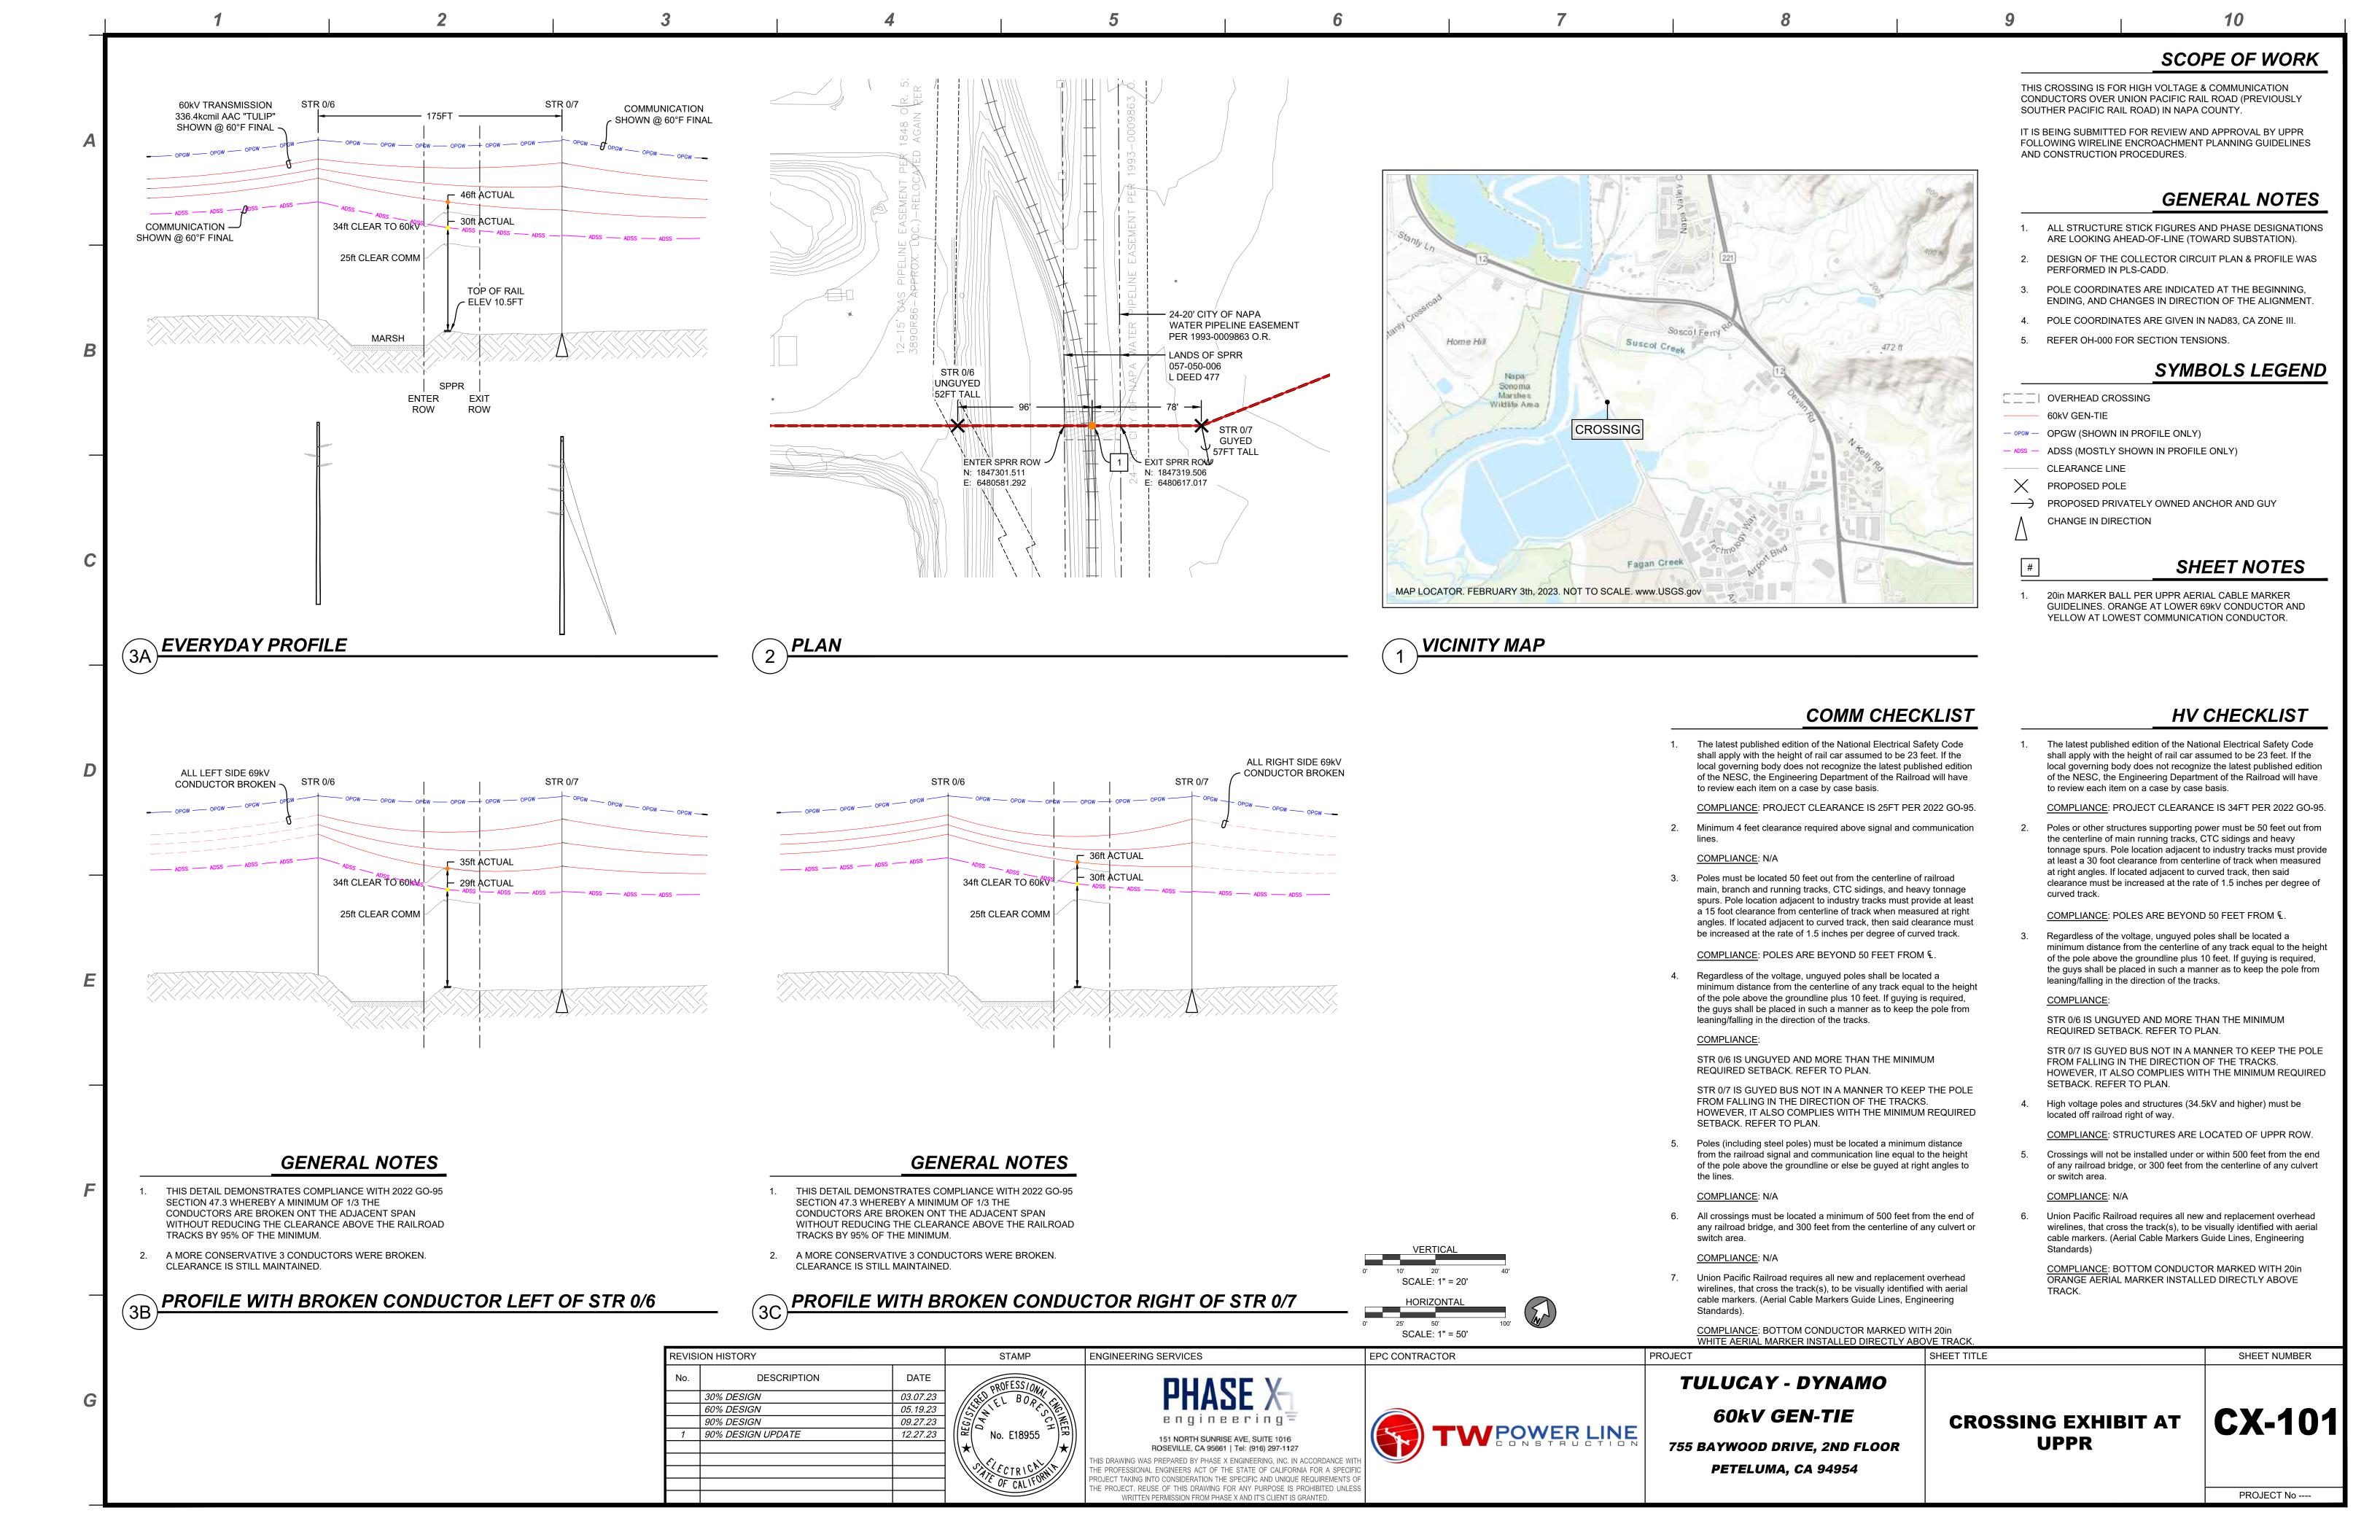

## **Graphics**

NAPA COUNTY LAND USE PLAN 2008 - 2030

### **LEGEND**

#### URBANIZED OR NON-AGRICULTURAL TRANSPORTATION Study Area Mineral Resource Cities Limited Access Highway Urban Residential\* American Canyon ULL Rural Residential\* City of Napa RUL Industrial Landfill - General Plan Public-Institutional Road Airport OPEN SPACE Railroad Agriculture, Watershed & Open Space Airport Clear Zone Agricultural Resource

## **Proposed Project**

# Proposed Substation Expansion Area

Disclaimer: This map was prepared for informational purposes only. No liability is assumed for the accuracy of the data delineated hereon. ...\-- by PBES staff member\M\_Ringel\(2024-03-15) Rezoning\(2024-03-15) Rezoning.aprx

DATE PUBLISHED: 3/15/2024 AUTHOR: S.C.

MAP SCALE: 1:15,600

(707) 253-4417