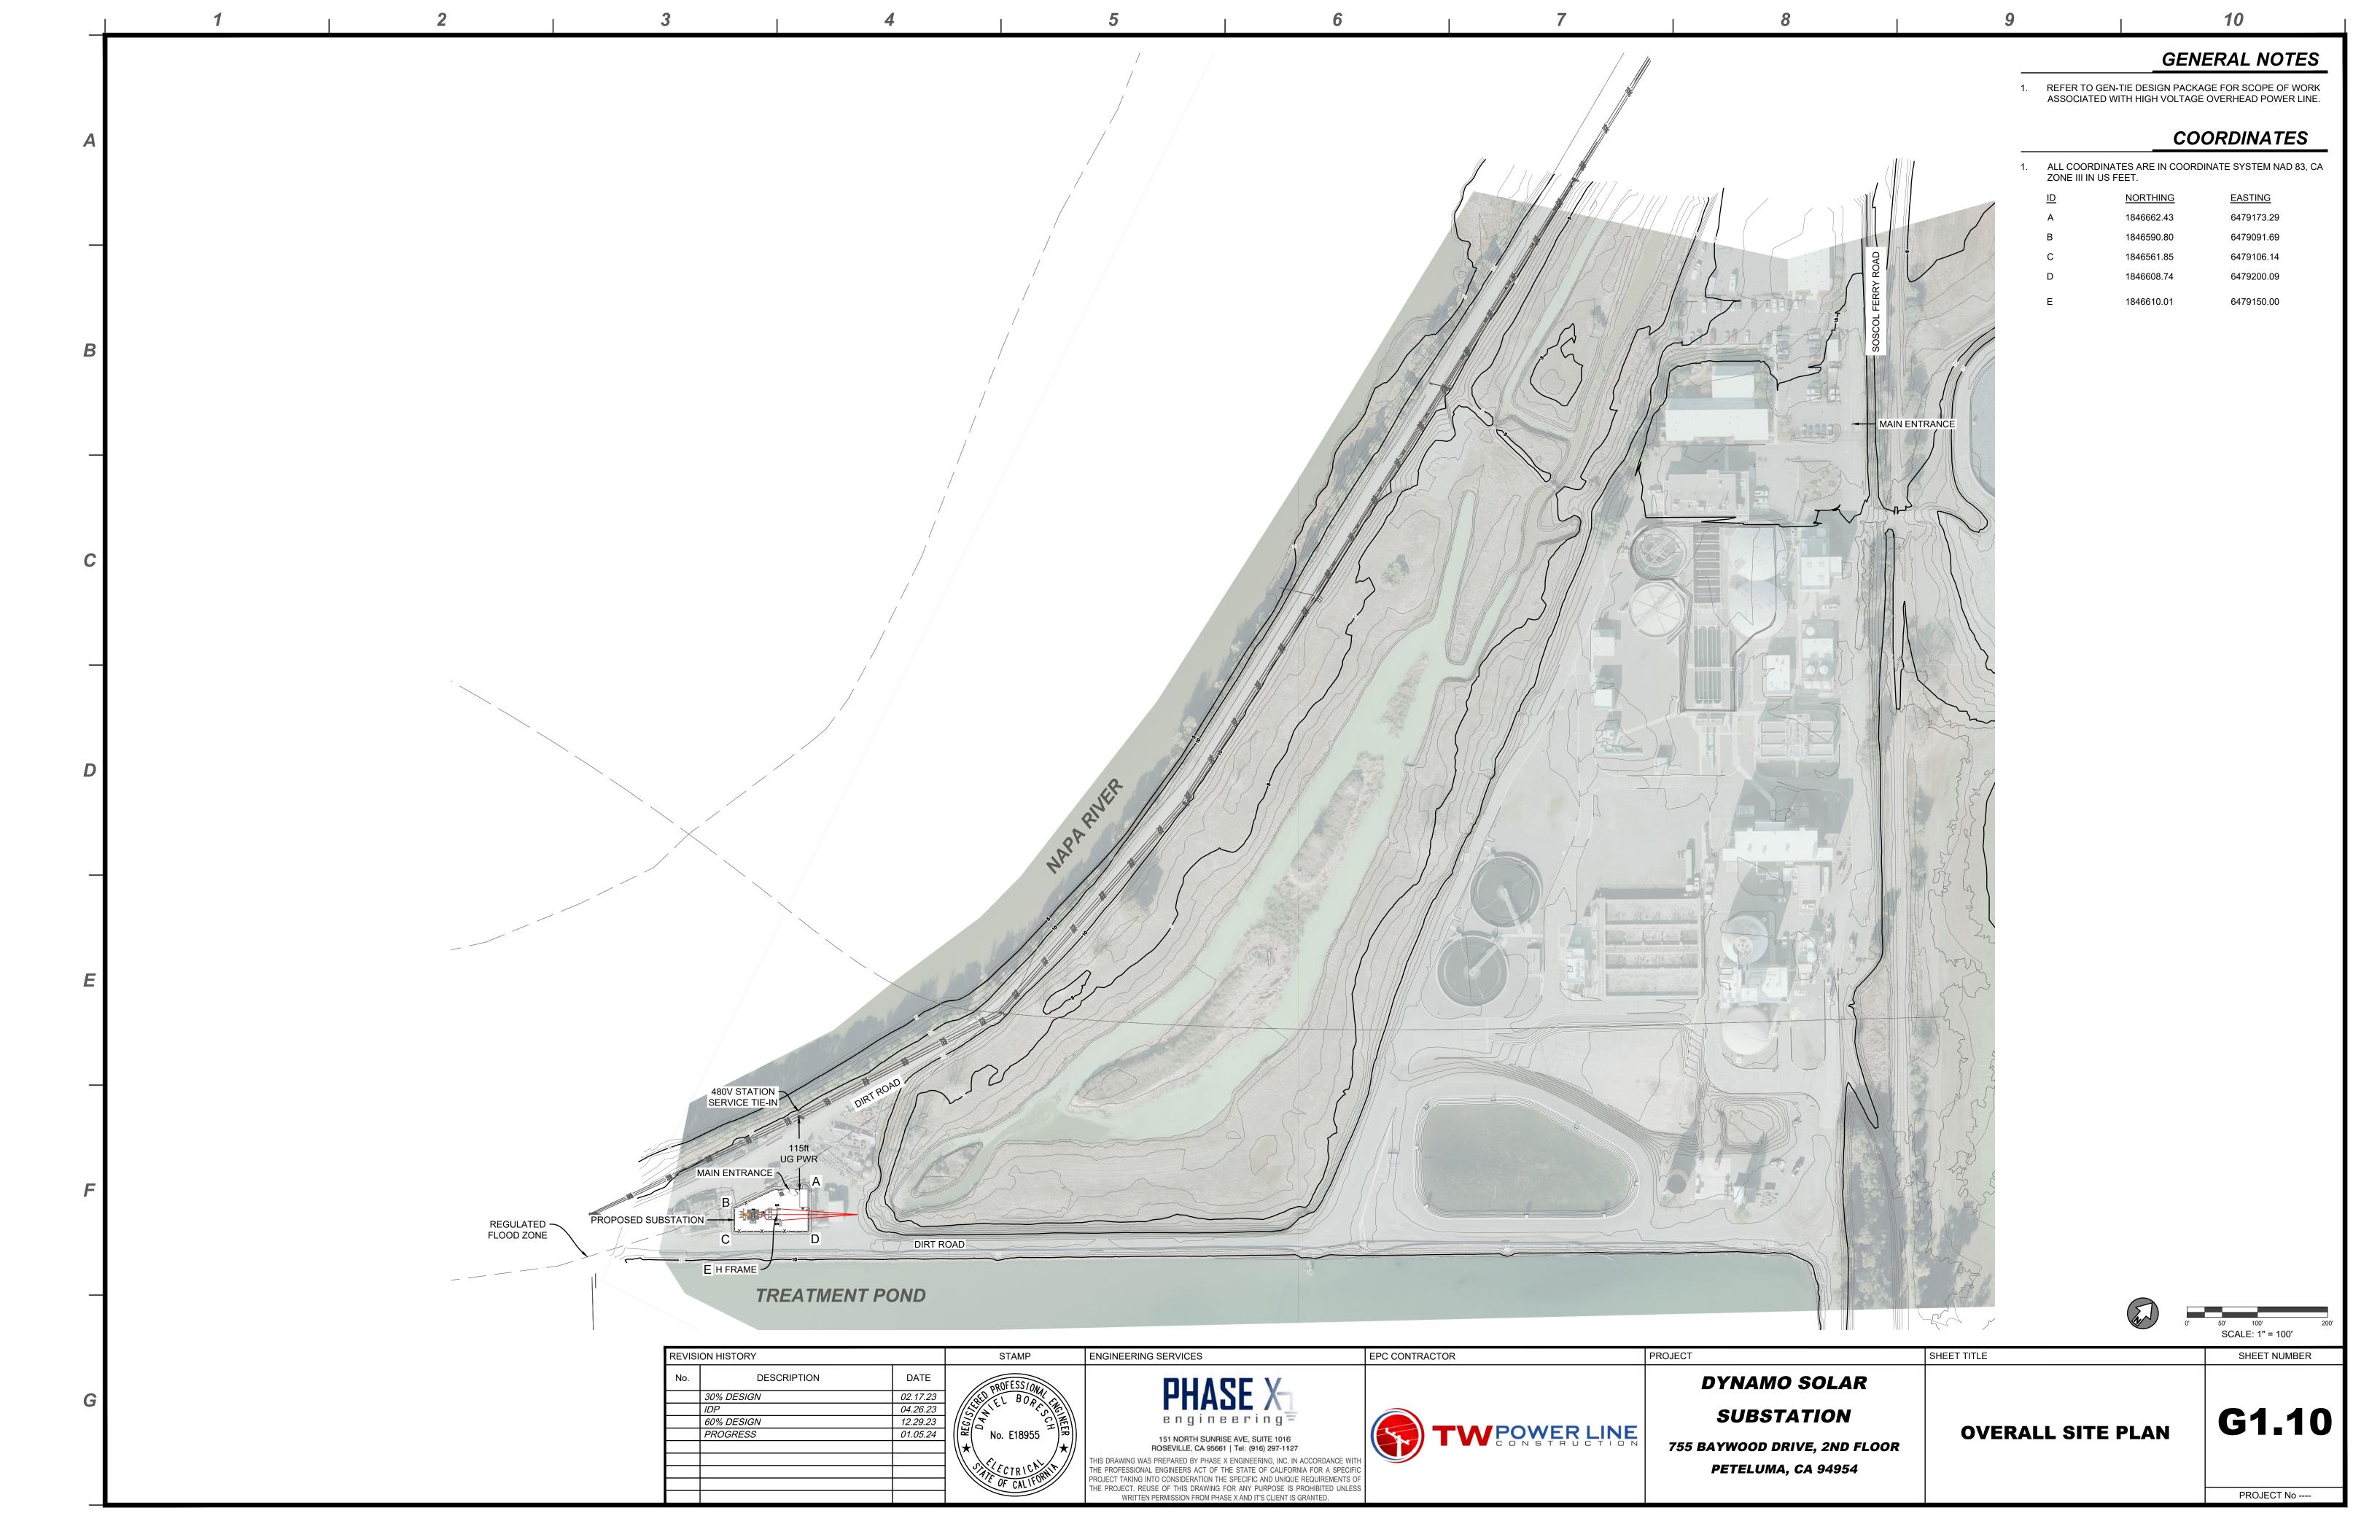

hics**

NAPA COUNTY LAND USE PLAN 2008 - 2030



### **LEGEND**



#### URBANIZED OR NON-AGRICULTURAL TRANSPORTATION Study Area Mineral Resource Cities Limited Access Highway Urban Residential\* American Canyon ULL Rural Residential\* City of Napa RUL Industrial Landfill - General Plan Public-Institutional Road Airport OPEN SPACE Railroad Agriculture, Watershed & Open Space Airport Clear Zone Agricultural Resource









## **Proposed Project**

# Proposed Substation Expansion Area





Disclaimer: This map was prepared for informational purposes only. No liability is assumed for the accuracy of the data delineated hereon. ...\-- by PBES staff member\M\_Ringel\(2024-03-15) Rezoning\(2024-03-15) Rezoning.aprx

DATE PUBLISHED: 3/15/2024 AUTHOR: S.C.

MAP SCALE: 1:15,600

(707) 253-4417