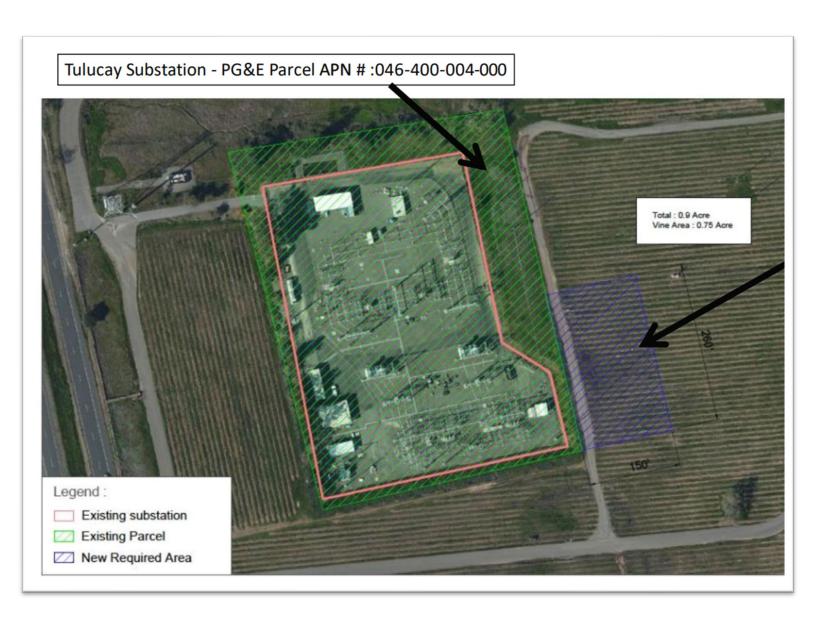

## **Proposed Project**

# Proposed Substation Expansion Area

Disclaimer: This map was prepared for informational purposes only. No liability is assumed for the accuracy of the data delineated hereon. ...\-- by PBES staff member\M\_Ringel\(2024-03-15) Rezoning\(2024-03-15) Rezoning.aprx