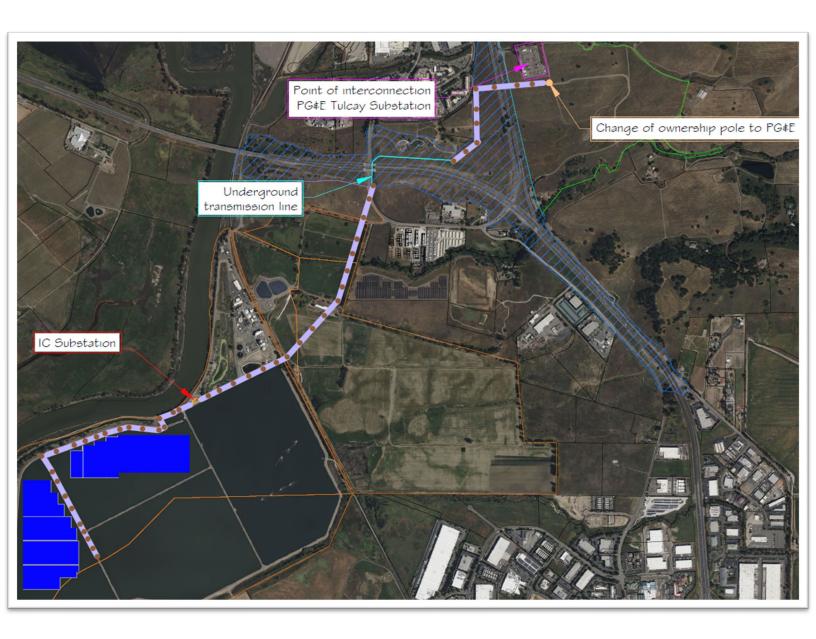

# Proposed Substation Expansion Area

Disclaimer: This map was prepared for informational purposes only. No liability is assumed for the accuracy of the data delineated hereon. ...\-- by PBES staff member\M\_Ringel\(2024-03-15) Rezoning\(2024-03-15) Rezoning.aprx