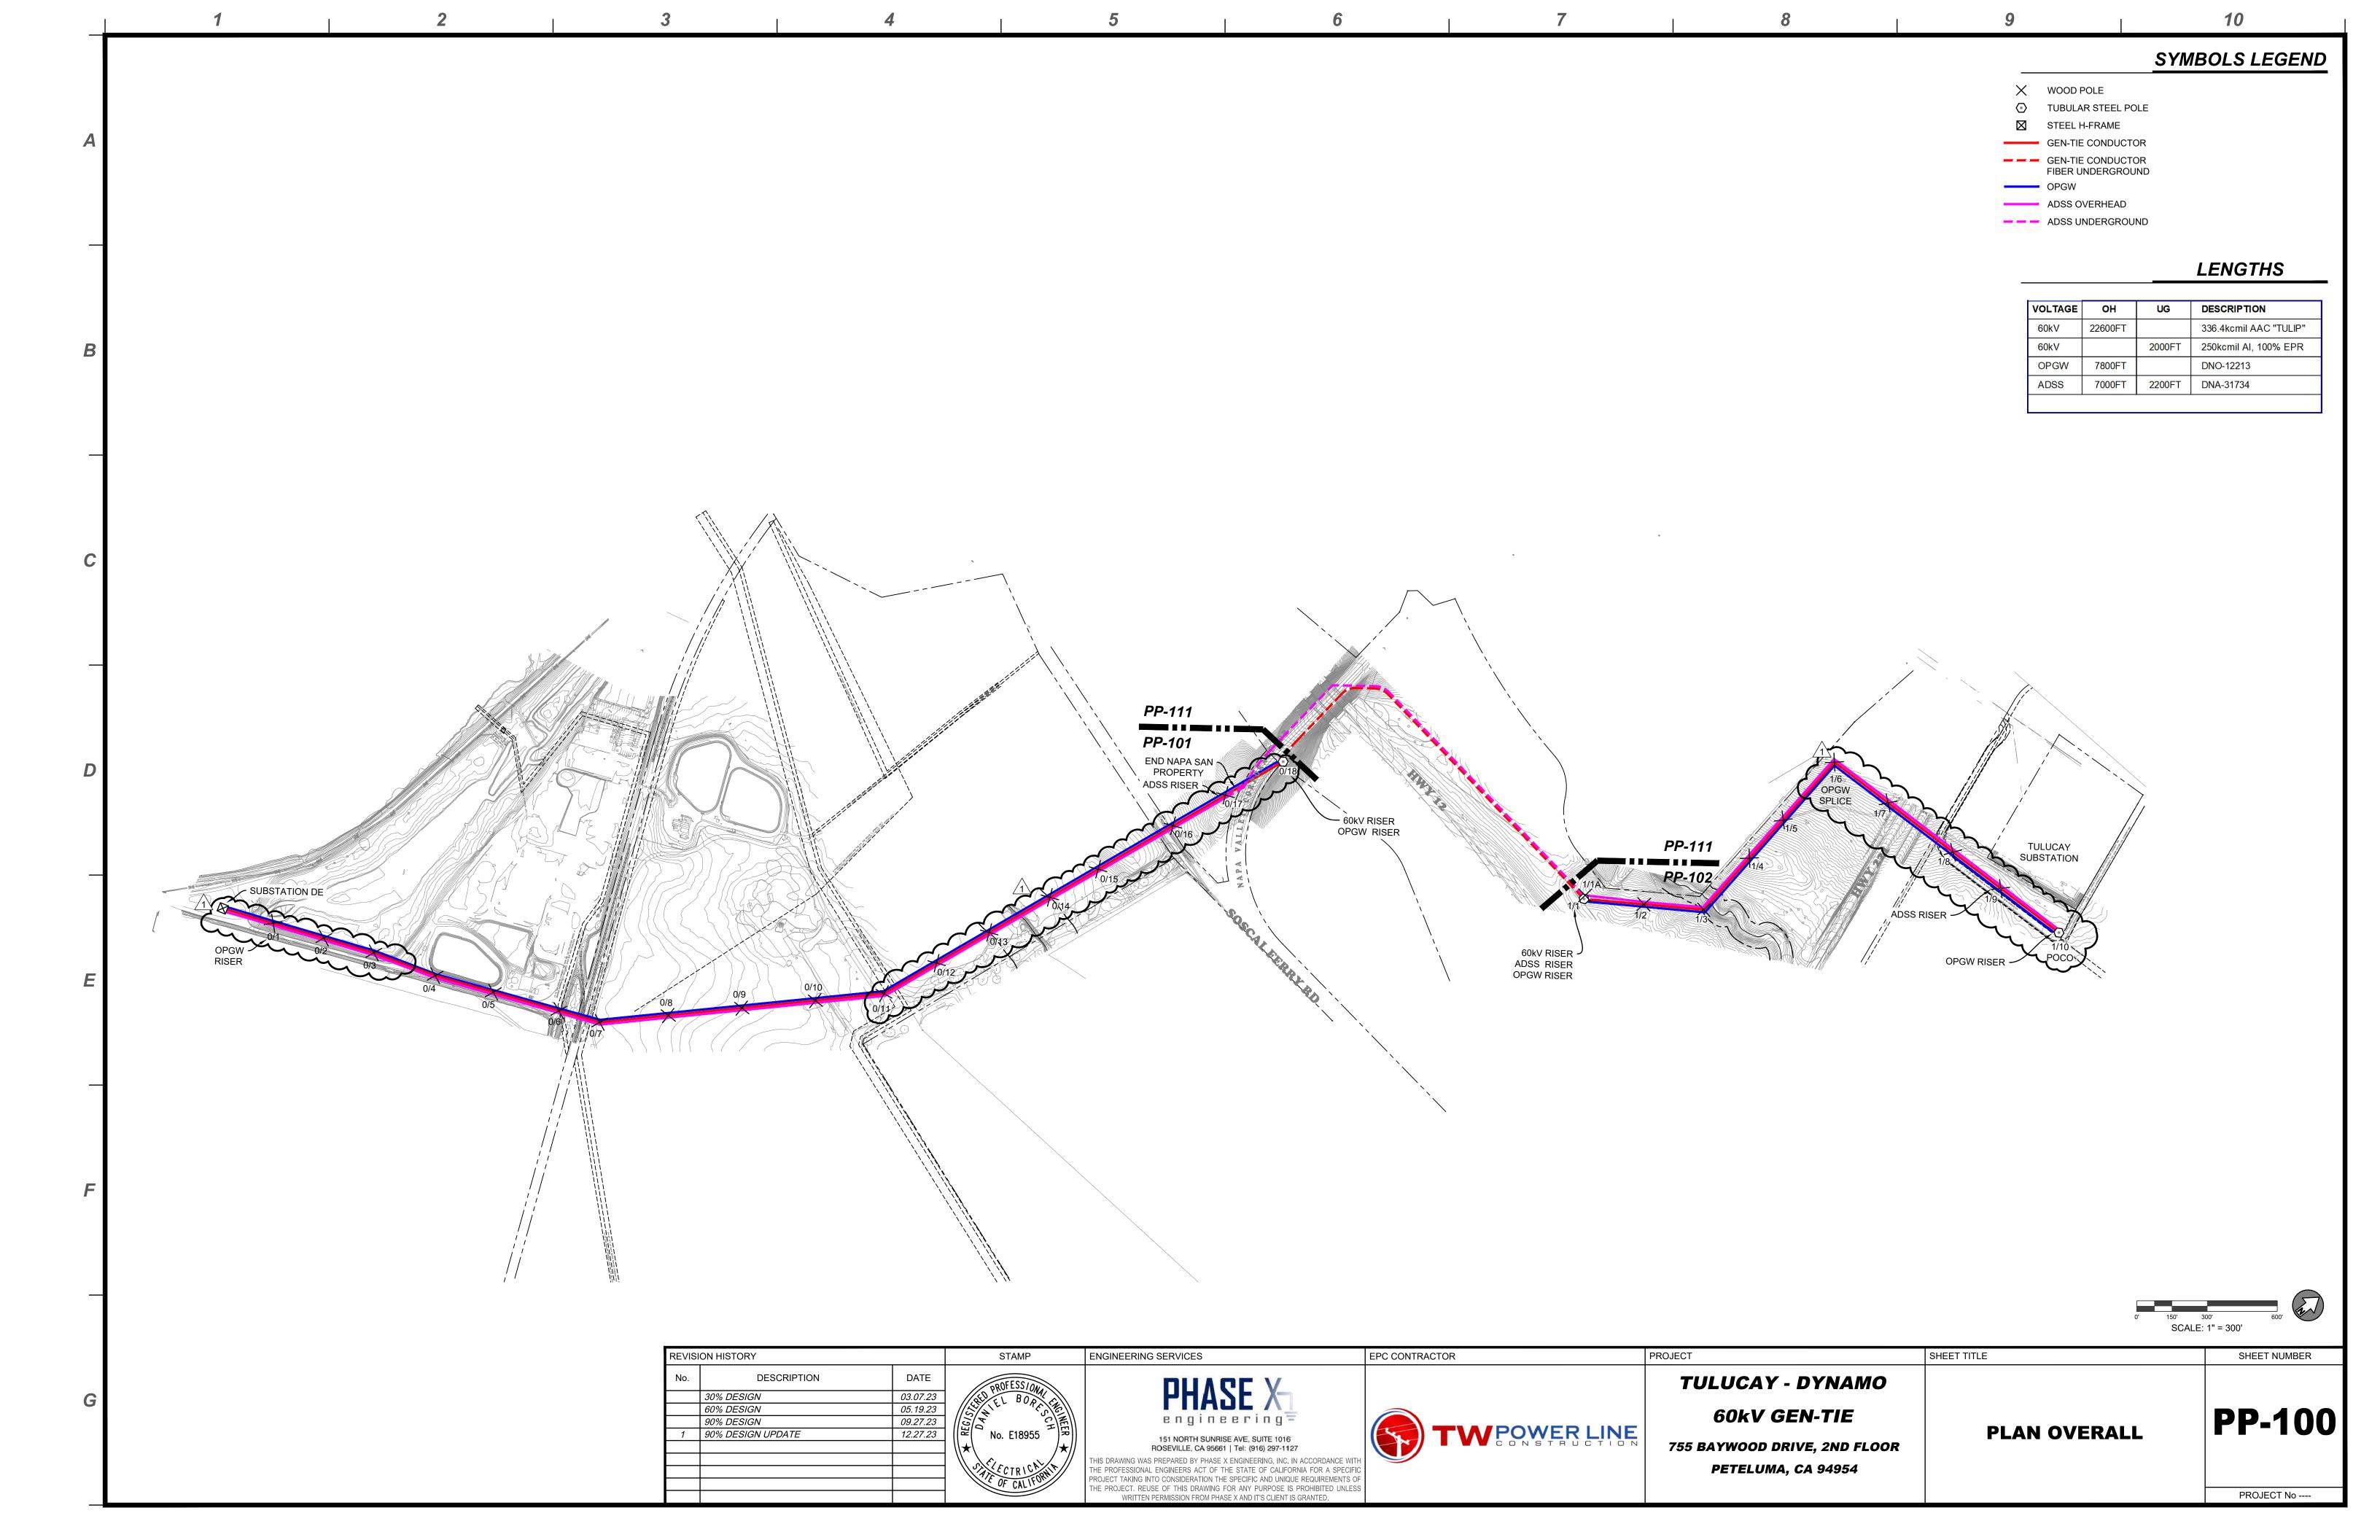

cs**

NAPA COUNTY LAND USE PLAN 2008 - 2030



### **LEGEND**



#### URBANIZED OR NON-AGRICULTURAL TRANSPORTATION Study Area Mineral Resource Cities Limited Access Highway Urban Residential\* American Canyon ULL Rural Residential\* City of Napa RUL Industrial Landfill - General Plan Public-Institutional Road Airport OPEN SPACE Railroad Agriculture, Watershed & Open Space Airport Clear Zone Agricultural Resource









## **Proposed Project**

# Proposed Substation Expansion Area





Disclaimer: This map was prepared for informational purposes only. No liability is assumed for the accuracy of the data delineated hereon. ...\-- by PBES staff member\M\_Ringel\(2024-03-15) Rezoning\(2024-03-15) Rezoning.aprx

DATE PUBLISHED: 3/15/2024 AUTHOR: S.C.

MAP SCALE: 1:15,600

(707) 253-4417