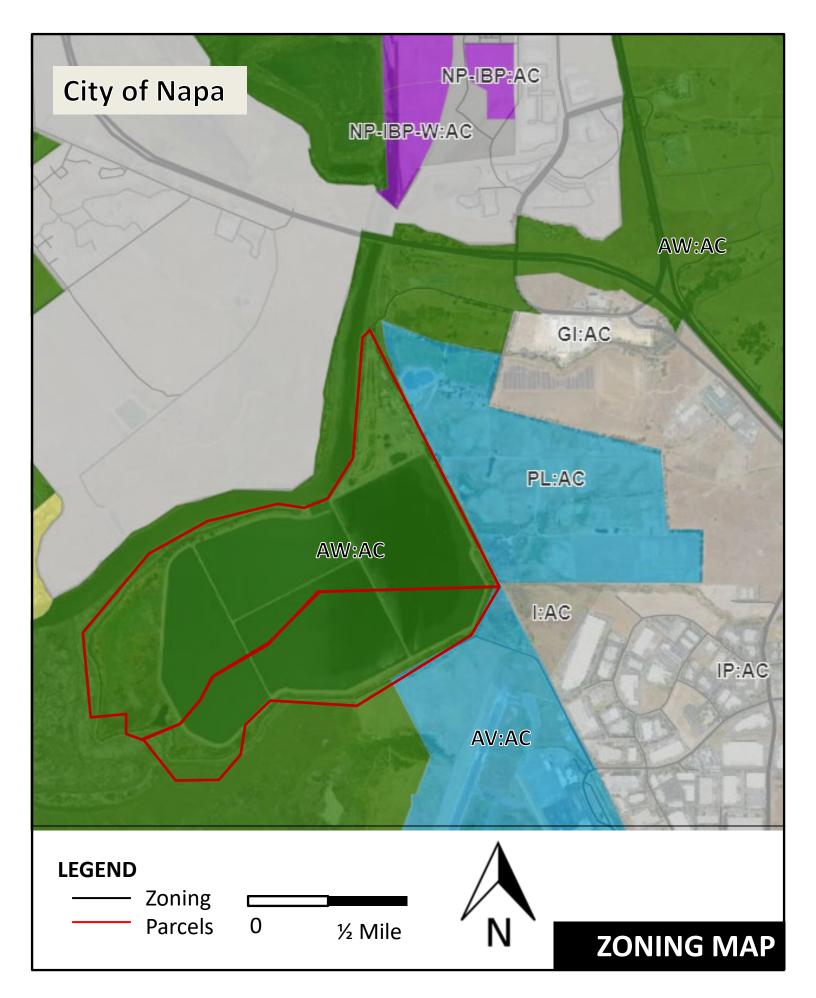

### **LEGEND**

#### URBANIZED OR NON-AGRICULTURAL TRANSPORTATION Study Area Mineral Resource Cities Limited Access Highway Urban Residential\* American Canyon ULL Rural Residential\* City of Napa RUL Industrial Landfill - General Plan Public-Institutional Road Airport OPEN SPACE Railroad Agriculture, Watershed & Open Space Airport Clear Zone Agricultural Resource