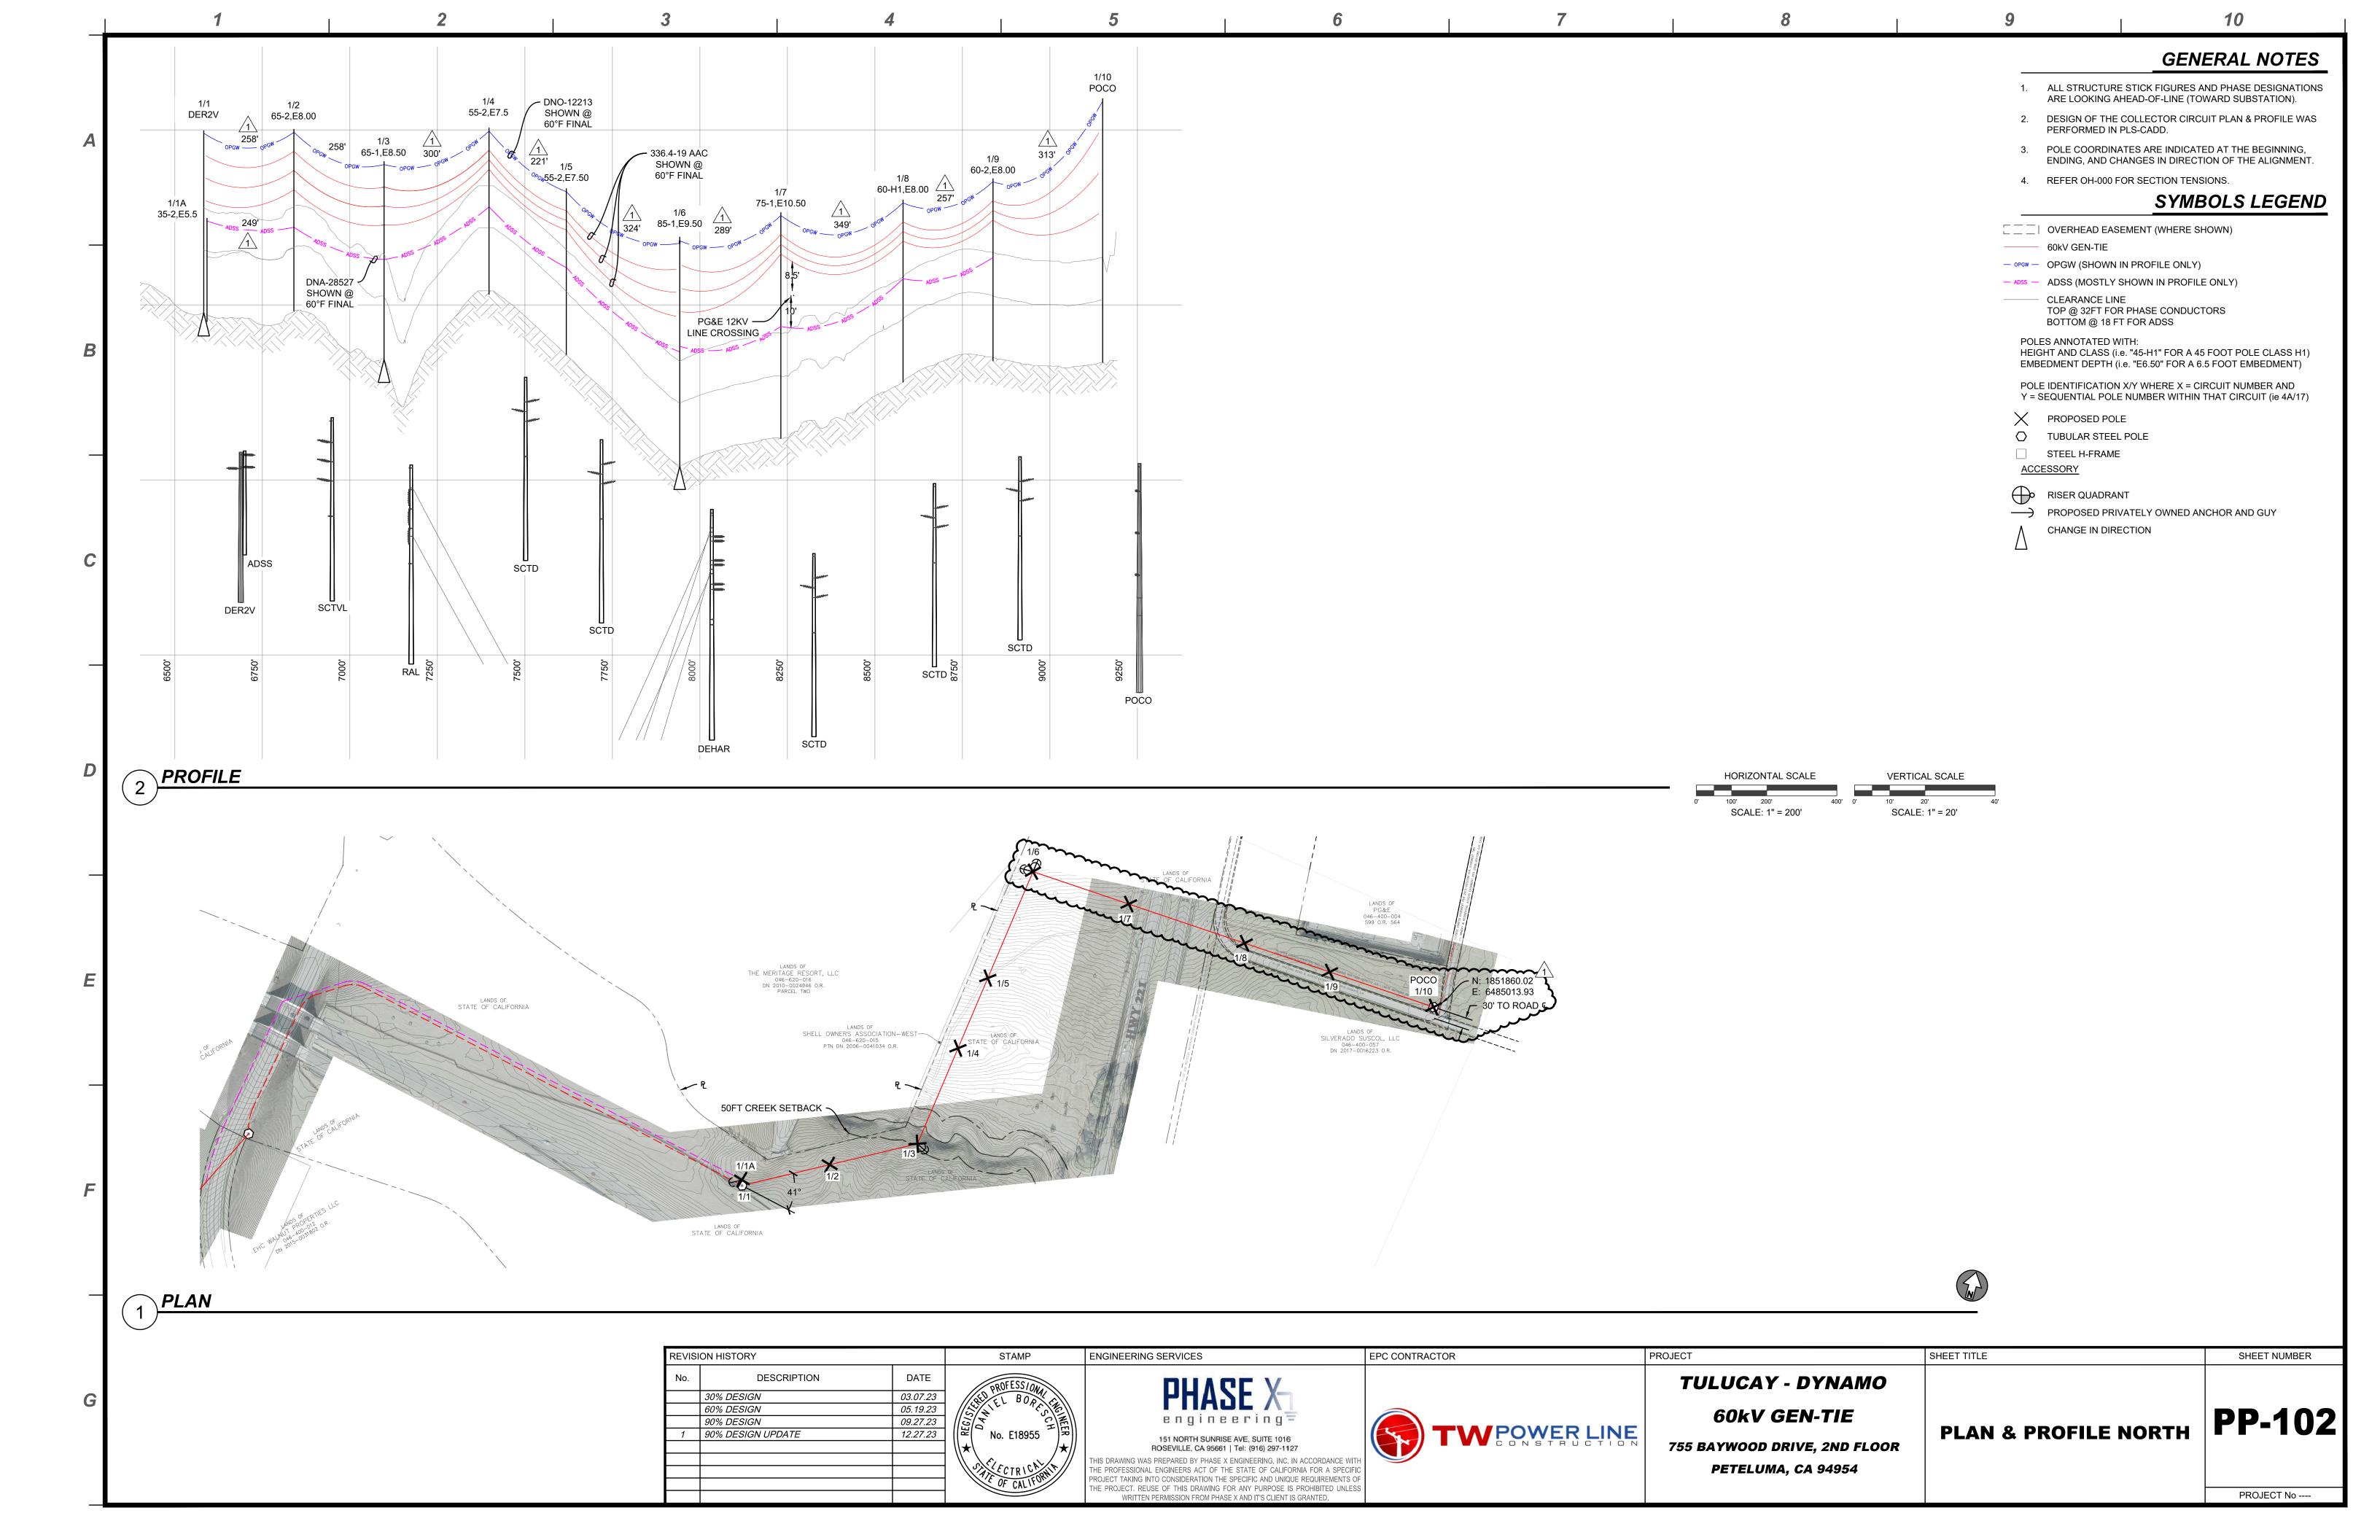

NAPA COUNTY LAND USE PLAN 2008 - 2030



### **LEGEND**



#### URBANIZED OR NON-AGRICULTURAL TRANSPORTATION Study Area Mineral Resource Cities Limited Access Highway Urban Residential\* American Canyon ULL Rural Residential\* City of Napa RUL Industrial Landfill - General Plan Public-Institutional Road Airport OPEN SPACE Railroad Agriculture, Watershed & Open Space Airport Clear Zone Agricultural Resource









## **Proposed Project**

# Proposed Substation Expansion Area





Disclaimer: This map was prepared for informational purposes only. No liability is assumed for the accuracy of the data delineated hereon. ...\-- by PBES staff member\M\_Ringel\(2024-03-15) Rezoning\(2024-03-15) Rezoning.aprx

DATE PUBLISHED: 3/15/2024 AUTHOR: S.C.

MAP SCALE: 1:15,600

(707) 253-4417