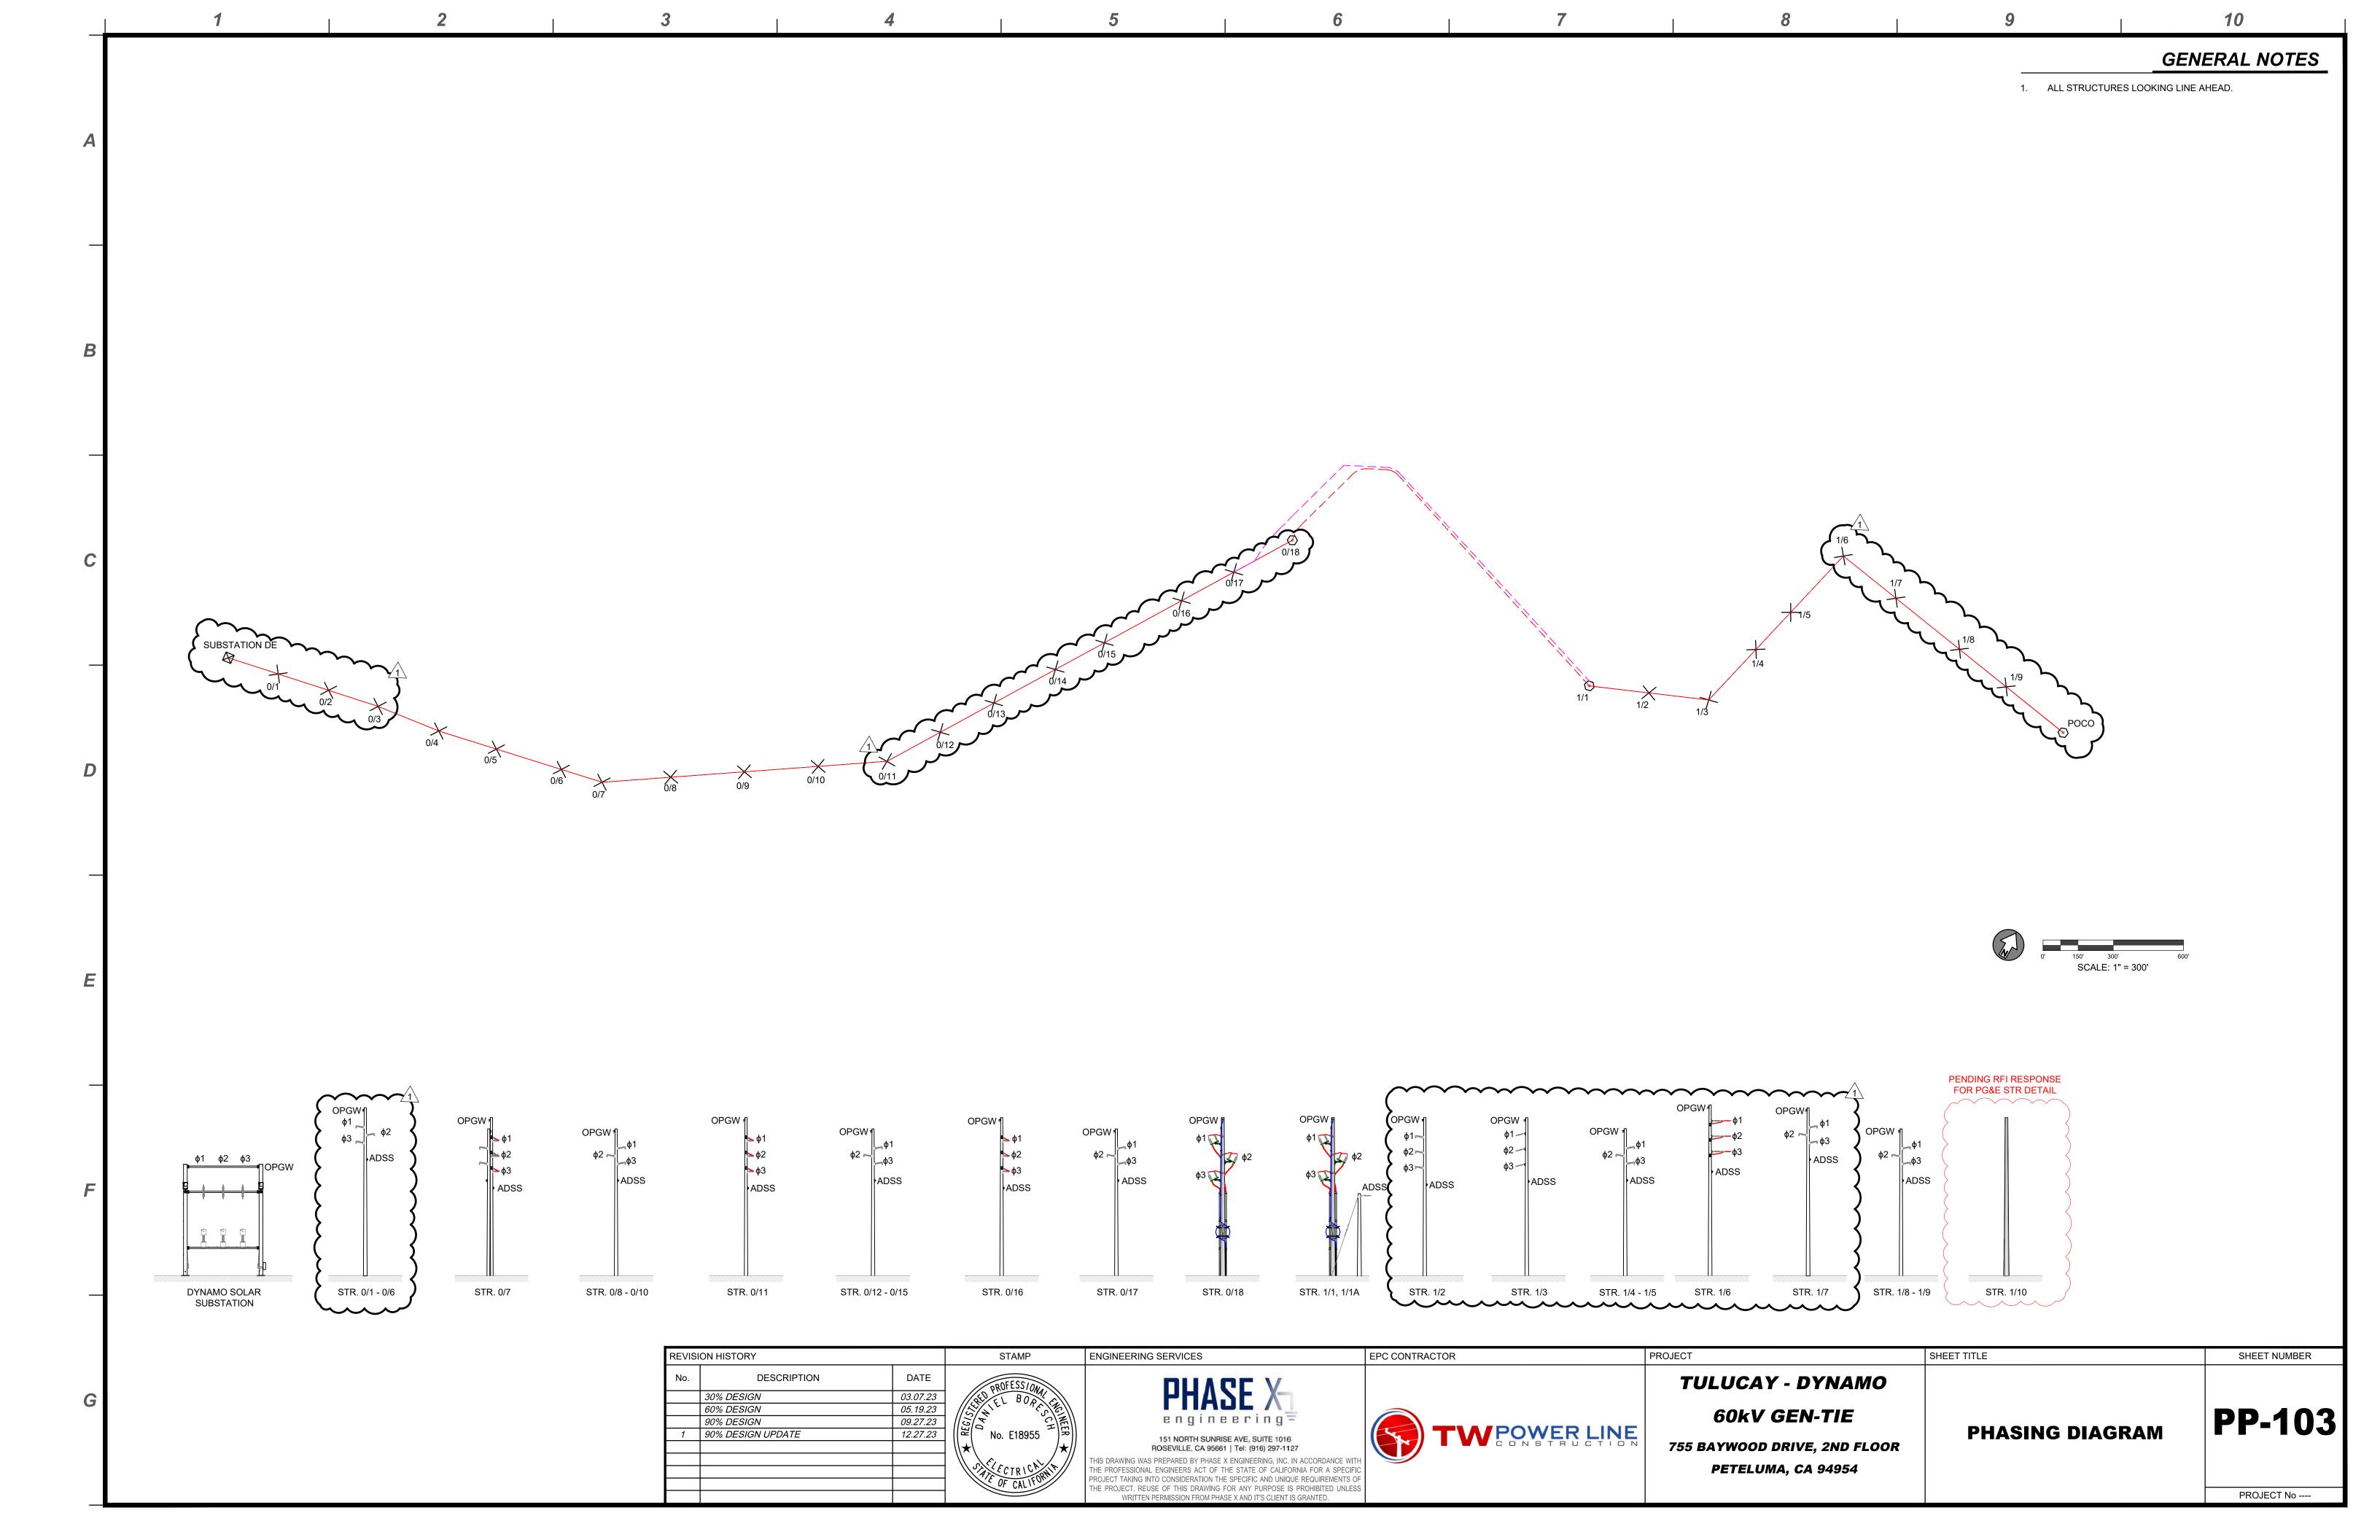

NAPA COUNTY LAND USE PLAN 2008 - 2030



### **LEGEND**



#### URBANIZED OR NON-AGRICULTURAL TRANSPORTATION Study Area Mineral Resource Cities Limited Access Highway Urban Residential\* American Canyon ULL Rural Residential\* City of Napa RUL Industrial Landfill - General Plan Public-Institutional Road Airport OPEN SPACE Railroad Agriculture, Watershed & Open Space Airport Clear Zone Agricultural Resource









## **Proposed Project**

# Proposed Substation Expansion Area





Disclaimer: This map was prepared for informational purposes only. No liability is assumed for the accuracy of the data delineated hereon. ...\-- by PBES staff member\M\_Ringel\(2024-03-15) Rezoning\(2024-03-15) Rezoning.aprx

DATE PUBLISHED: 3/15/2024 AUTHOR: S.C.

MAP SCALE: 1:15,600

(707) 253-4417