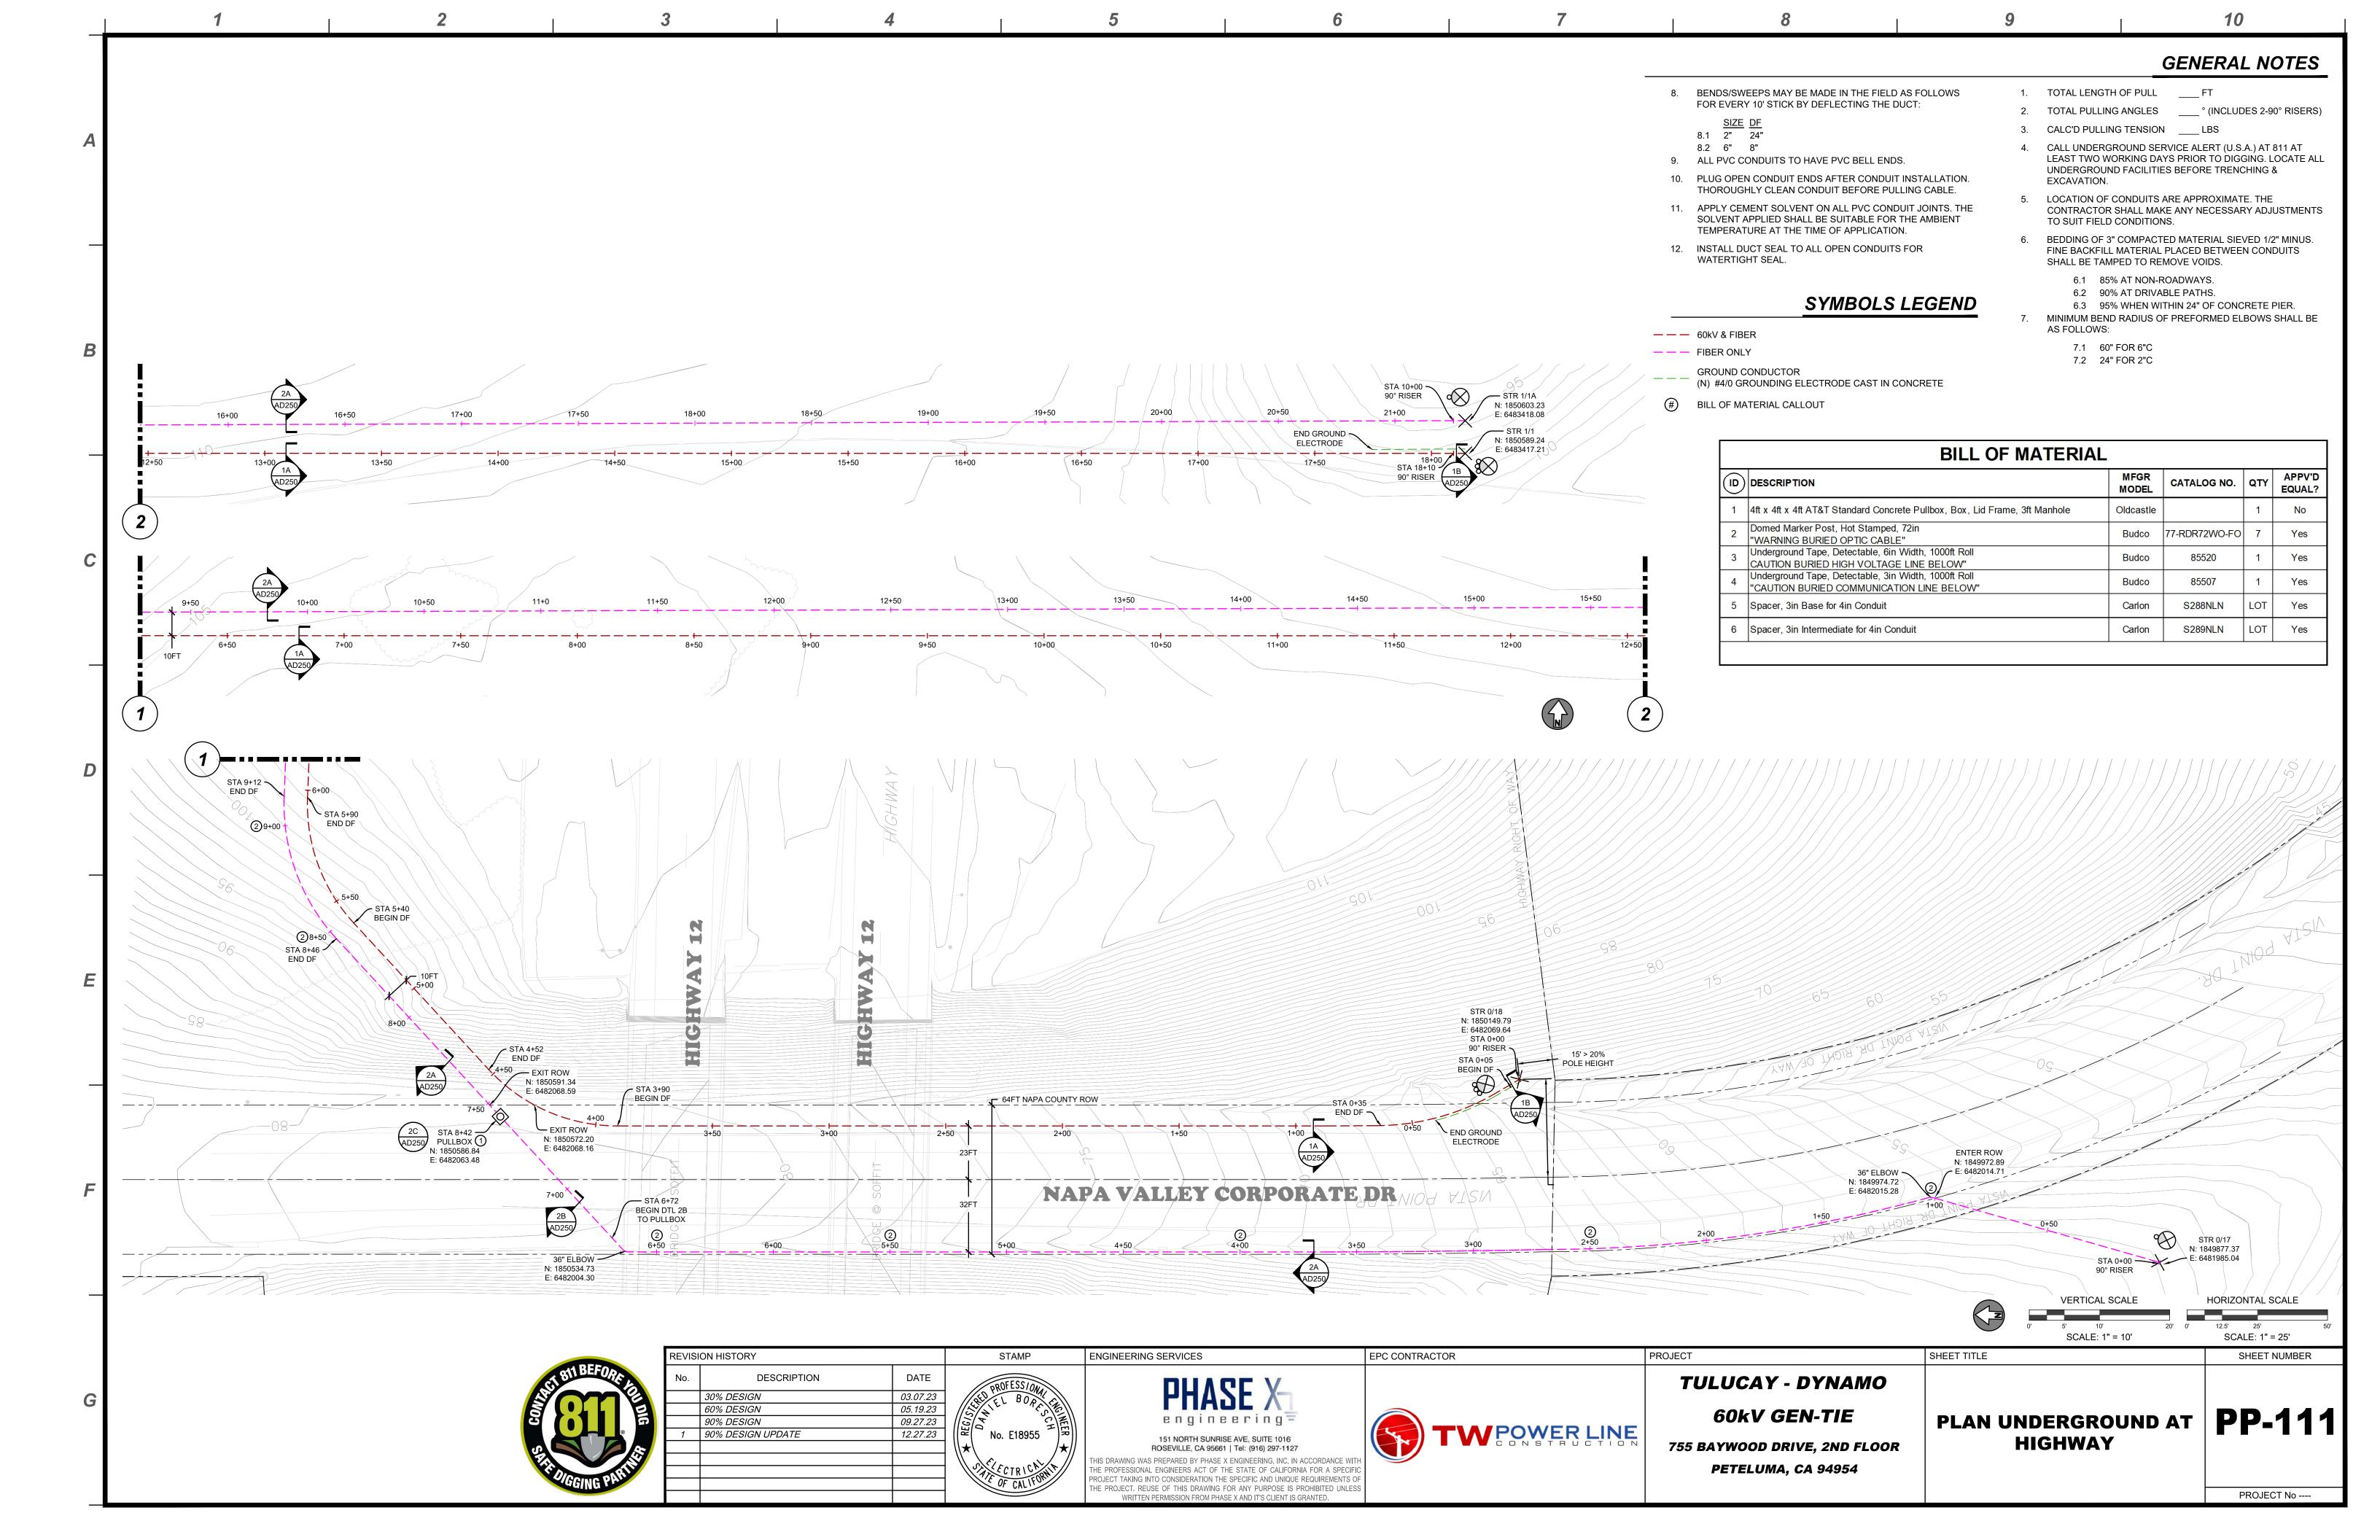

## **Graphics**

NAPA COUNTY LAND USE PLAN 2008 - 2030

### **LEGEND**

#### URBANIZED OR NON-AGRICULTURAL TRANSPORTATION Study Area Mineral Resource Cities Limited Access Highway Urban Residential\* American Canyon ULL Rural Residential\* City of Napa RUL Industrial Landfill - General Plan Public-Institutional Road Airport OPEN SPACE Railroad Agriculture, Watershed & Open Space Airport Clear Zone Agricultural Resource

## **Proposed Project**

# Proposed Substation Expansion Area

Disclaimer: This map was prepared for informational purposes only. No liability is assumed for the accuracy of the data delineated hereon. ...\-- by PBES staff member\M\_Ringel\(2024-03-15) Rezoning\(2024-03-15) Rezoning.aprx

DATE PUBLISHED: 3/15/2024 AUTHOR: S.C.

MAP SCALE: 1:15,600

(707) 253-4417