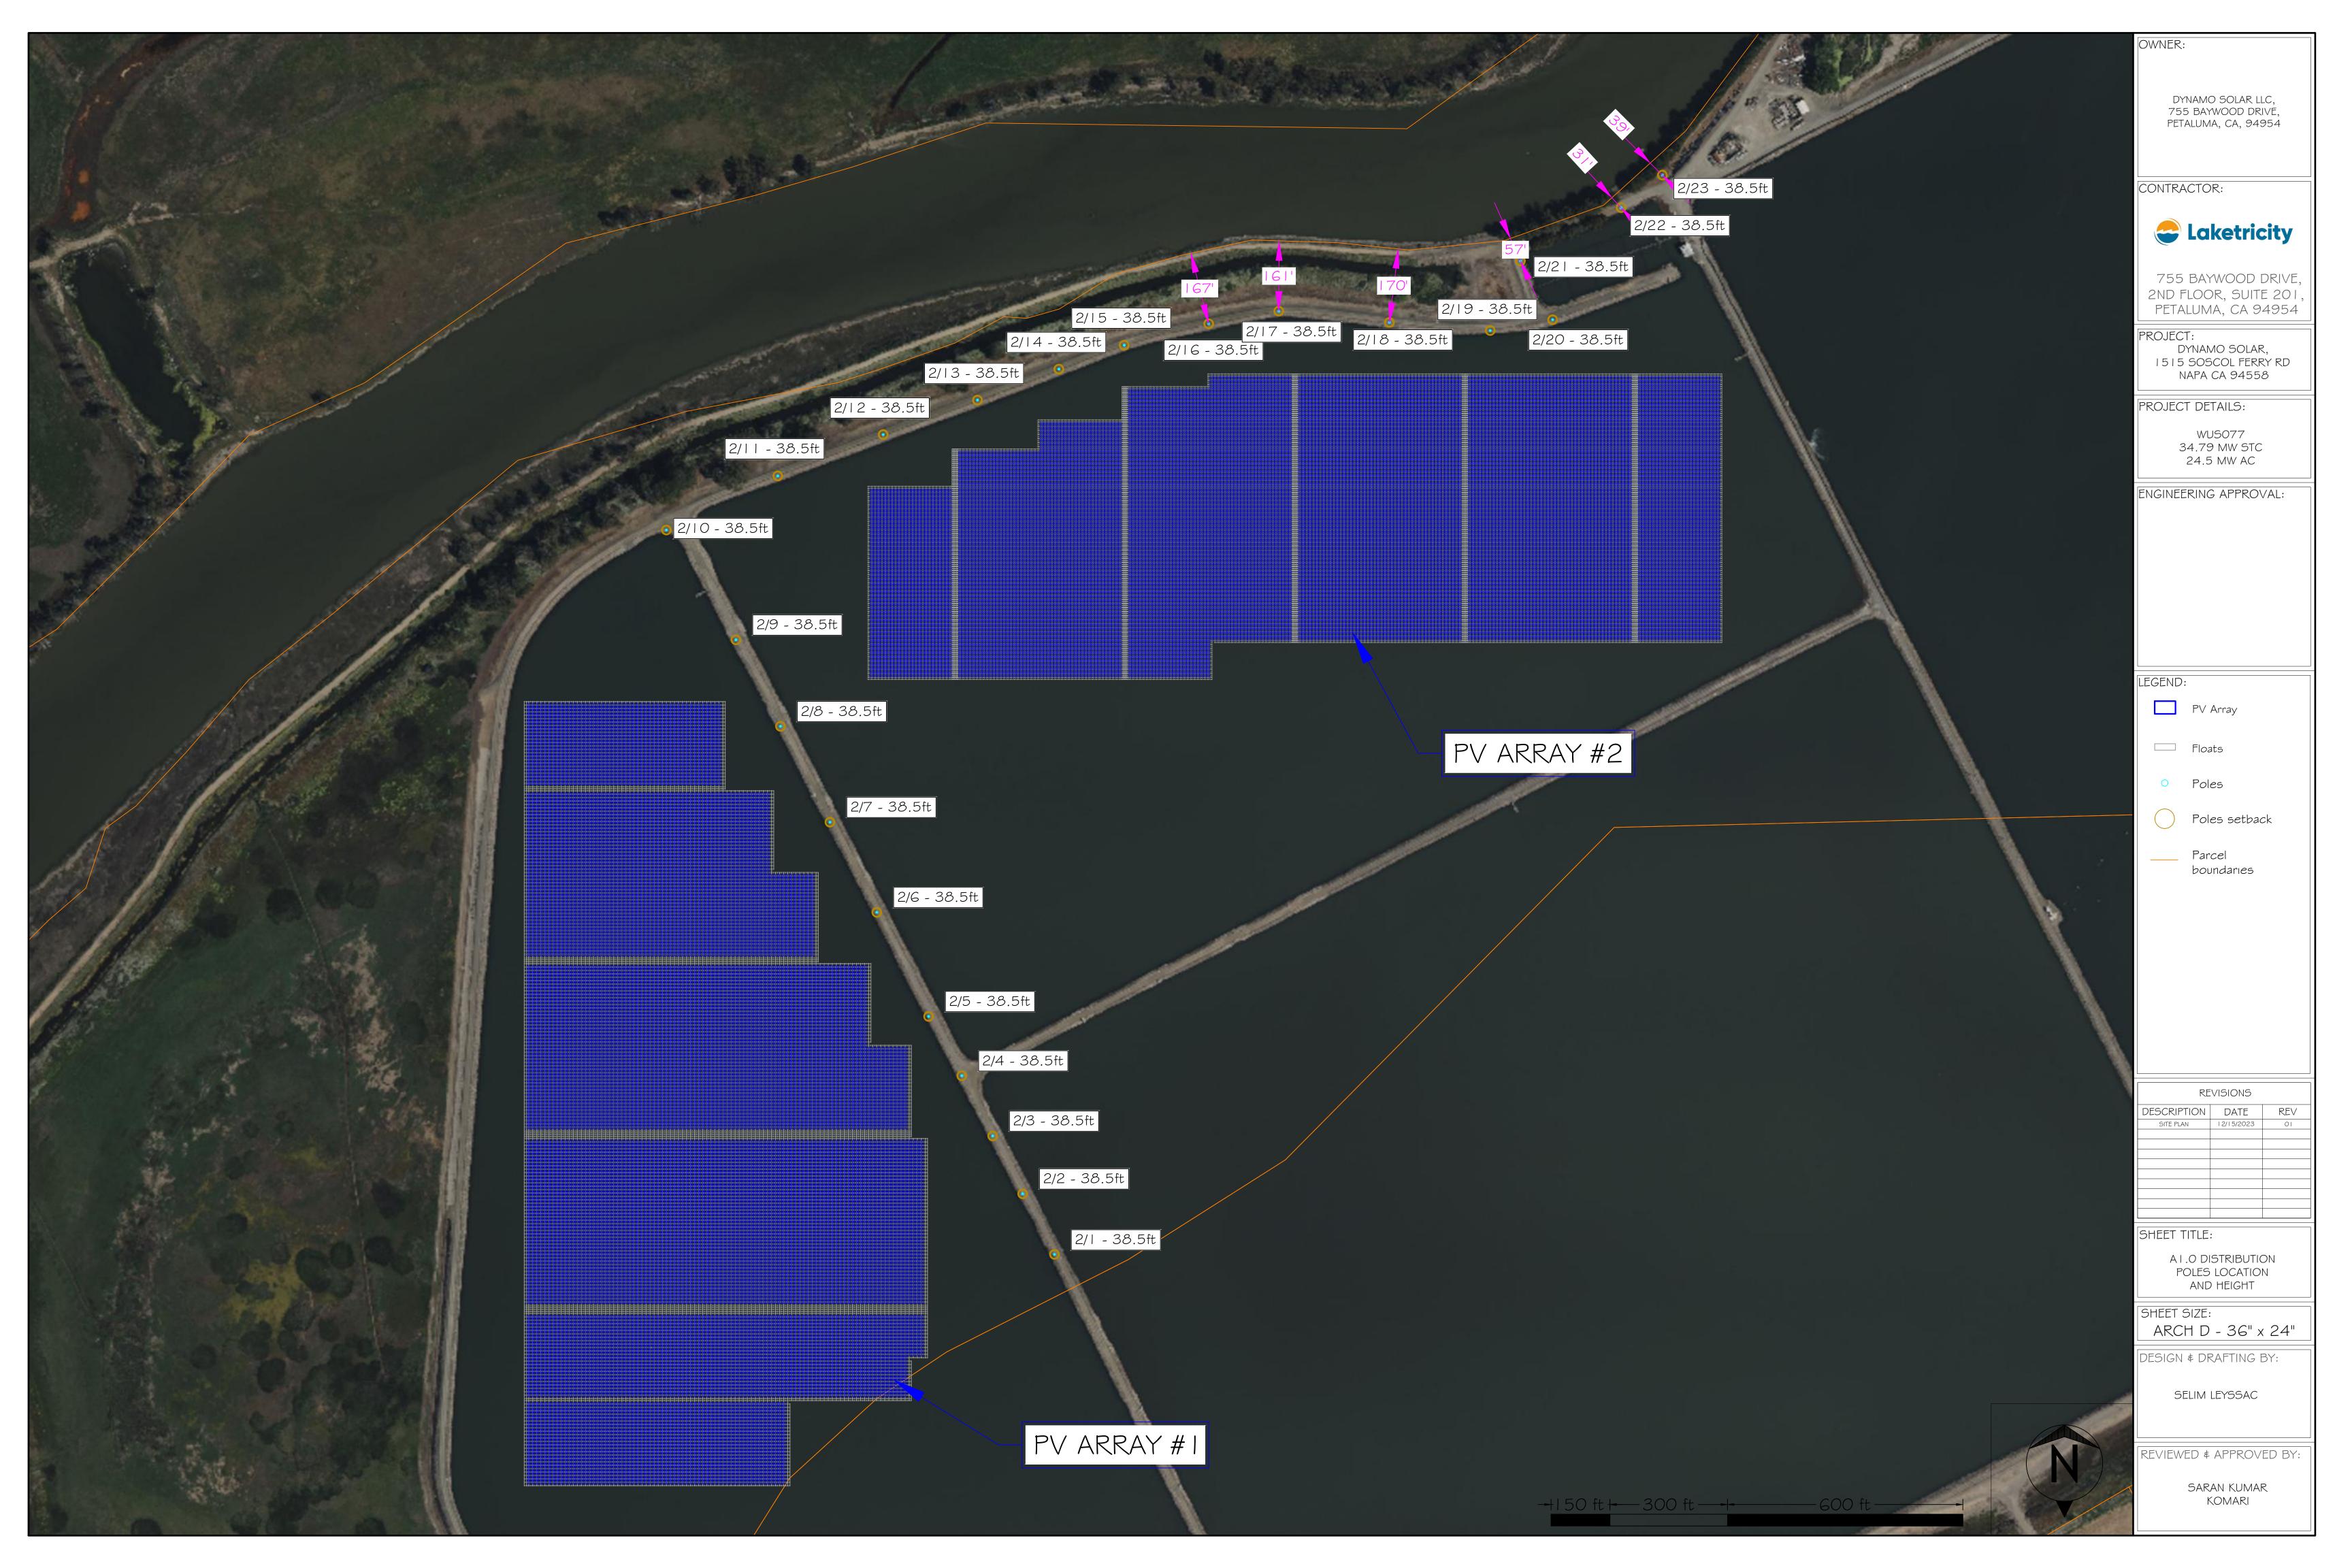

aphics**

NAPA COUNTY LAND USE PLAN 2008 - 2030



### **LEGEND**



#### URBANIZED OR NON-AGRICULTURAL TRANSPORTATION Study Area Mineral Resource Cities Limited Access Highway Urban Residential\* American Canyon ULL Rural Residential\* City of Napa RUL Industrial Landfill - General Plan Public-Institutional Road Airport OPEN SPACE Railroad Agriculture, Watershed & Open Space Airport Clear Zone Agricultural Resource









## **Proposed Project**

# Proposed Substation Expansion Area





Disclaimer: This map was prepared for informational purposes only. No liability is assumed for the accuracy of the data delineated hereon. ...\-- by PBES staff member\M\_Ringel\(2024-03-15) Rezoning\(2024-03-15) Rezoning.aprx

DATE PUBLISHED: 3/15/2024 AUTHOR: S.C.

MAP SCALE: 1:15,600

(707) 253-4417