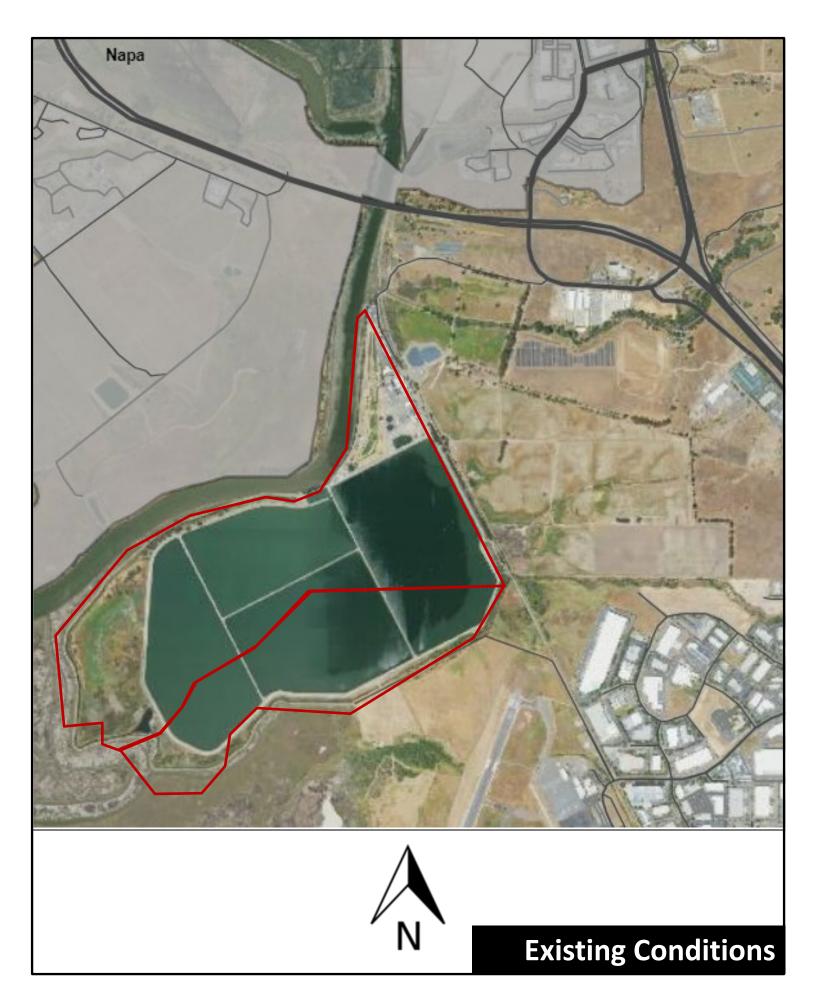

## **Graphics**

NAPA COUNTY LAND USE PLAN 2008 - 2030



### **LEGEND**



#### URBANIZED OR NON-AGRICULTURAL TRANSPORTATION Study Area Mineral Resource Cities Limited Access Highway Urban Residential\* American Canyon ULL Rural Residential\* City of Napa RUL Industrial Landfill - General Plan Public-Institutional Road Airport OPEN SPACE Railroad Agriculture, Watershed & Open Space Airport Clear Zone Agricultural Resource









## **Proposed Project**

# Proposed Substation Expansion Area





Disclaimer: This map was prepared for informational purposes only. No liability is assumed for the accuracy of the data delineated hereon. ...\-- by PBES staff member\M\_Ringel\(2024-03-15) Rezoning\(2024-03-15) Rezoning.aprx

DATE PUBLISHED: 3/15/2024 AUTHOR: S.C.

MAP SCALE: 1:15,600

(707) 253-4417