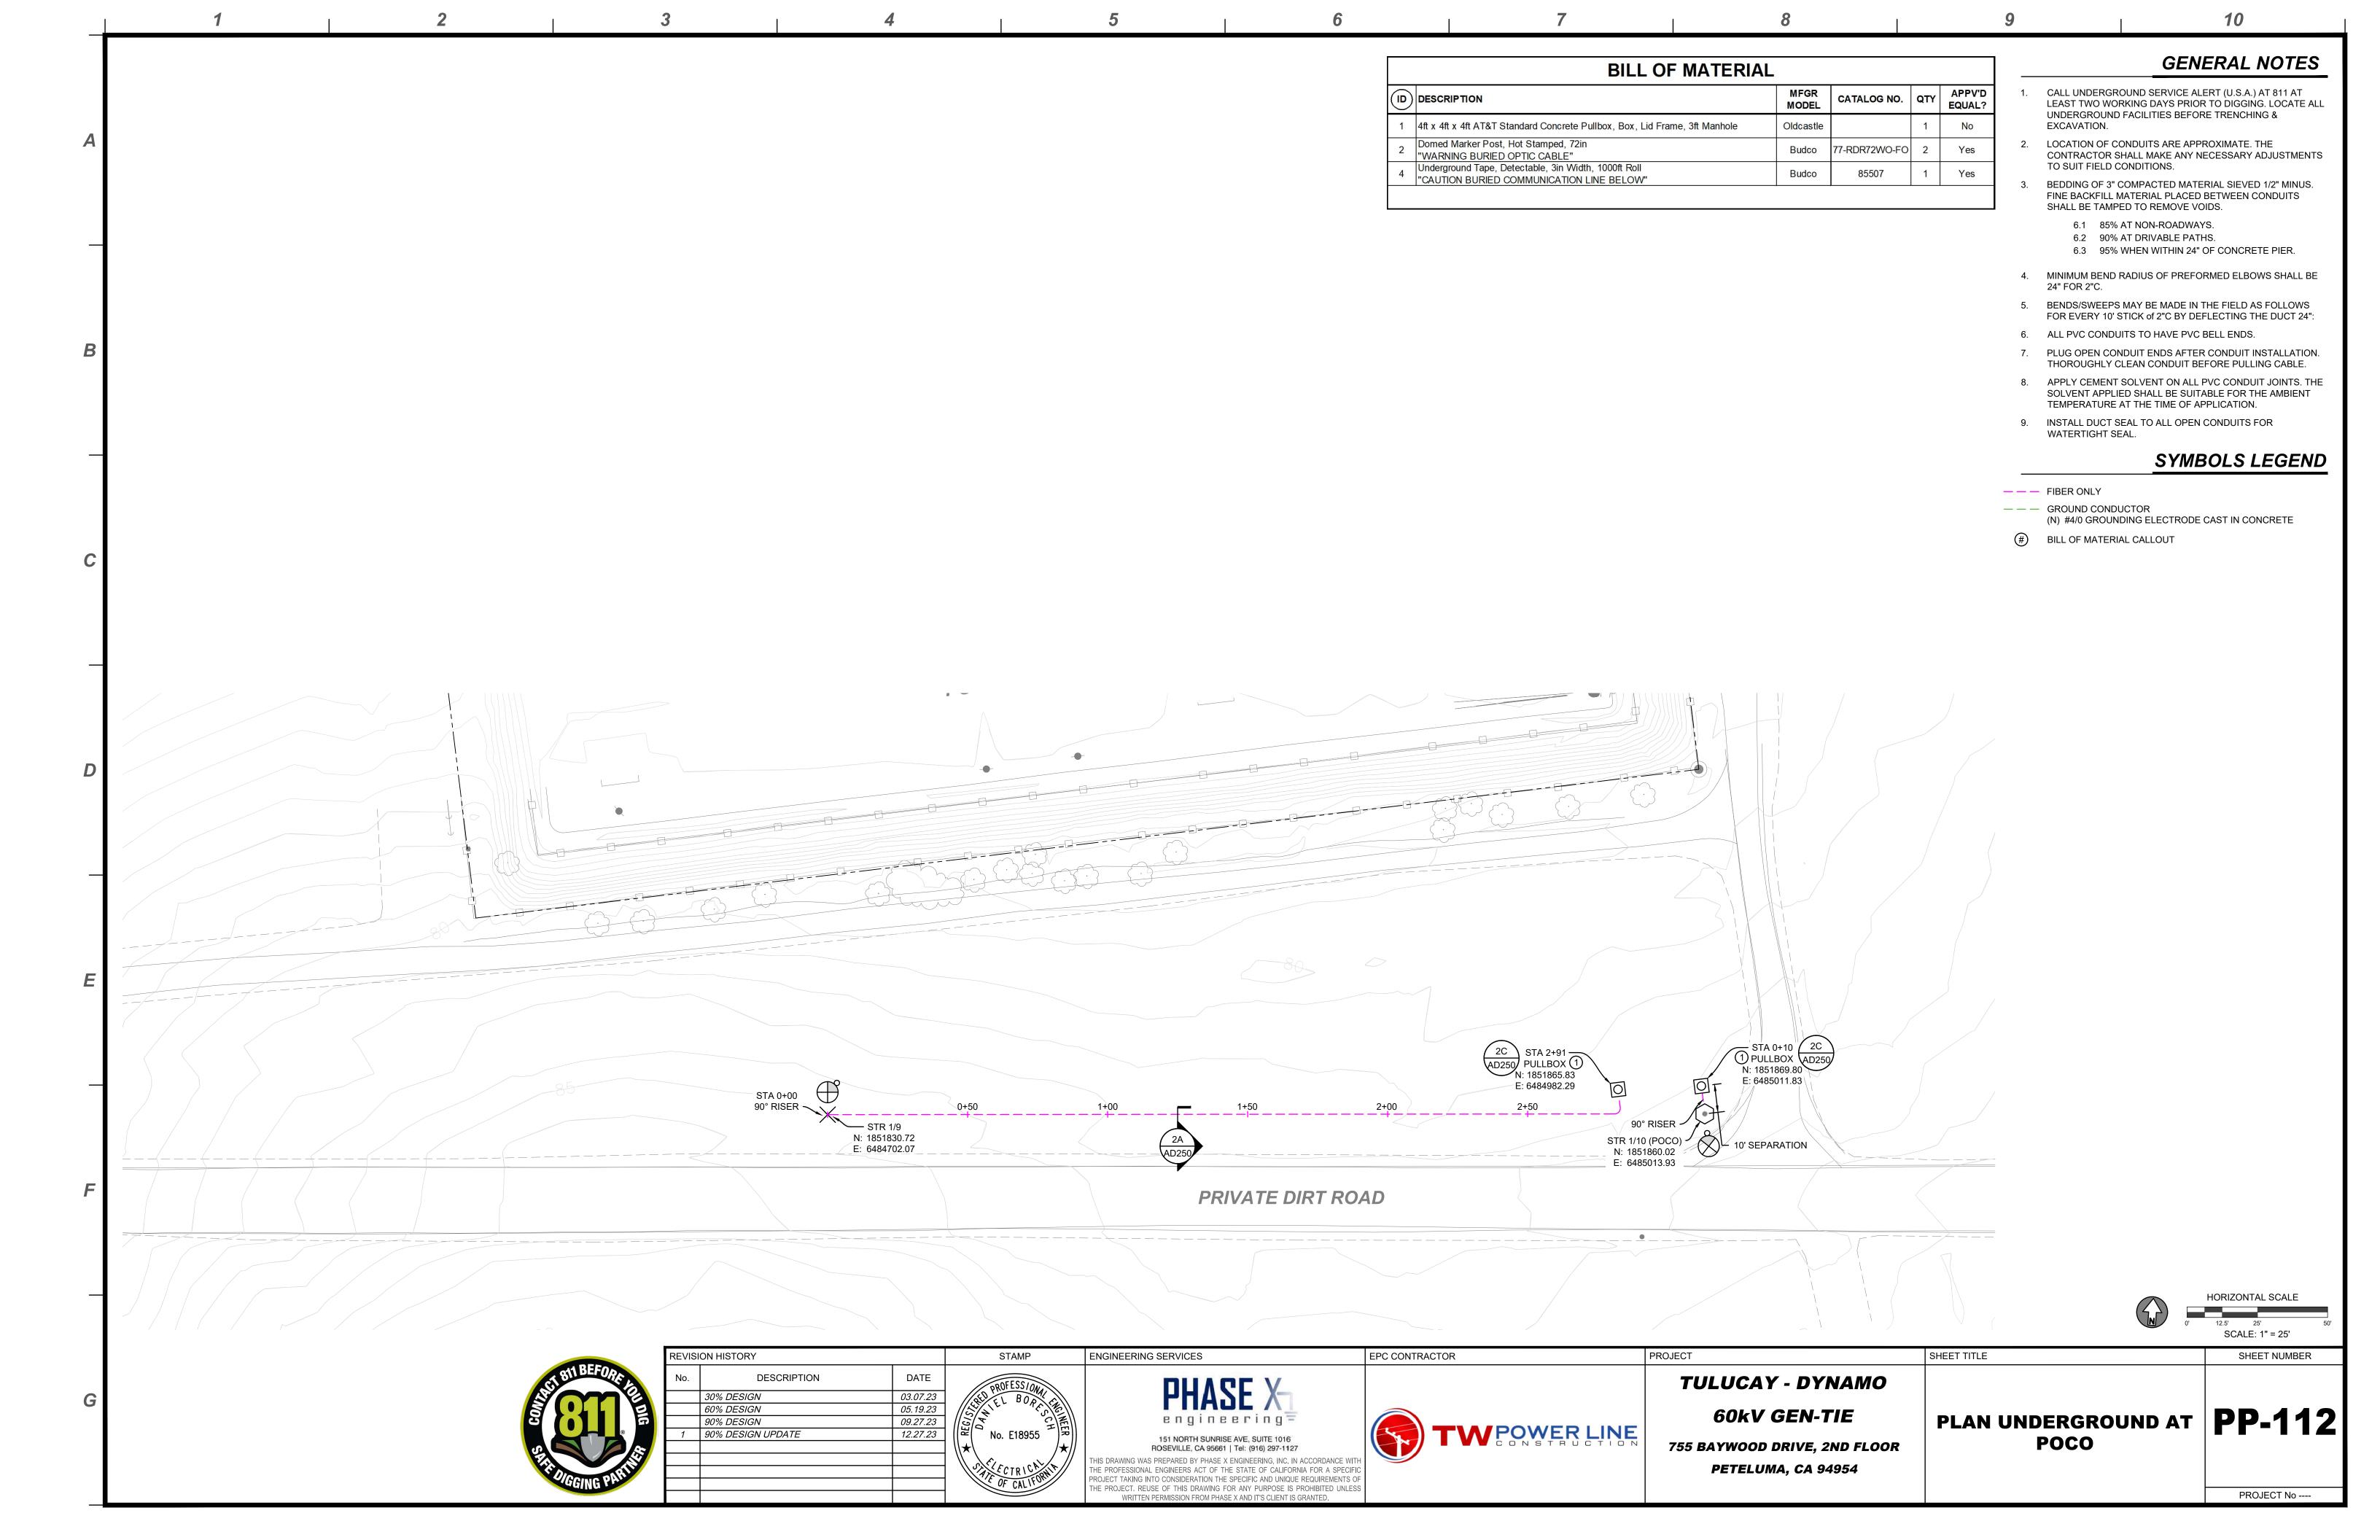

## **Graphics**

NAPA COUNTY LAND USE PLAN 2008 - 2030

### **LEGEND**

#### URBANIZED OR NON-AGRICULTURAL TRANSPORTATION Study Area Mineral Resource Cities Limited Access Highway Urban Residential\* American Canyon ULL Rural Residential\* City of Napa RUL Industrial Landfill - General Plan Public-Institutional Road Airport OPEN SPACE Railroad Agriculture, Watershed & Open Space Airport Clear Zone Agricultural Resource

## **Proposed Project**

# Proposed Substation Expansion Area

Disclaimer: This map was prepared for informational purposes only. No liability is assumed for the accuracy of the data delineated hereon. ...\-- by PBES staff member\M\_Ringel\(2024-03-15) Rezoning\(2024-03-15) Rezoning.aprx

DATE PUBLISHED: 3/15/2024 AUTHOR: S.C.

MAP SCALE: 1:15,600

(707) 253-4417