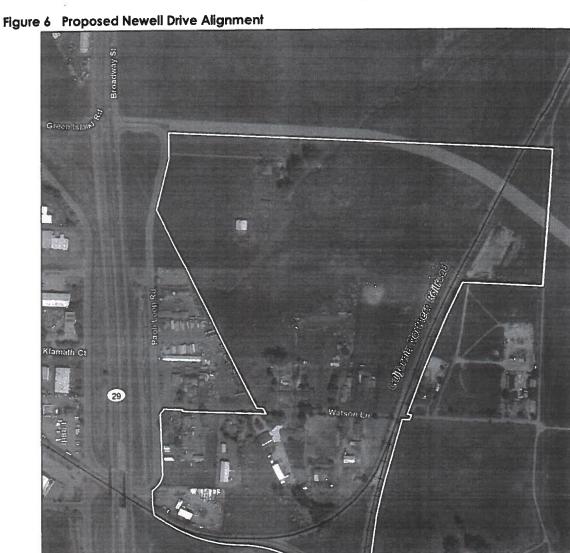

#### **RECITALS**

- A. HCW is the owner of certain real property consisting of approximately 241.1 acres located in unincorporated Napa County and described more fully on attached **Exhibit A** (the "HCW **Property**").
- B. Traffic conditions on Highway 29 in southern Napa County have generated the need for alternate routes for vehicular travel in American Canyon. City anticipates these alternative routes to include the extension of an existing road (Newell Drive) from its current terminus to a connection with State Highway 29 (the "Newell Drive Extension"). The alignment of the Newell Drive Extension is proposed along the southern boundary of the HCW Property in the approximate configuration shown on attached Exhibit B.
- C. On March 8, 2023, the City issued a Notice of Availability of a Draft Environmental Impact Report ("EIR") under CEQA¹ evaluating a proposal to annex the "affected territory" shown on attached Exhibit C and to complete the Newell Drive Extension (the "Annexation Project"). While the affected territory as defined under the CKH Act does not include the HCW Property, a portion of the Newell Drive Extension is proposed to be located on the HCW Property. Thus, the Draft EIR evaluates a proposal to annex certain properties (but not the HCW Property) and evaluates the completion of the Newell Drive Extension on certain properties (both inside and outside the affected territory.)

D. The Parties are entering into this Agreement to establish terms and conditions upon which HCW will convey to the City those portions of HCW Property shown on attached <u>Exhibit D</u> for the Newell Drive Extension (the "HCW Newell Drive Extension Property").