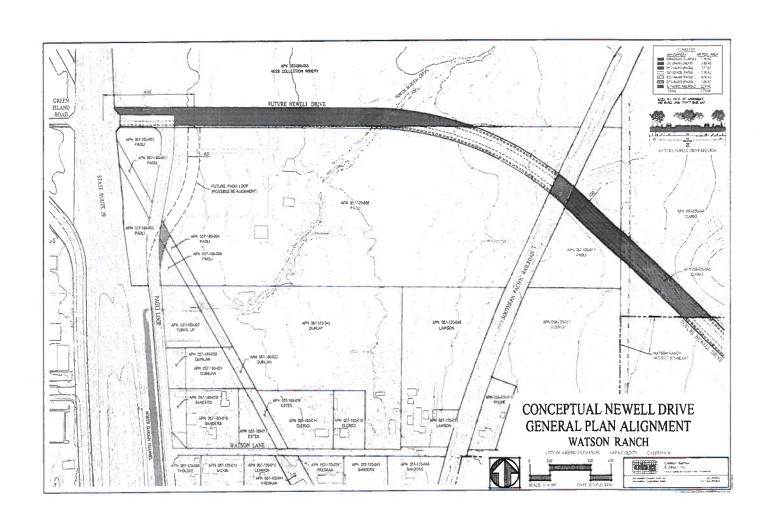

#### **RECITALS**

- A. HCW is the owner of certain real property consisting of approximately 241.1 acres located in unincorporated Napa County and described more fully on attached **Exhibit A** (the "HCW **Property**").
- B. Traffic conditions on Highway 29 in southern Napa County have generated the need for alternate routes for vehicular travel in American Canyon. City anticipates these alternative routes to include the extension of an existing road (Newell Drive) from its current terminus to a connection with State Highway 29 (the "Newell Drive Extension"). The alignment of the Newell Drive Extension is proposed along the southern boundary of the HCW Property in the approximate configuration shown on attached Exhibit B.
- C. On March 8, 2023, the City issued a Notice of Availability of a Draft Environmental Impact Report ("EIR") under CEQA¹ evaluating a proposal to annex the "affected territory" shown on attached Exhibit C and to complete the Newell Drive Extension (the "Annexation Project"). While the affected territory as defined under the CKH Act does not include the HCW Property, a portion of the Newell Drive Extension is proposed to be located on the HCW Property. Thus, the Draft EIR evaluates a proposal to annex certain properties (but not the HCW Property) and evaluates the completion of the Newell Drive Extension on certain properties (both inside and outside the affected territory.)

D. The Parties are entering into this Agreement to establish terms and conditions upon which HCW will convey to the City those portions of HCW Property shown on attached <u>Exhibit D</u> for the Newell Drive Extension (the "HCW Newell Drive Extension Property").