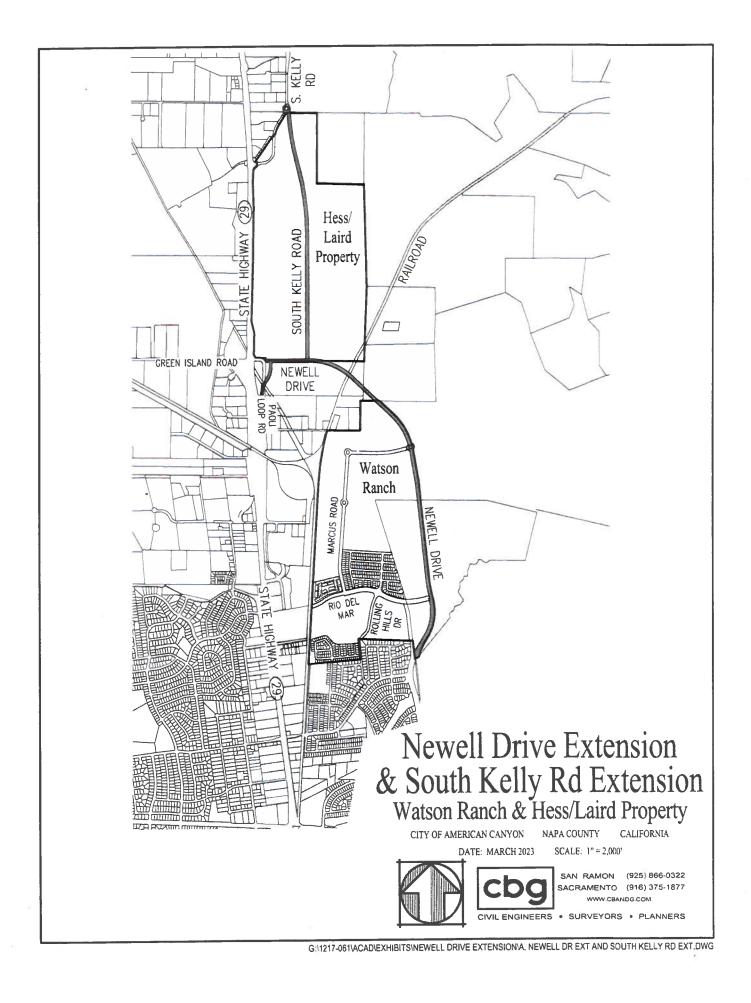

#### **RECITALS**

- A. HCW is the owner of certain real property consisting of approximately 241.1 acres located in unincorporated Napa County and described more fully on attached **Exhibit A** (the "HCW **Property**").
- B. Traffic conditions on Highway 29 in southern Napa County have generated the need for alternate routes for vehicular travel in American Canyon. City anticipates these alternative routes to include the extension of an existing road (Newell Drive) from its current terminus to a connection with State Highway 29 (the "Newell Drive Extension"). The alignment of the Newell Drive Extension is proposed along the southern boundary of the HCW Property in the approximate configuration shown on attached Exhibit B.
- C. On March 8, 2023, the City issued a Notice of Availability of a Draft Environmental Impact Report ("EIR") under CEQA¹ evaluating a proposal to annex the "affected territory" shown on attached Exhibit C and to complete the Newell Drive Extension (the "Annexation Project"). While the affected territory as defined under the CKH Act does not include the HCW Property, a portion of the Newell Drive Extension is proposed to be located on the HCW Property. Thus, the Draft EIR evaluates a proposal to annex certain properties (but not the HCW Property) and evaluates the completion of the Newell Drive Extension on certain properties (both inside and outside the affected territory.)

D. The Parties are entering into this Agreement to establish terms and conditions upon which HCW will convey to the City those portions of HCW Property shown on attached <u>Exhibit D</u> for the Newell Drive Extension (the "HCW Newell Drive Extension Property").