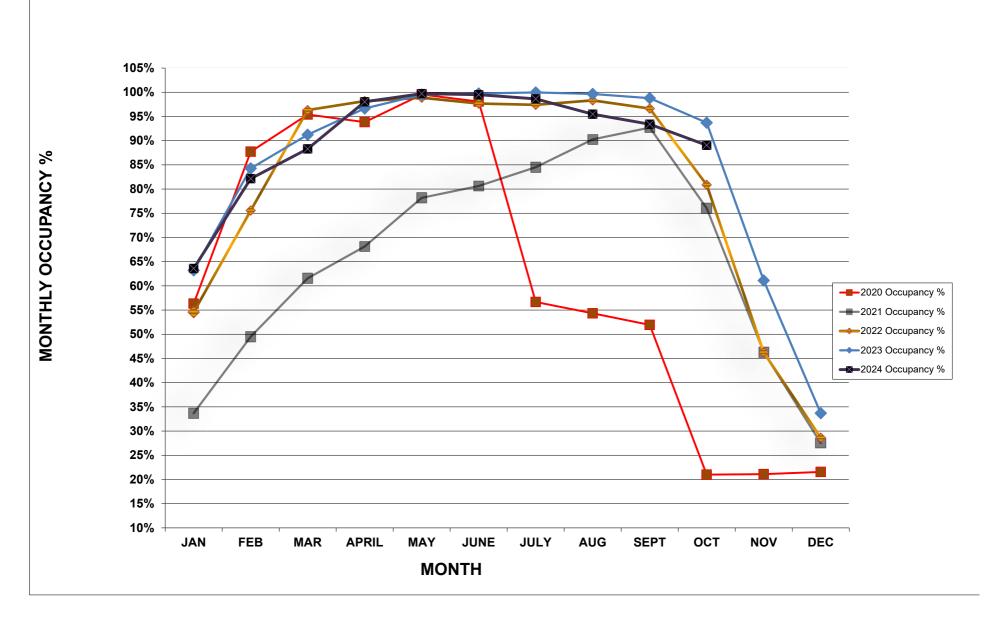

## NC FW HSNG CENTERS - OCCUPANCY ANALYSIS



For the period of: 7/1/2024 through 6/30/2025

|         |                                                                           |            | _         |           |           |        |        |        |        |        |        |        |        |            |
|---------|---------------------------------------------------------------------------|------------|-----------|-----------|-----------|--------|--------|--------|--------|--------|--------|--------|--------|------------|
| PLAN    | TOTALS ALL SITES                                                          | JULY       | AUG       | SEPT      | ост       | NOV    | DEC    | JAN    | FEB    | MAR    | APRIL  | MAY    | JUNE   | TOTAL      |
| 2024-25 | Available Capacity - Nights