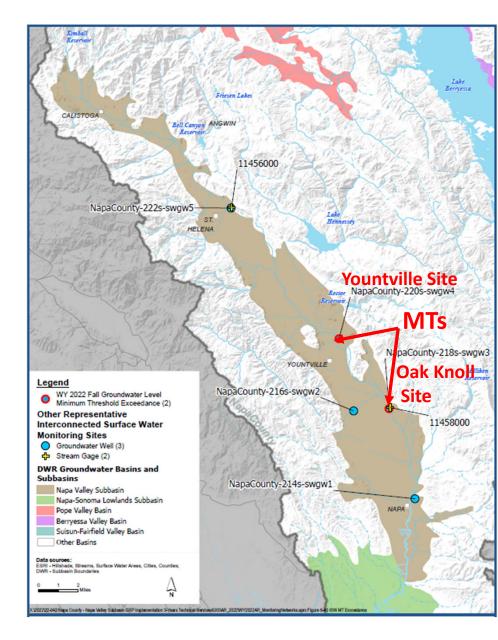

#### Napa County Groundwater Sustainability Agency

A. Interim Director of Planning, Building, and Environmental Services requests the Board of Directors of the Napa County Groundwater Sustainability Agency (NCGSA):

Receive the Napa County Groundwater Sustainability Annual Report - Water Year 2022 ("Annual Report") on groundwater conditions in Napa County with a focus on the Napa Valley Subbasin;
Receive a summary of the of the NCGSA Technical Advisory Group's key 2022 discussion topics; and
Approve the submittal of the Annual Report to the California Department of Water Resources (DWR).