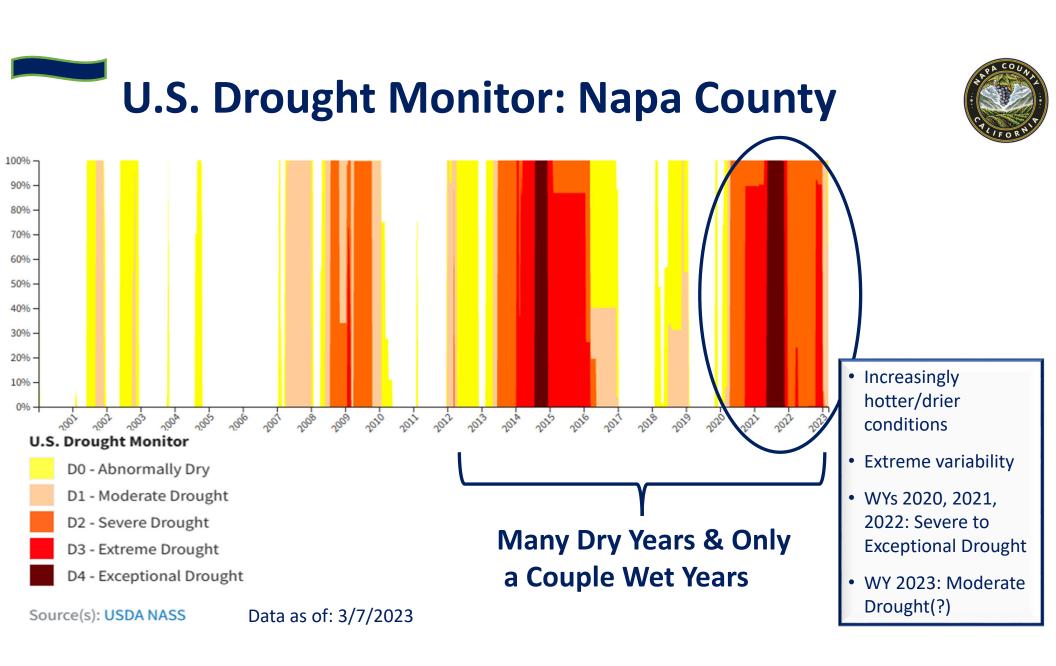

Receive the Napa County Groundwater Sustainability Annual Report - Water Year 2022 ("Annual Report") on groundwater conditions in Napa County with a focus on the Napa Valley Subbasin;
Receive a summary of the of the NCGSA Technical Advisory Group's key 2022 discussion topics; and
Approve the submittal of the Annual Report to the California Department of Water Resources (DWR).