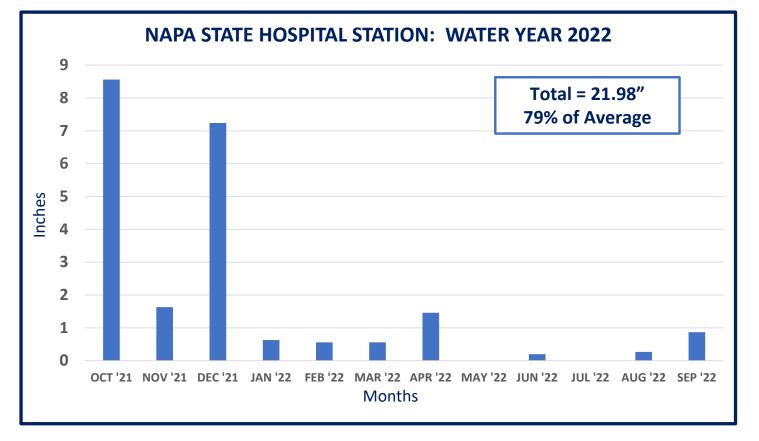

Receive the Napa County Groundwater Sustainability Annual Report - Water Year 2022 ("Annual Report") on groundwater conditions in Napa County with a focus on the Napa Valley Subbasin;
Receive a summary of the of the NCGSA Technical Advisory Group's key 2022 discussion topics; and
Approve the submittal of the Annual Report to the California Department of Water Resources (DWR).