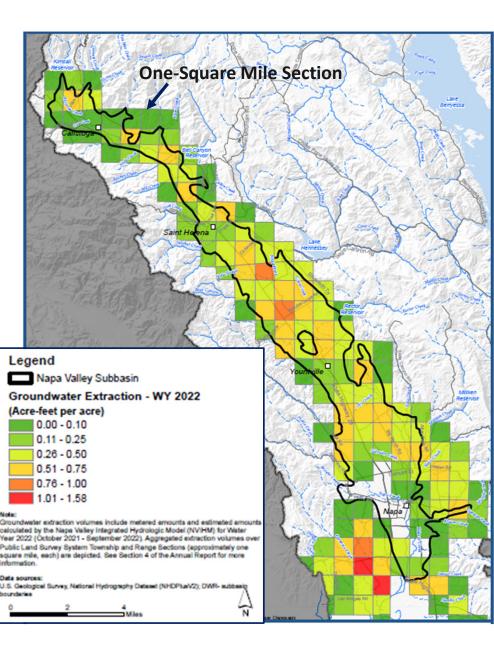

#### Napa County Groundwater Sustainability Agency

A. Interim Director of Planning, Building, and Environmental Services requests the Board of Directors of the Napa County Groundwater Sustainability Agency (NCGSA):

Receive the Napa County Groundwater Sustainability Annual Report - Water Year 2022 ("Annual Report") on groundwater conditions in Napa County with a focus on the Napa Valley Subbasin;
Receive a summary of the of the NCGSA Technical Advisory Group's key 2022 discussion topics; and
Approve the submittal of the Annual Report to the California Department of Water Resources (DWR).