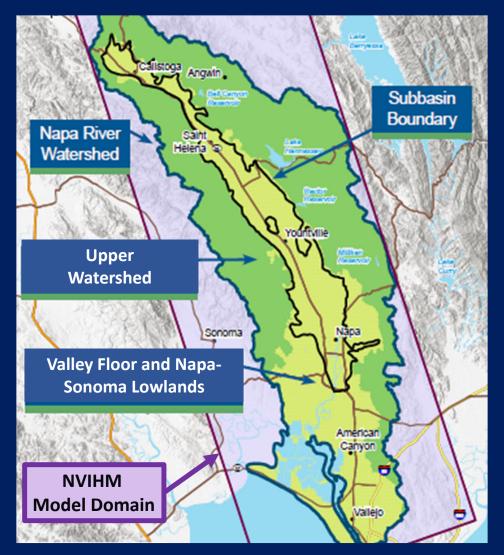

#### Napa County Groundwater Sustainability Agency

A. Interim Director of Planning, Building, and Environmental Services requests the Board of Directors of the Napa County Groundwater Sustainability Agency (NCGSA):

Receive the Napa County Groundwater Sustainability Annual Report - Water Year 2022 ("Annual Report") on groundwater conditions in Napa County with a focus on the Napa Valley Subbasin;
Receive a summary of the of the NCGSA Technical Advisory Group's key 2022 discussion topics; and
Approve the submittal of the Annual Report to the California Department of Water Resources (DWR).