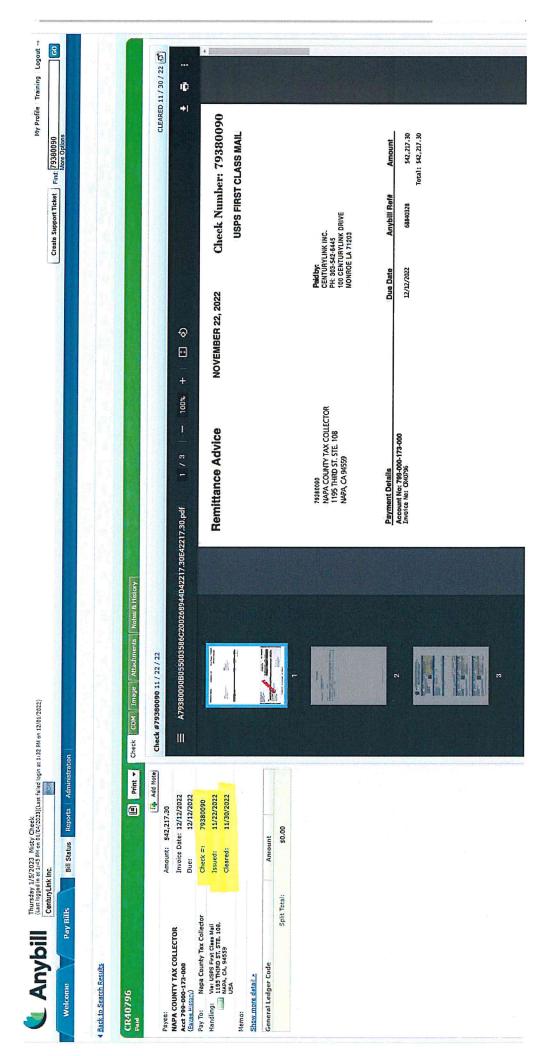

#### Attachments: Report

C. Auditor-Controller requests authorization to deny seventeen (17) State assessed unitary property tax refund claims for return of 2018-19, 2019-20, 2020-21, 2021-22, and 2022-23 taxes paid on Assessor Parcel Numbers 799-000-162, 799-000-181, 799-000-218, 799-000-173, and 799-000-222 (five Telecom properties), pursuant to Revenue and Taxation Code Section 100 and Section 5096.

Attachments: Pacific Bell Claim for 2018-19 Sprint Spectrum LP Claim for 2018-19 Sprint Spectrum LP Claim for 2019-20 Sprint Spectrum LP Claim for 2020-21 Sprint Spectrum LP Claim for 2021-22 Sprint Spectrum LP Claim for 2022-23 T-Mobile West LLC Claim for 2018-19 T-Mobile West LLC Claim for 2019-20 T-Mobile West LLC Claim for 2020-21 T-Mobile West LLC Claim for 2021-22 T-Mobile West LLC Claim for 2022-23 Lumen Tech Claim for 2018-19 Lumen Tech Claim for 2019-20 Lumen Tech Claim for 2020-21 Lumen Tech Claim for 2021-22 Lumen Tech Claim for 2022-23 AT&T Claim for 2018-19