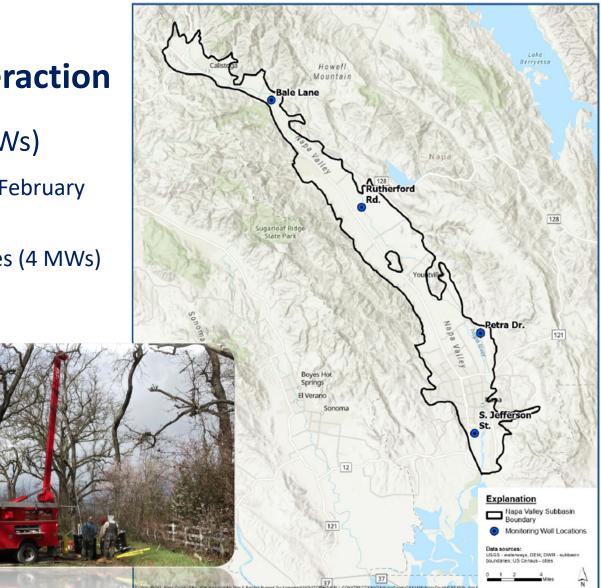

#### Napa County Groundwater Sustainability Agency

A. Interim Director of Planning, Building, and Environmental Services requests the Board of Directors of the Napa County Groundwater Sustainability Agency (NCGSA):

Receive the Napa County Groundwater Sustainability Annual Report - Water Year 2022 ("Annual Report") on groundwater conditions in Napa County with a focus on the Napa Valley Subbasin;
Receive a summary of the of the NCGSA Technical Advisory Group's key 2022 discussion topics; and
Approve the submittal of the Annual Report to the California Department of Water Resources (DWR).