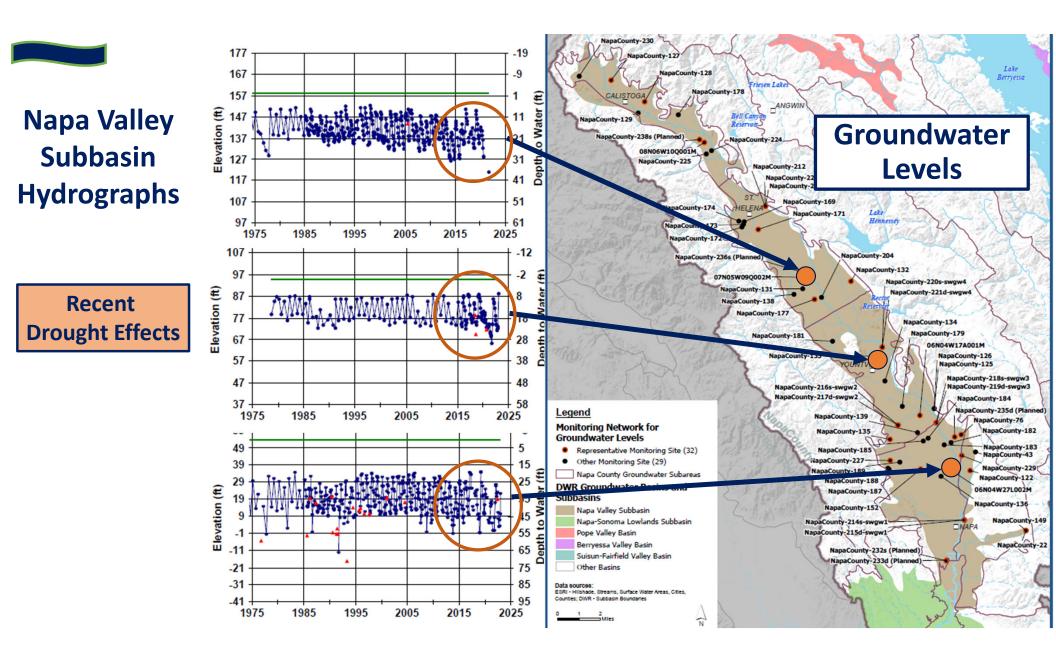

Receive the Napa County Groundwater Sustainability Annual Report - Water Year 2022 ("Annual Report") on groundwater conditions in Napa County with a focus on the Napa Valley Subbasin;
Receive a summary of the of the NCGSA Technical Advisory Group's key 2022 discussion topics; and
Approve the submittal of the Annual Report to the California Department of Water Resources (DWR).