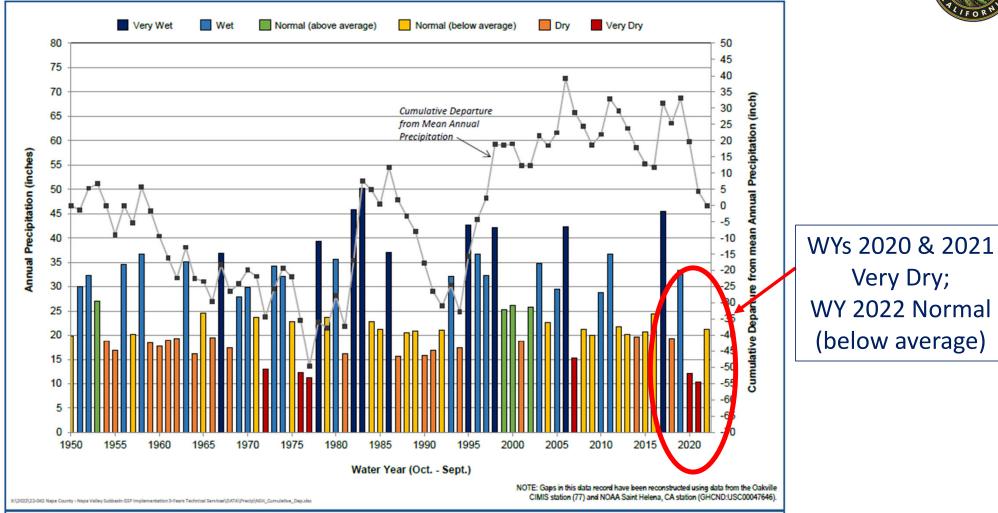

Receive the Napa County Groundwater Sustainability Annual Report - Water Year 2022 ("Annual Report") on groundwater conditions in Napa County with a focus on the Napa Valley Subbasin;
Receive a summary of the of the NCGSA Technical Advisory Group's key 2022 discussion topics; and
Approve the submittal of the Annual Report to the California Department of Water Resources (DWR).