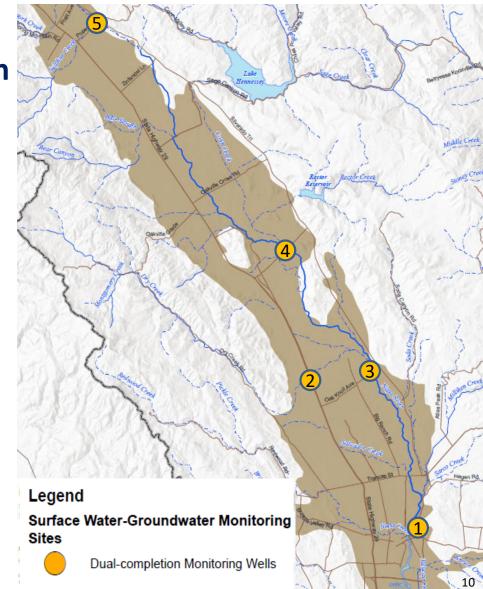

Receive the Napa County Groundwater Sustainability Annual Report - Water Year 2022 ("Annual Report") on groundwater conditions in Napa County with a focus on the Napa Valley Subbasin;
Receive a summary of the of the NCGSA Technical Advisory Group's key 2022 discussion topics; and
Approve the submittal of the Annual Report to the California Department of Water Resources (DWR).