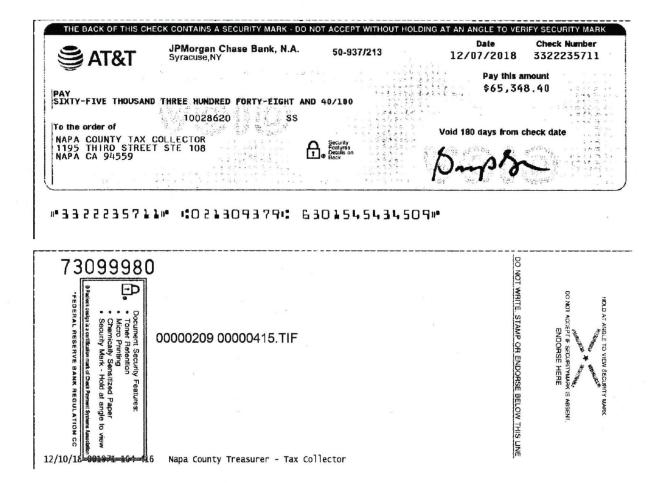

#### Attachments: Report

C. Auditor-Controller requests authorization to deny seventeen (17) State assessed unitary property tax refund claims for return of 2018-19, 2019-20, 2020-21, 2021-22, and 2022-23 taxes paid on Assessor Parcel Numbers 799-000-162, 799-000-181, 799-000-218, 799-000-173, and 799-000-222 (five Telecom properties), pursuant to Revenue and Taxation Code Section 100 and Section 5096.

Attachments: Pacific Bell Claim for 2018-19 Sprint Spectrum LP Claim for 2018-19 Sprint Spectrum LP Claim for 2019-20 Sprint Spectrum LP Claim for 2020-21 Sprint Spectrum LP Claim for 2021-22 Sprint Spectrum LP Claim for 2022-23 T-Mobile West LLC Claim for 2018-19 T-Mobile West LLC Claim for 2019-20 T-Mobile West LLC Claim for 2020-21 T-Mobile West LLC Claim for 2021-22 T-Mobile West LLC Claim for 2022-23 Lumen Tech Claim for 2018-19 Lumen Tech Claim for 2019-20 Lumen Tech Claim for 2020-21 Lumen Tech Claim for 2021-22 Lumen Tech Claim for 2022-23 AT&T Claim for 2018-19