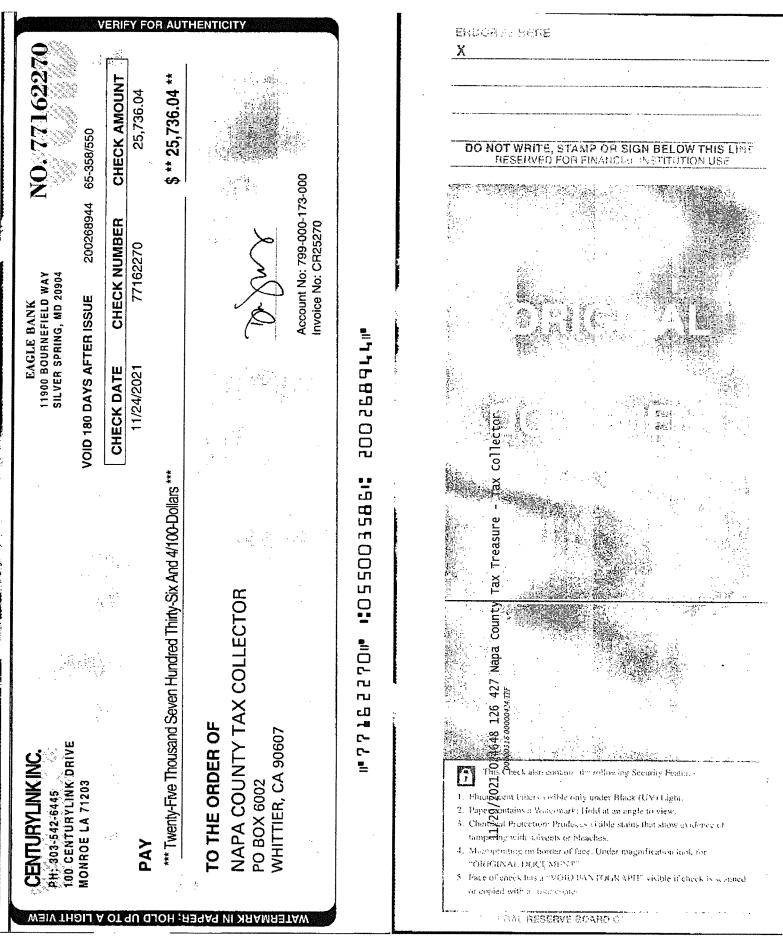

#### Attachments: Report

C. Auditor-Controller requests authorization to deny seventeen (17) State assessed unitary property tax refund claims for return of 2018-19, 2019-20, 2020-21, 2021-22, and 2022-23 taxes paid on Assessor Parcel Numbers 799-000-162, 799-000-181, 799-000-218, 799-000-173, and 799-000-222 (five Telecom properties), pursuant to Revenue and Taxation Code Section 100 and Section 5096.

Attachments: Pacific Bell Claim for 2018-19 Sprint Spectrum LP Claim for 2018-19 Sprint Spectrum LP Claim for 2019-20 Sprint Spectrum LP Claim for 2020-21 Sprint Spectrum LP Claim for 2021-22 Sprint Spectrum LP Claim for 2022-23 T-Mobile West LLC Claim for 2018-19 T-Mobile West LLC Claim for 2019-20 T-Mobile West LLC Claim for 2020-21 T-Mobile West LLC Claim for 2021-22 T-Mobile West LLC Claim for 2022-23 Lumen Tech Claim for 2018-19 Lumen Tech Claim for 2019-20 Lumen Tech Claim for 2020-21 Lumen Tech Claim for 2021-22 Lumen Tech Claim for 2022-23 AT&T Claim for 2018-19