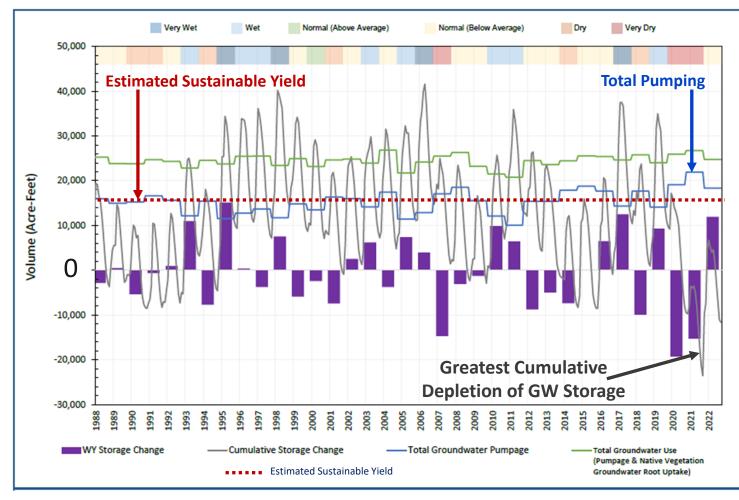

#### Napa County Groundwater Sustainability Agency

A. Interim Director of Planning, Building, and Environmental Services requests the Board of Directors of the Napa County Groundwater Sustainability Agency (NCGSA):

Receive the Napa County Groundwater Sustainability Annual Report - Water Year 2022 ("Annual Report") on groundwater conditions in Napa County with a focus on the Napa Valley Subbasin;
Receive a summary of the of the NCGSA Technical Advisory Group's key 2022 discussion topics; and
Approve the submittal of the Annual Report to the California Department of Water Resources (DWR).