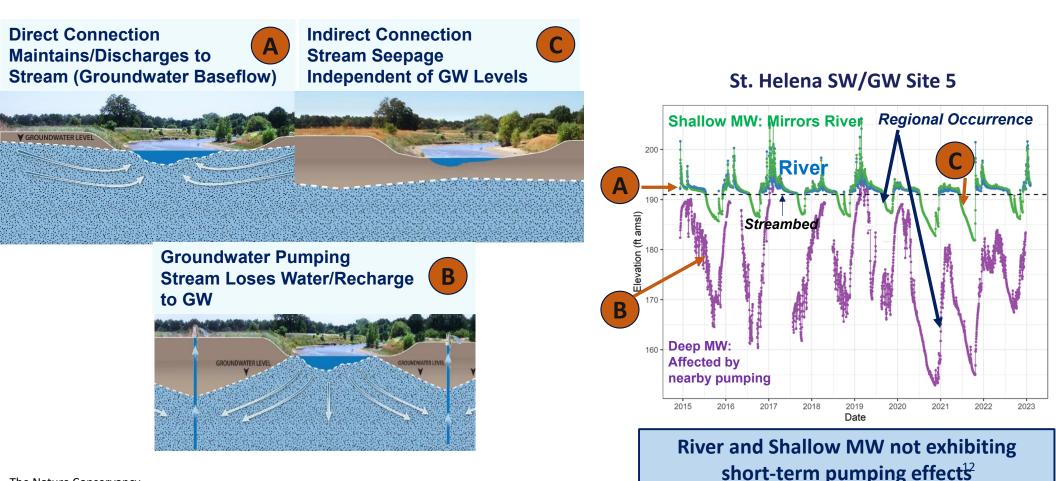

#### Napa County Groundwater Sustainability Agency

A. Interim Director of Planning, Building, and Environmental Services requests the Board of Directors of the Napa County Groundwater Sustainability Agency (NCGSA):

Receive the Napa County Groundwater Sustainability Annual Report - Water Year 2022 ("Annual Report") on groundwater conditions in Napa County with a focus on the Napa Valley Subbasin;
Receive a summary of the of the NCGSA Technical Advisory Group's key 2022 discussion topics; and
Approve the submittal of the Annual Report to the California Department of Water Resources (DWR).