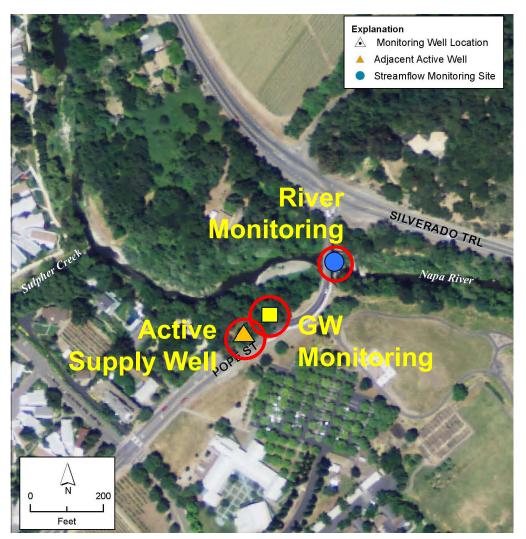

#### Napa County Groundwater Sustainability Agency

A. Interim Director of Planning, Building, and Environmental Services requests the Board of Directors of the Napa County Groundwater Sustainability Agency (NCGSA):

Receive the Napa County Groundwater Sustainability Annual Report - Water Year 2022 ("Annual Report") on groundwater conditions in Napa County with a focus on the Napa Valley Subbasin;
Receive a summary of the of the NCGSA Technical Advisory Group's key 2022 discussion topics; and
Approve the submittal of the Annual Report to the California Department of Water Resources (DWR).