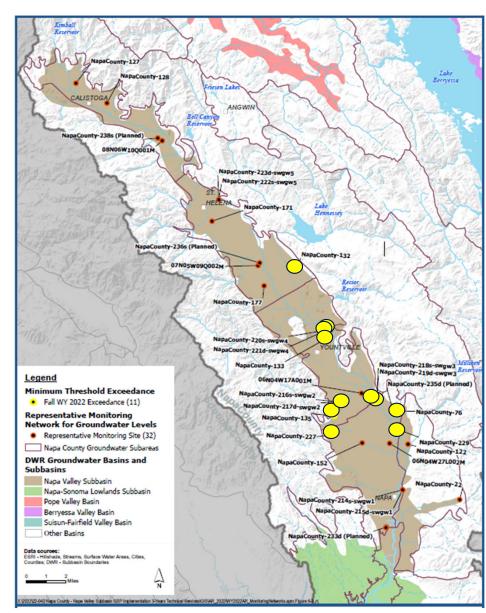

#### Napa County Groundwater Sustainability Agency

A. Interim Director of Planning, Building, and Environmental Services requests the Board of Directors of the Napa County Groundwater Sustainability Agency (NCGSA):

Receive the Napa County Groundwater Sustainability Annual Report - Water Year 2022 ("Annual Report") on groundwater conditions in Napa County with a focus on the Napa Valley Subbasin;
Receive a summary of the of the NCGSA Technical Advisory Group's key 2022 discussion topics; and
Approve the submittal of the Annual Report to the California Department of Water Resources (DWR).