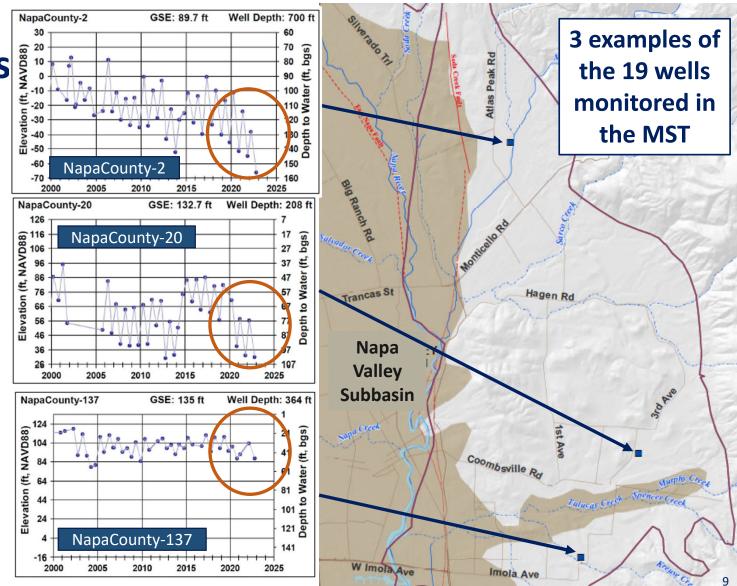

Receive the Napa County Groundwater Sustainability Annual Report - Water Year 2022 ("Annual Report") on groundwater conditions in Napa County with a focus on the Napa Valley Subbasin;
Receive a summary of the of the NCGSA Technical Advisory Group's key 2022 discussion topics; and
Approve the submittal of the Annual Report to the California Department of Water Resources (DWR).