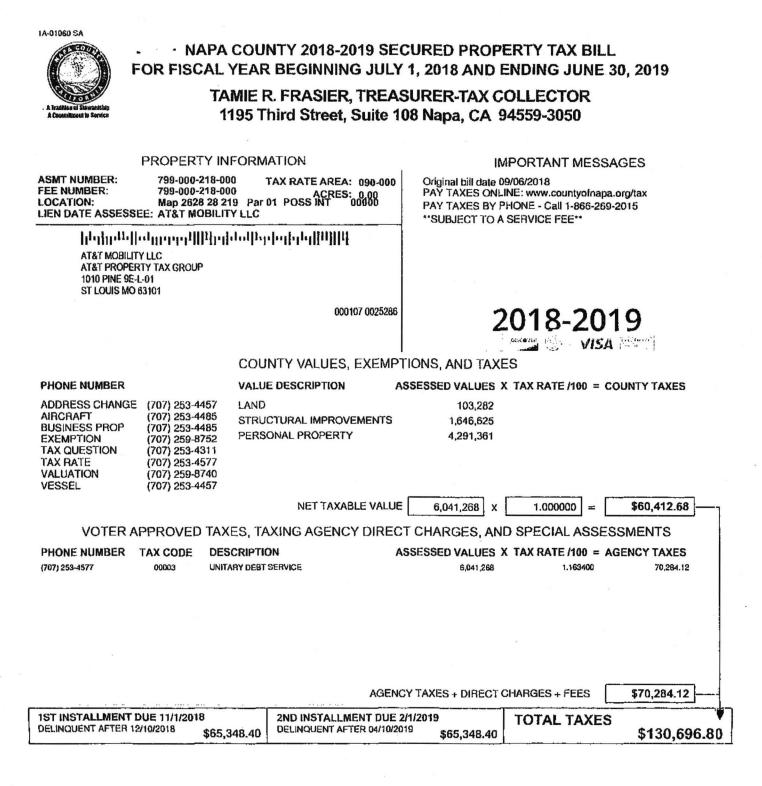

#### Attachments: Report

C. Auditor-Controller requests authorization to deny seventeen (17) State assessed unitary property tax refund claims for return of 2018-19, 2019-20, 2020-21, 2021-22, and 2022-23 taxes paid on Assessor Parcel Numbers 799-000-162, 799-000-181, 799-000-218, 799-000-173, and 799-000-222 (five Telecom properties), pursuant to Revenue and Taxation Code Section 100 and Section 5096.

Attachments: Pacific Bell Claim for 2018-19 Sprint Spectrum LP Claim for 2018-19 Sprint Spectrum LP Claim for 2019-20 Sprint Spectrum LP Claim for 2020-21 Sprint Spectrum LP Claim for 2021-22 Sprint Spectrum LP Claim for 2022-23 T-Mobile West LLC Claim for 2018-19 T-Mobile West LLC Claim for 2019-20 T-Mobile West LLC Claim for 2020-21 T-Mobile West LLC Claim for 2021-22 T-Mobile West LLC Claim for 2022-23 Lumen Tech Claim for 2018-19 Lumen Tech Claim for 2019-20 Lumen Tech Claim for 2020-21 Lumen Tech Claim for 2021-22 Lumen Tech Claim for 2022-23 AT&T Claim for 2018-19