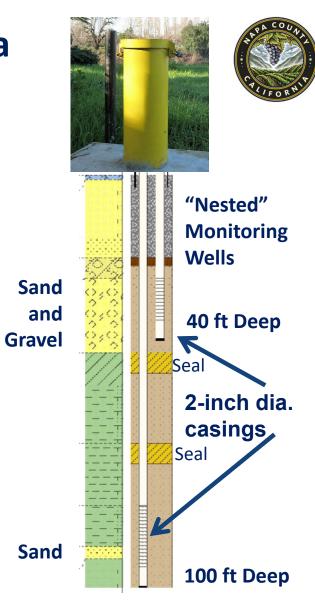

#### Napa County Groundwater Sustainability Agency

A. Interim Director of Planning, Building, and Environmental Services requests the Board of Directors of the Napa County Groundwater Sustainability Agency (NCGSA):

Receive the Napa County Groundwater Sustainability Annual Report - Water Year 2022 ("Annual Report") on groundwater conditions in Napa County with a focus on the Napa Valley Subbasin;
Receive a summary of the of the NCGSA Technical Advisory Group's key 2022 discussion topics; and
Approve the submittal of the Annual Report to the California Department of Water Resources (DWR).