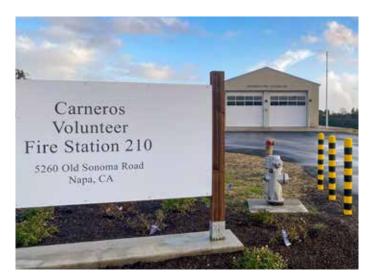

| Р.       | Chief Information Officer requests the following actions regarding replacement of portable radio equipment (4/5 vote required):                                                                                                                                                                                                                                                                                                                                                                                                                                                                                                                                                                       | <u>23-0431</u> |
|----------|-------------------------------------------------------------------------------------------------------------------------------------------------------------------------------------------------------------------------------------------------------------------------------------------------------------------------------------------------------------------------------------------------------------------------------------------------------------------------------------------------------------------------------------------------------------------------------------------------------------------------------------------------------------------------------------------------------|----------------|
|          | <ol> <li>A waiver of competitive bidding requirement and sole source award<br/>to Motorola Solutions in the amount of \$315,000; and</li> <li>Establishment of a capital asset in the amount of \$315,000 for<br/>Motorola portable radios.</li> </ol>                                                                                                                                                                                                                                                                                                                                                                                                                                                |                |
| Public W | orks                                                                                                                                                                                                                                                                                                                                                                                                                                                                                                                                                                                                                                                                                                  |                |
| Q.       | Director of Public Works requests approval of and authorization for the<br>Chair to sign Amendment No. 2 to Agreement No. 230037B with HCI<br>Services, Inc. to:                                                                                                                                                                                                                                                                                                                                                                                                                                                                                                                                      | <u>23-0207</u> |
|          | <ol> <li>Increase compensation for routine fire system services by \$1,000 fora<br/>new maximum amount of \$49,220 per fiscal year for the term of the<br/>agreement;</li> <li>Increase compensation for non-routine services by \$25,000 for a new<br/>maximum amount of \$95,000 in fiscal year 2022-23; and increasing<br/>compensation for non-routine services by \$5,000 for contract years two<br/>through five for a new maximum amount of \$25,000 to address critical<br/>maintenance and repairs at various County locations; and</li> <li>Amend the scope of work to include routine monitoring, testing, and<br/>inspection of the alarm system at Carneros Fire Station 210.</li> </ol> |                |
|          | Enactment No: A-230037B Amend. 2                                                                                                                                                                                                                                                                                                                                                                                                                                                                                                                                                                                                                                                                      |                |