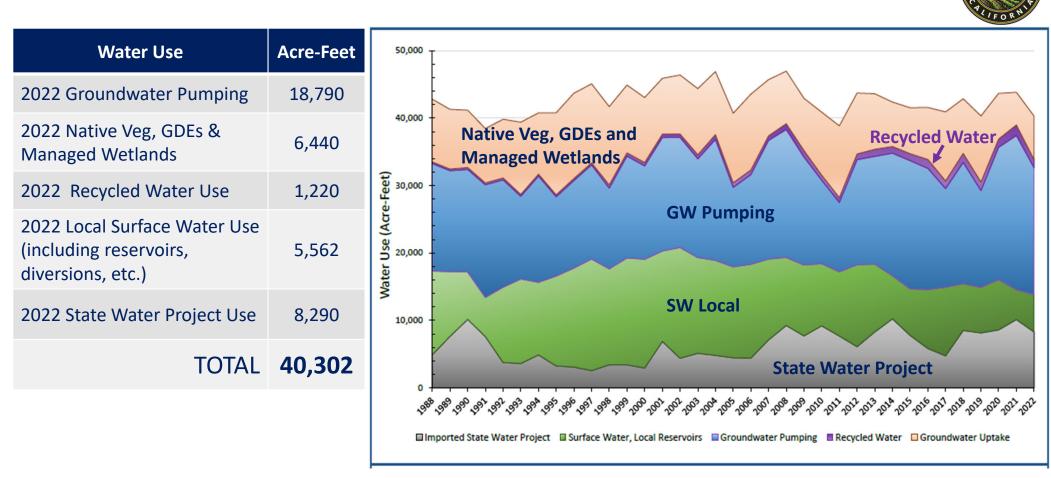

#### Napa County Groundwater Sustainability Agency

A. Interim Director of Planning, Building, and Environmental Services requests the Board of Directors of the Napa County Groundwater Sustainability Agency (NCGSA):

Receive the Napa County Groundwater Sustainability Annual Report - Water Year 2022 ("Annual Report") on groundwater conditions in Napa County with a focus on the Napa Valley Subbasin;
Receive a summary of the of the NCGSA Technical Advisory Group's key 2022 discussion topics; and
Approve the submittal of the Annual Report to the California Department of Water Resources (DWR).