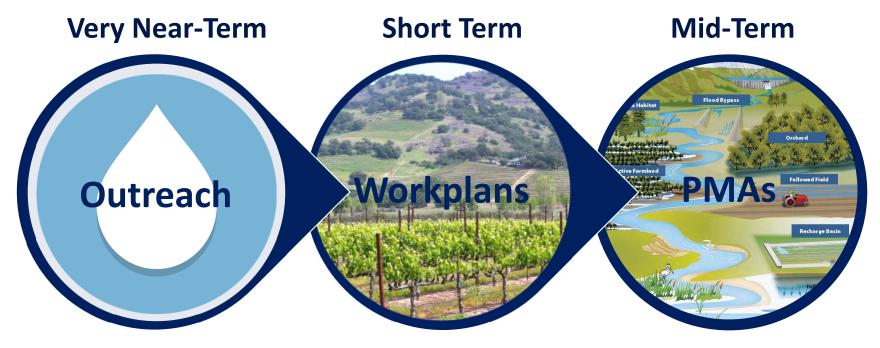

#### Napa County Groundwater Sustainability Agency

A. Interim Director of Planning, Building, and Environmental Services requests the Board of Directors of the Napa County Groundwater Sustainability Agency (NCGSA):

Receive the Napa County Groundwater Sustainability Annual Report - Water Year 2022 ("Annual Report") on groundwater conditions in Napa County with a focus on the Napa Valley Subbasin;
Receive a summary of the of the NCGSA Technical Advisory Group's key 2022 discussion topics; and
Approve the submittal of the Annual Report to the California Department of Water Resources (DWR).