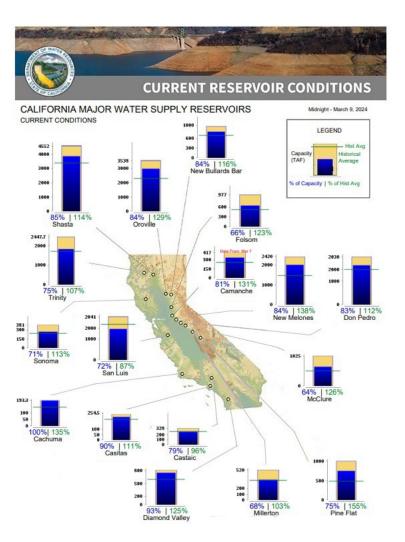

## **SWP & CVP Reservoirs Summary**

### **Takeaways**

- Majority > 100% Historical Avg
- Shasta Released over 800 kAF
- Oroville in Flood Operations
- San Luis 500 kAF Available Capacity

### Lake Oroville & San Luis Reservoir Status