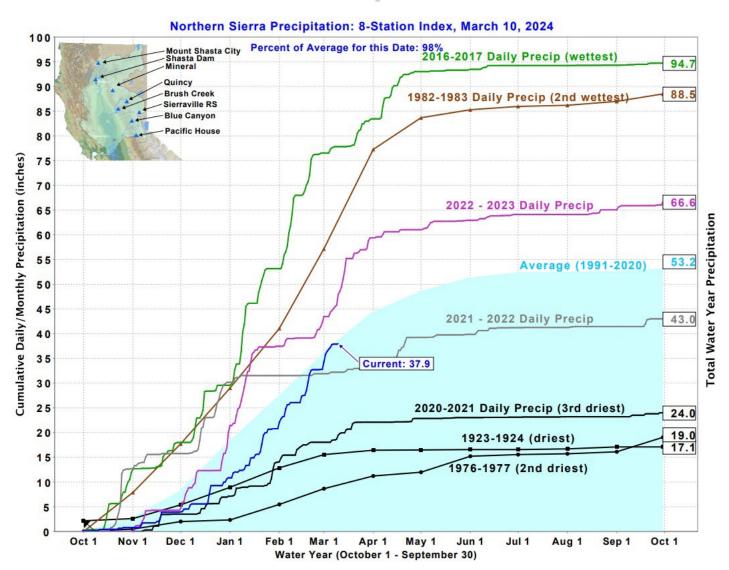

# 2024 Surface Water Supply Outlook

### **Presentation Topics**

- State Water Project Climate & Hydrology Report
- DWR Allocation Studies & Supply Planning
- Local Water Resource Dashboard Check-in



Rick Thomasser, P.G. District Manager

Christopher Silke, P.E. Engineering Manager



# 2024 NorCal Precipitation Statistics



## **SWP & CVP Reservoirs Summary**



### **Takeaways**

- Majority > 100% Historical Avg
- Shasta Released over 800 kAF
- Oroville in Flood Operations
- San Luis 500 kAF Available Capacity

### Lake Oroville & San Luis Reservoir Status





# 2024 Sierra Snowpack

Data For: 08-Mar-2024

% Apr 1 Avg. / % Normal for this Date



#### **NORTH**

Data For: 08-Mar-2024

Number of Stations Reporting 25

Average snow water equivalent 30.9"

Percent of April 1 Average 108%

Percent of normal for this date 115%

#### CENTRAL

Data For: 08-Mar-2024

Number of Stations Reporting 48

Average snow water equivalent 25.7"

Percent of April 1 Average 94%

Percent of normal for this date 100%

#### SOUTH

Data For: 08-Mar-2024

Number of Stations Reporting 28

Average snow water equivalent 19.4"

Perce