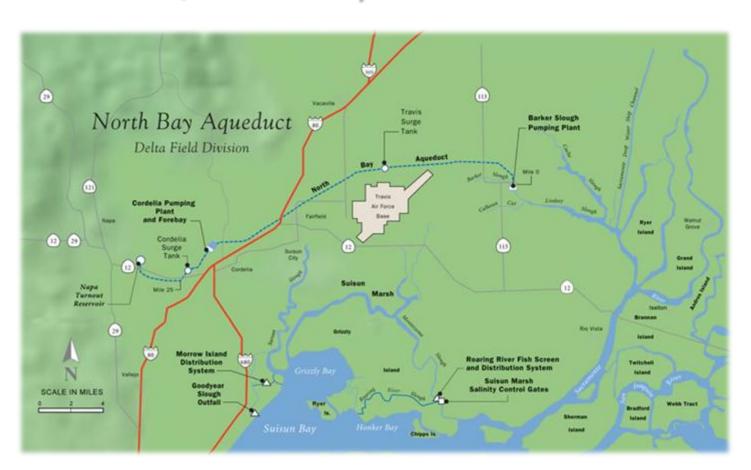

8

Average snow water equivalent 19.4"

Percent of April 1 Average 87%

Percent of normal for this date 92%

## **DWR Allocation Studies & Supply Planning**

- Near Average Climate Year January to March 2024
- Snowpack @ 104% Average Statewide for early March
- Sacramento & San Joaquin Valley Indices Below Normal
- DWR Increases North of Delta Table A Allocation 15 to 30%
- Delta Exports to San Luis Reservoir Capped by ITP & BiOps
- ◆ 2023 Carryover + 2024 Table A + Permit Water + Article 21 > Annual Use
- No Dry Year Program Purchases or Advanced Table A Deliveries
- ◆ Forecasted 2024 SWP Deliveries 11,000 AF (Table A, Permit, Article 21)



Lake Oroville Dam



Barker Slough PP

# 2024 Planned SWP Supply Classifications



## **Local Reservoir Conditions**



# **Questions / Comments**