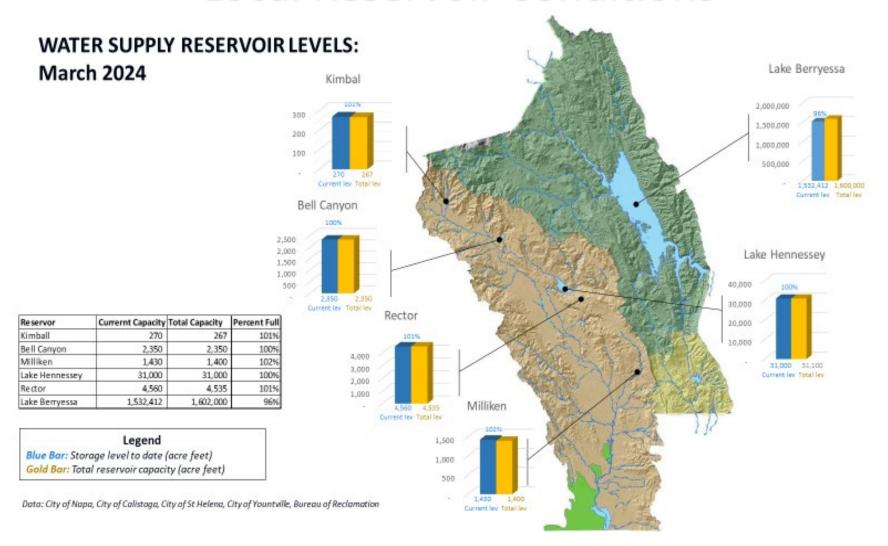

Number of Stations Reporting 28

Average snow water equivalent 19.4"

Percent of April 1 Average 87%

Percent of normal for this date 92%

## **DWR Allocation Studies & Supply Planning**

- Near Average Climate Year January to March 2024
- Snowpack @ 104% Average Statewide for early March
- Sacramento & San Joaquin Valley Indices Below Normal
- DWR Increases North of Delta Table A Allocation 15 to 30%
- Delta Exports to San Luis Reservoir Capped by ITP & BiOps
- ◆ 2023 Carryover + 2024 Table A + Permit Water + Article 21 > Annual Use
- No Dry Year Program Purchases or Advanced Table A Deliveries
- ◆ Forecasted 2024 SWP Deliveries 11,000 AF (Table A, Permit, Article 21)



Lake Oroville Dam



Barker Slough PP

# 2024 Planned SWP Supply Classifications



## **Local Reservoir Conditions**



# **Questions / Comments**