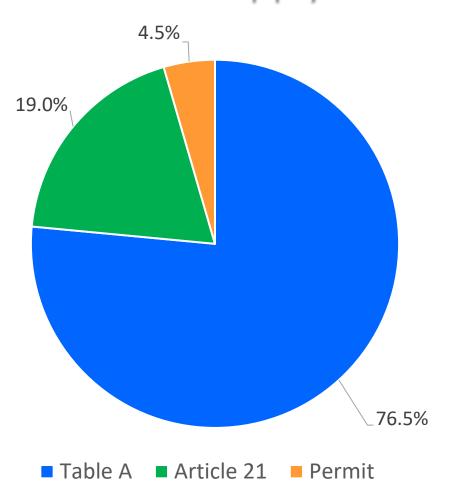

#### SOUTH

Data For: 08-Mar-2024

Number of Stations Reporting 28

Average snow water equivalent 19.4"

Percent of April 1 Average 87%

Percent of normal for this date 92%

## **DWR Allocation Studies & Supply Planning**

- Near Average Climate Year January to March 2024
- Snowpack @ 104% Average Statewide for early March
- Sacramento & San Joaquin Valley Indices Below Normal
- DWR Increases North of Delta Table A Allocation 15 to 30%
- Delta Exports to San Luis Reservoir Capped by ITP & BiOps
- ◆ 2023 Carryover + 2024 Table A + Permit Water + Article 21 > Annual Use
- No Dry Year Program Purchases or Advanced Table A Deliveries
- ◆ Forecasted 2024 SWP Deliveries 11,000 AF (Table A, Permit, Article 21)



Lake Oroville Dam



Barker Slough PP

# 2024 Planned SWP Supply Classifications



## **Local Reservoir Conditions**



# **Questions / Comments**