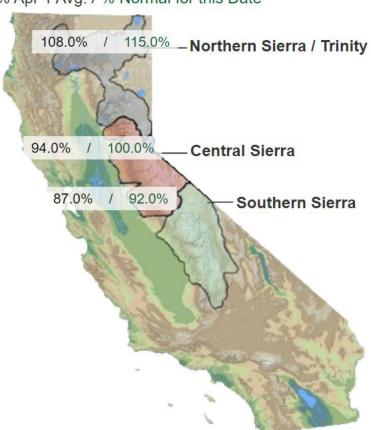

# 2024 Sierra Snowpack

Data For: 08-Mar-2024

% Apr 1 Avg. / % Normal for this Date

#### **NORTH**

Data For: 08-Mar-2024

Number of Stations Reporting 25

Average snow water equivalent 30.9"

Percent of April 1 Average 108%

Percent of normal for this date 115%

#### CENTRAL

Data For: 08-Mar-2024

Number of Stations Reporting 48

Average snow water equivalent 25.7"

Percent of April 1 Average 94%

Percent of normal for this date 100%

#### SOUTH

Data For: 08-Mar-2024

Number of Stations Reporting 28

Average snow water equivalent 19.4"

Percent of April 1 Average 87%

Percent of normal for this date 92%