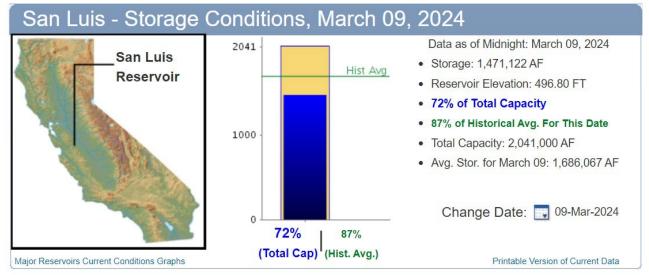

### Lake Oroville & San Luis Reservoir Status

### **Takeaways**

- Majority > 100% Historical Avg
- Shasta Released over 800 kAF
- Oroville in Flood Operations
- San Luis 500 kAF Available Capacity