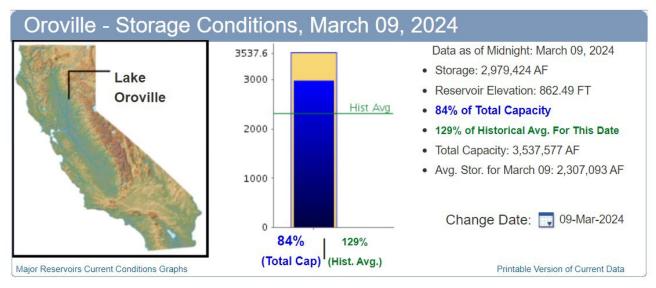

### Lake Oroville & San Luis Reservoir Status

### **Takeaways**

- Majority > 100% Historical Avg
- Shasta Released over 800 kAF
- Oroville in Flood Operations
- San Luis 500 kAF Available Capacity