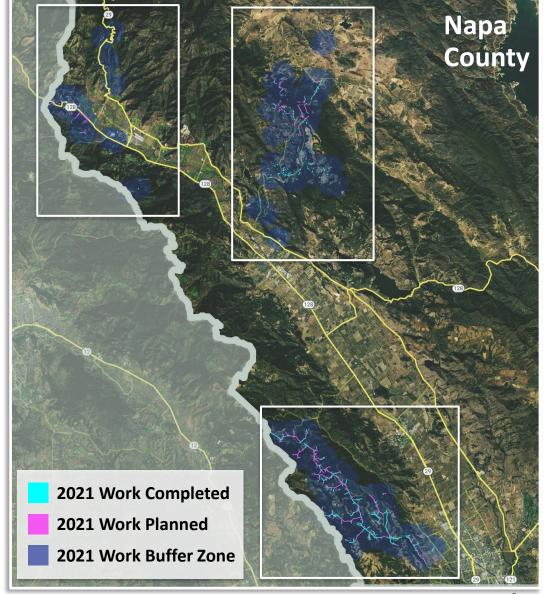

## **Enhanced Vegetation Work in Napa County**

**27** LINE MILES

Data rounded; through 11/21/2021

We are exceeding state vegetation and fire safety standards by addressing vegetation that poses a higher potential for wildfire risk to maximize the safety of our customers and communities.