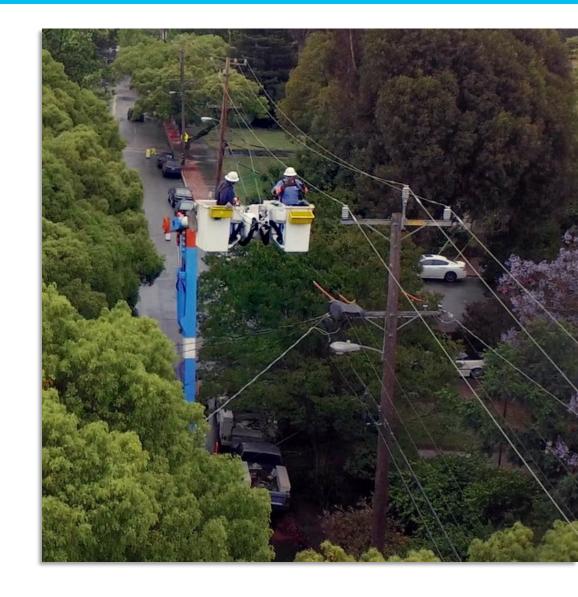

## **Enhanced Vegetation Work in Napa County**

**27** LINE MILES

Data rounded; through 11/21/2021

We are exceeding state vegetation and fire safety standards by addressing vegetation that poses a higher potential for wildfire risk to maximize the safety of our customers and communities.