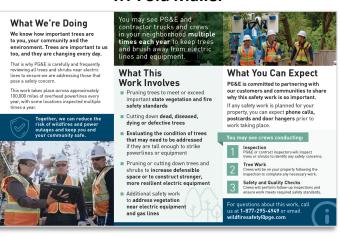

#### **Tri-Fold Mailer**

#### **General Materials**

**Mailer** 

### **Vegetation Management**

As part of our vegetation management program, we are working with customers and communities to manage trees and other vegetation located near powerlines that could cause a wildfire or power outage.

### PG&E's vegetation management program:

- Inspects approximately 100,000 miles of overhead powerlines every year
- Prunes or removes more than 1 million trees annually
- Addresses dead, diseased, dying and defective
   trees in areas affected by drought and bark beetles