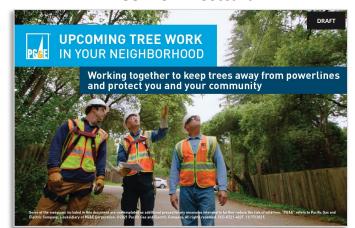

#### **Tree Work Postcard**

#### **Pre-Inspection Materials**

- ✓ Door Hangers
- Automated Calls
- Postcards

# Work In-Progress/ Work Completed Materials

- A-Frame Signage
- Door Hangers
- Automated Calls
- Postcards