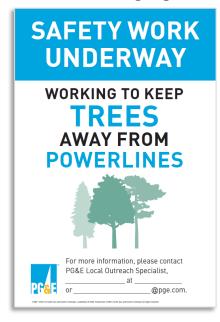

#### **A-Frame Signage**

# Work In-Progress/ Work Completed Materials

- A-Frame Signage
- Door Hangers
- Automated Calls
- Postcards