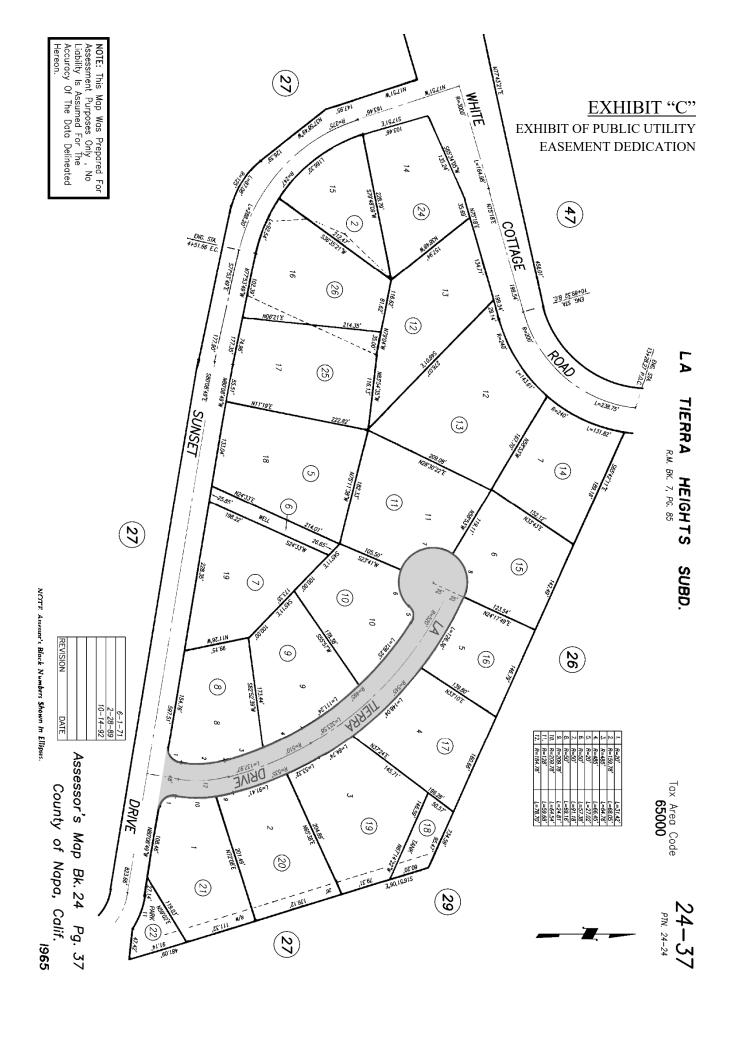

## EXHIBIT "B"

## LEGAL DESCRIPTION OF DEDICATED PROPERTY FOR PUBLIC UTILITY EASEMENT

All that real property situate in the County of Napa, State of California, and being more particularly described as follows:

'La Tierra Drive' as shown on that certain map titled, "Final Map of La Tierra Heights Subdivision", recorded on the 17<sup>th</sup> day of February 1965, in Book 7 of Record Maps at Pages 84-85, in the Office of the Napa County Recorder.