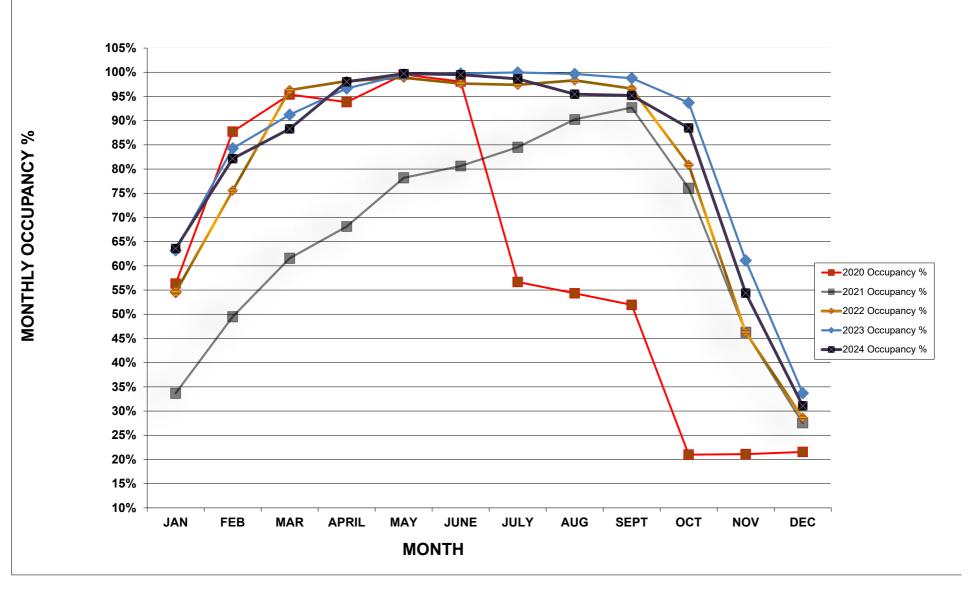

| -           | -           | -          | -            |           | 3,298.00  |        |        |        |        |        |        |        |
|       |                                                      |             |             |            |              | -         | 194       |        |        |        |        |        |        | 1      |
| -     | Monthly Vacancy Loss - Nights                        | -           | -           |            |              |           | 194       |        |        |        |        |        |        |        |
|       | YTD Vacancy Loss - Nights                            | -           | -           |            | -            | 1         | 194       |        |        |        | 1      |        |        |        |



## **NC FW HSNG CENTERS - OCCUPANCY ANALYSIS**