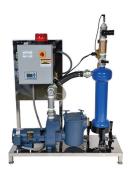

## **Aqualink AOS II System**

- Advanced Oxidation System enhanced water clarity
- Designed for ease of installation new construction or retro-fit for an existing wash site
- Provides 24/7 water filtration and eliminates odor typically associated with reclaiming wash water
- Significantly reduces surfactants, BOD, complies with local municipal requirements
- Made in the USA
- ETL Approved