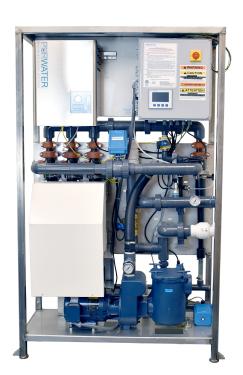

## **Xtreme Fiberglass Enclosures**

- Attractive fiberglass cabinet prolongs component life - designed to withstand the harsh environment of a wash bay
- Human-Machine Interface Technology totally automatic operation, minimal maintenance required, reduces cost of ownership
- Requires minimal footprint
- Made in the USA
- ETL Approved