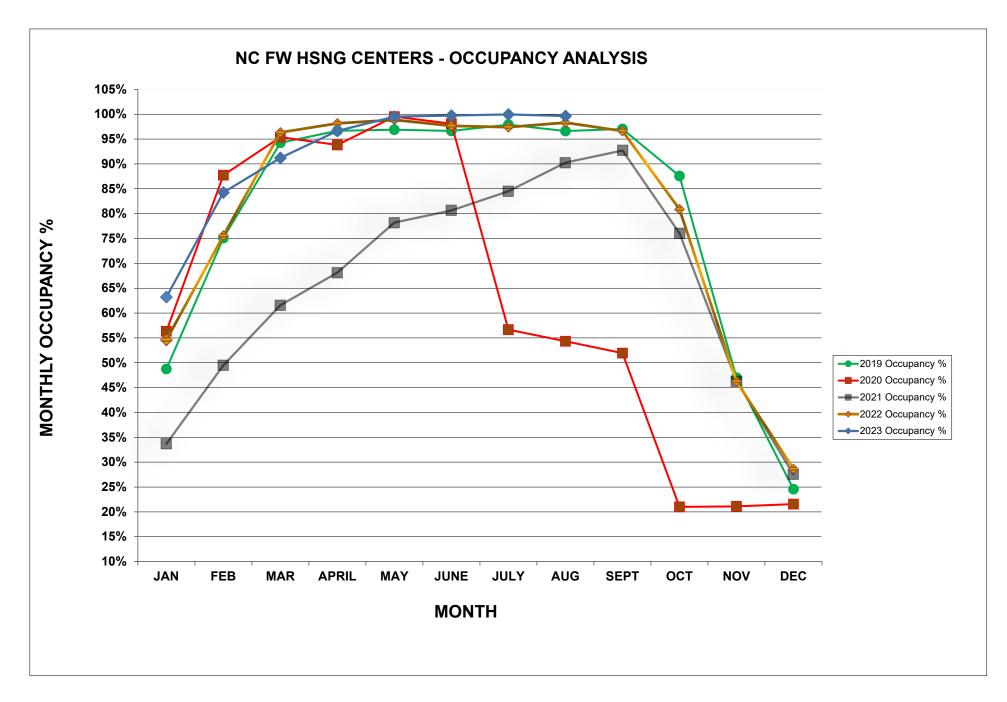

## CALIFORNIA HUMAN DEVELOPMENT CORPORATION NAPA COUNTY FARMWORKER HOUSING CENTERS OCCUPANCY REPORT FY 2023/2024

For the period of:

7/1/2023 through

8/31/2023

| PLAN     | TOTALS ALL SITES                                                                                                                                                                                                                                                                                                                                                                                                                                                                                                                                                                                                                                                                                                                                                                                                                                                                                                                                                                                                                                                                                                                                                                                                                                                                                                                                                                                                                                                                                                                                                                                                                                                                                                                                                                                                                                                                                                                                                                                                                                                                                                               | JULY                                   | AUG       | SEPT     | OCT   | NOV      | DEC   | JAN         | FEB      | MAR          | APRIL | MAY      | JUNE  | TOTAL        |
|----------|--------------------------------------------------------------------------------------------------------------------------------------------------------------------------------------------------------------------------------------------------------------------------------------------------------------------------------------------------------------------------------------------------------------------------------------------------------------------------------------------------------------------------------------------------------------------------------------------------------------------------------------------------------------------------------------------------------------------------------------------------------------------------------------------------------------------------------------------------------------------------------------------------------------------------------------------------------------------------------------------------------------------------------------------------------------------------------------------------------------------------------------------------------------------------------------------------------------------------------------------------------------------------------------------------------------------------------------------------------------------------------------------------------------------------------------------------------------------------------------------------------------------------------------------------------------------------------------------------------------------------------------------------------------------------------------------------------------------------------------------------------------------------------------------------------------------------------------------------------------------------------------------------------------------------------------------------------------------------------------------------------------------------------------------------------------------------------------------------------------------------------|----------------------------------------|-----------|----------|-------|----------|-------|-------------|----------|--------------|-------|----------|-------|--------------|
| 2023-24  | Available Capacity - Nights                                                                                                                                                                                                                                                                                                                                                                                                                                                                                                                                                                                                                                                                                                                                                                                                                                                                                                                                                                                                                                                                                                                                                                                                                                                                                                                                                                                                                                                                                                                                                                                                                                                                                                                                                                                                                                                                                                                                                                                                                                                                                                    | 5,580                                  | 5,580     | 5,400    | 5,580 | 5,400    | 1,980 | 3,780       | 5,040    | 5,580        | 5,400 | 5,580    | 5,400 | 60,300       |
| <b></b>  | Scheduled Capacity - Nights                                                                                                                                                                                                                                                                                                                                                                                                                                                                                                                                                                                                                                                                                                                                                                                                                                                                                                                                                                                                                                                                                                                                                                                                                                                                                                                                                                                                                                                                                                                                                                                                                                                                                                                                                                                                                                                                                                                                                                                                                                                                                                    | 5,580                                  | 5,580     | 5,400    | 4,980 | 3,300    | 1,980 | 5,580       | 5,040    | 5,580        | 5,400 | 5,580    | 5,400 | 59,400       |
|          | Scheduled Occupancy %                                                                                                                                                                                                                                                                                                                                                                                                                                                                                                                                                                                                                                                                                                                                                                                                                                                                                                                                                                                                                                                                                                                                                                                                                                                                                                                                                                                                                                                                                                                                                                                                                                                                                                                                                                                                                                                                                                                                                                                                                                                                                                          | 95%                                    | 95%       | 95%      | 95%   | 95%      | 95%   | 95%         | 95%      | 95%          | 95%   | 95%      | 95%   | 95%          |
|          | Monthly Projected Nights                                                                                                                                                                                                                                                                                                                                                                                                                                                                                                                                                                                                                                                                                                                                                                                                                                                                                                                                                                                                                                                                                                                                                                                                                                                                                                                                                                                                                                                                                                                                                                                                                                                                                                                                                                                                                                                                                                                                                                                                                                                                                                       | 5,301                                  | 5,301     | 5,130    | 4,731 | 3,135    | 1,881 | 5,301       | 4,788    | 5,301        | 5,130 | 5,301    | 5,130 | 56,430       |
|          |                                                                                                                                                                                                                                                                                                                                                                                                                                                                                                                                                                                                                                                                                                                                                                                                                                                                                                                                                                                                                                                                                                                                                                                                                                                                                                                                                                                                                                                                                                                                                                                                                                                                                                                                                                                                                                                                                                                                                                                                                                                                                                                                |                                        |           | 5,100    | 4,701 | 0,100    | 1,001 | 3,301       | 7,700    | 5,501        | 5,100 | 3,301    | 3,130 |              |
| <b></b>  | YTD Projected Nights                                                                                                                                                                                                                                                                                                                                                                                                                                                                                                                                                                                                                                                                                                                                                                                                                                                                                                                                                                                                                                                                                                                                                                                                                                                                                                                                                                                                                                                                                                                                                                                                                                                                                                                                                                                                                                                                                                                                                                                                                                                                                                           | 5,301                                  | 10,602    | <u>-</u> |       | -        |       | -           | <u> </u> |              |       | -        |       | 10,602       |
|          | Monthly Actual Nights                                                                                                                                                                                                                                                                                                                                                                                                                                                                                                                                                                                                                                                                                                                                                                                                                                                                                                                                                                                                                                                                                                                                                                                                                                                                                                                                                                                                                                                                                                                                                                                                                                                                                                                                                                                                                                                                                                                                                                                                                                                                                                          | 5,578                                  | 5,560     | •        |       | -        | -     |             | -        |              |       |          | -     | 5,560        |
|          | YTD Actual Nights                                                                                                                                                                                                                                                                                                                                                                                                                                                                                                                                                                                                                                                                                                                                                                                                                                                                                                                                                                                                                                                                                                                                                                                                                                                                                                                                                                                                                                                                                                                                                                                                                                                                                                                                                                                                                                                                                                                                                                                                                                                                                                              | 5,578                                  | 11,138    | - 1      | -     | -        |       | -           | -        | -            |       |          |       | 11,138       |
| (1)      | YTD Actual Occupancy %                                                                                                                                                                                                                                                                                                                                                                                                                                                                                                                                                                                                                                                                                                                                                                                                                                                                                                                                                                                                                                                                                                                                                                                                                                                                                                                                                                                                                                                                                                                                                                                                                                                                                                                                                                                                                                                                                                                                                                                                                                                                                                         | 100%                                   | 100%      |          |       |          |       |             |          |              |       | ****     |       | 100%         |
| (2)      | YTD Projected - Occupancy %                                                                                                                                                                                                                                                                                                                                                                                                                                                                                                                                                                                                                                                                                                                                                                                                                                                                                                                                                                                                                                                                                                                                                                                                                                                                                                                                                                                                                                                                                                                                                                                                                                                                                                                                                                                                                                                                                                                                                                                                                                                                                                    | 95%                                    | 95%       |          |       |          |       |             |          |              |       |          |       | 95%          |
| (3)      | YTD Occupancy % to Projected                                                                                                                                                                                                                                                                                                                                                                                                                                                                                                                                                                                                                                                                                                                                                                                                                                                                                                                                                                                                                                                                                                                                                                                                                                                                                                                                                                                                                                                                                                                                                                                                                                                                                                                                                                                                                                                                                                                                                                                                                                                                                                   | 105%                                   | 105%      |          |       | -        |       |             |          |              |       |          |       | 105%         |
| (4)      | Monthly Actual Occupancy %                                                                                                                                                                                                                                                                                                                                                                                                                                                                                                                                                                                                                                                                                                                                                                                                                                                                                                                                                                                                                                                                                                                                                                                                                                                                                                                                                                                                                                                                                                                                                                                                                                                                                                                                                                                                                                                                                                                                                                                                                                                                                                     | 100%                                   | 100%      | T        |       | <u> </u> |       |             |          |              |       |          |       | 100%         |
| (5)      | Monthly Projected Occupancy %                                                                                                                                                                                                                                                                                                                                                                                                                                                                                                                                                                                                                                                                                                                                                                                                                                                                                                                                                                                                                                                                                                                                                                                                                                                                                                                                                                                                                                                                                                                                                                                                                                                                                                                                                                                                                                                                                                                                                                                                                                                                                                  | 95%                                    | 95%       |          |       |          |       |             |          |              |       |          |       | 95%          |
| (6)      | Monthly Occupancy % to Projected                                                                                                                                                                                                                                                                                                                                                                                                                                                                                                                                                                                                                                                                                                                                                                                                                                                                                                                                                                                                                                                                                                                                                                                                                                                                                                                                                                                                                                                                                                                                                                                                                                                                                                                                                                                                                                                                                                                                                                                                                                                                                               | 105%                                   | 105%      |          |       |          |       |             |          |              |       |          |       | 105%         |
|          |                                                                                                                                                                                                                                                                                                                                                                                                                                                                                                                                                                                                                                                                                                                                                                                                                                                                                                                                                                                                                                                                                                                                                                                                                                                                                                                                                                                                                                                                                                                                                                                                                                                                                                                                                                                                                                                                                                                                                                                                                                                                                                                                |                                        |           |          |       |          |       | ,           | ·        |              |       |          |       | ļ            |
| 1        | Rent Earned                                                                                                                                                                                                                                                                                                                                                                                                                                                                                                                                                                                                                                                                                                                                                                                                                                                                                                                                                                                                                                                                                                                                                                                                                                                                                                                                                                                                                                                                                                                                                                                                                                                                                                                                                                                                                                                                                                                                                                                                                                                                                                                    | 89,248.00                              | 88,960.00 |          | -     | -        |       |             |          | <del>-</del> | -     | -        |       | 178,208.00   |
| İ        | Rent Collected                                                                                                                                                                                                                                                                                                                                                                                                                                                                                                                                                                                                                                                                                                                                                                                                                                                                                                                                                                                                                                                                                                                                                                                                                                                                                                                                                                                                                                                                                                                                                                                                                                                                                                                                                                                                                                                                                                                                                                                                                                                                                                                 | 101,656.00                             | 85,536.00 | <u> </u> |       |          |       | -           |          | -            |       | -        | l     | 187,192.00   |
|          | Deposits                                                                                                                                                                                                                                                                                                                                                                                                                                                                                                                                                                                                                                                                                                                                                                                                                                                                                                                                                                                                                                                                                                                                                                                                                                                                                                                                                                                                                                                                                                                                                                                                                                                                                                                                                                                                                                                                                                                                                                                                                                                                                                                       | 94,825.00                              | 79,136.00 |          |       | -        | -     | -           | -        | •            | •     |          | -     | 173,961.00   |
| <u> </u> | Change in Deposits in Transit                                                                                                                                                                                                                                                                                                                                                                                                                                                                                                                                                                                                                                                                                                                                                                                                                                                                                                                                                                                                                                                                                                                                                                                                                                                                                                                                                                                                                                                                                                                                                                                                                                                                                                                                                                                                                                                                                                                                                                                                                                                                                                  | 6,831.00                               | 6,400.00  |          | -     | -        |       | <u> </u>    | - 1      | -            | -     | -        | -     | 13,231.00    |
|          | T                                                                                                                                                                                                                                                                                                                                                                                                                                                                                                                                                                                                                                                                                                                                                                                                                                                                                                                                                                                                                                                                                                                                                                                                                                                                                                                                                                                                                                                                                                                                                                                                                                                                                                                                                                                                                                                                                                                                                                                                                                                                                                                              |                                        |           |          |       |          |       |             |          |              |       |          |       | <del> </del> |
| l        | YTD NCHA Approved Write Offs                                                                                                                                                                                                                                                                                                                                                                                                                                                                                                                                                                                                                                                                                                                                                                                                                                                                                                                                                                                                                                                                                                                                                                                                                                                                                                                                                                                                                                                                                                                                                                                                                                                                                                                                                                                                                                                                                                                                                                                                                                                                                                   | ······                                 | 3,222,00  |          |       |          | _     |             |          |              |       |          | r     | 3,222.00     |
| <b></b>  | Beginning Balance: N/A                                                                                                                                                                                                                                                                                                                                                                                                                                                                                                                                                                                                                                                                                                                                                                                                                                                                                                                                                                                                                                                                                                                                                                                                                                                                                                                                                                                                                                                                                                                                                                                                                                                                                                                                                                                                                                                                                                                                                                                                                                                                                                         | - 1                                    | 3,222.00  |          | - 1   |          |       | <u> </u>    |          |              |       | -        | L     | 3,222.00     |
| <b></b>  | YTD Deposits in Transit                                                                                                                                                                                                                                                                                                                                                                                                                                                                                                                                                                                                                                                                                                                                                                                                                                                                                                                                                                                                                                                                                                                                                                                                                                                                                                                                                                                                                                                                                                                                                                                                                                                                                                                                                                                                                                                                                                                                                                                                                                                                                                        |                                        |           |          |       |          |       |             |          |              |       |          |       |              |
| 1        | Beginning Balance: 705.00                                                                                                                                                                                                                                                                                                                                                                                                                                                                                                                                                                                                                                                                                                                                                                                                                                                                                                                                                                                                                                                                                                                                                                                                                                                                                                                                                                                                                                                                                                                                                                                                                                                                                                                                                                                                                                                                                                                                                                                                                                                                                                      | 7,536.00                               | 13,936.00 | - 1      | -     | -        | -     | -           |          | _            | -     | -        | -     | 13,936,00    |
| l        | 1 Dogmany Date of the Control of the |                                        |           | <u> </u> |       |          |       |             | ^        |              | ····· |          |       |              |
|          | YTD Accounts Receivable                                                                                                                                                                                                                                                                                                                                                                                                                                                                                                                                                                                                                                                                                                                                                                                                                                                                                                                                                                                                                                                                                                                                                                                                                                                                                                                                                                                                                                                                                                                                                                                                                                                                                                                                                                                                                                                                                                                                                                                                                                                                                                        |                                        |           |          |       |          |       |             |          |              |       |          |       |              |
| L        | Beginning Balance: 7,547.00                                                                                                                                                                                                                                                                                                                                                                                                                                                                                                                                                                                                                                                                                                                                                                                                                                                                                                                                                                                                                                                                                                                                                                                                                                                                                                                                                                                                                                                                                                                                                                                                                                                                                                                                                                                                                                                                                                                                                                                                                                                                                                    | 9,866.00                               | 8,326.00  | -        |       |          |       | -           |          | -            | -     | -        | -     | 8,326.00     |
|          |                                                                                                                                                                                                                                                                                                                                                                                                                                                                                                                                                                                                                                                                                                                                                                                                                                                                                                                                                                                                                                                                                                                                                                                                                                                                                                                                                                                                                                                                                                                                                                                                                                                                                                                                                                                                                                                                                                                                                                                                                                                                                                                                |                                        |           |          |       |          |       |             |          |              |       |          |       |              |
| 1        | YTD Prepaid Rents                                                                                                                                                                                                                                                                                                                                                                                                                                                                                                                                                                                                                                                                                                                                                                                                                                                                                                                                                                                                                                                                                                                                                                                                                                                                                                                                                                                                                                                                                                                                                                                                                                                                                                                                                                                                                                                                                                                                                                                                                                                                                                              |                                        |           | ,        |       |          |       | <del></del> |          |              |       |          | ,     | 1.22         |
| <b>]</b> | Beginning Balance: 1,933.00                                                                                                                                                                                                                                                                                                                                                                                                                                                                                                                                                                                                                                                                                                                                                                                                                                                                                                                                                                                                                                                                                                                                                                                                                                                                                                                                                                                                                                                                                                                                                                                                                                                                                                                                                                                                                                                                                                                                                                                                                                                                                                    | 16,660.00                              | 14,918.00 |          | -     | - 1      | -     | L           |          | -            |       | L        | L     | 14,918.00    |
| <b>}</b> | Monthly Vacancy Loss - \$\$                                                                                                                                                                                                                                                                                                                                                                                                                                                                                                                                                                                                                                                                                                                                                                                                                                                                                                                                                                                                                                                                                                                                                                                                                                                                                                                                                                                                                                                                                                                                                                                                                                                                                                                                                                                                                                                                                                                                                                                                                                                                                                    |                                        |           | r        | -     |          | _     |             |          |              |       |          | Γ     |              |
| I        |                                                                                                                                                                                                                                                                                                                                                                                                                                                                                                                                                                                                                                                                                                                                                                                                                                                                                                                                                                                                                                                                                                                                                                                                                                                                                                                                                                                                                                                                                                                                                                                                                                                                                                                                                                                                                                                                                                                                                                                                                                                                                                                                |                                        | -         |          |       |          | -     |             |          |              |       |          |       |              |
| ļ        | YTD Vacancy Loss - \$\$                                                                                                                                                                                                                                                                                                                                                                                                                                                                                                                                                                                                                                                                                                                                                                                                                                                                                                                                                                                                                                                                                                                                                                                                                                                                                                                                                                                                                                                                                                                                                                                                                                                                                                                                                                                                                                                                                                                                                                                                                                                                                                        |                                        |           | L        | -     |          |       | -           |          | -            |       |          | l     | <del></del>  |
| ļ        | T                                                                                                                                                                                                                                                                                                                                                                                                                                                                                                                                                                                                                                                                                                                                                                                                                                                                                                                                                                                                                                                                                                                                                                                                                                                                                                                                                                                                                                                                                                                                                                                                                                                                                                                                                                                                                                                                                                                                                                                                                                                                                                                              | —————————————————————————————————————— |           | 1        |       |          |       | r           | T        |              |       |          | r     |              |
| I        | Monthly Vacancy Loss - Nights                                                                                                                                                                                                                                                                                                                                                                                                                                                                                                                                                                                                                                                                                                                                                                                                                                                                                                                                                                                                                                                                                                                                                                                                                                                                                                                                                                                                                                                                                                                                                                                                                                                                                                                                                                                                                                                                                                                                                                                                                                                                                                  |                                        |           | -        |       | -        |       |             |          |              |       |          | -     |              |
| <u></u>  | YTD Vacancy Loss - Nights                                                                                                                                                                                                                                                                                                                                                                                                                                                                                                                                                                                                                                                                                                                                                                                                                                                                                                                                                                                                                                                                                                                                                                                                                                                                                                                                                                                                                                                                                                                                                                                                                                                                                                                                                                                                                                                                                                                                                                                                                                                                                                      |                                        | •         | -        | -     | -        |       | <u> </u>    |          |              | -     | <u> </u> | -     |              |
| 1        | Vacancy Loss based on Projected                                                                                                                                                                                                                                                                                                                                                                                                                                                                                                                                                                                                                                                                                                                                                                                                                                                                                                                                                                                                                                                                                                                                                                                                                                                                                                                                                                                                                                                                                                                                                                                                                                                                                                                                                                                                                                                                                                                                                                                                                                                                                                |                                        |           |          |       |          |       |             |          |              |       |          |       | i            |
| L        | Occupancy by Site                                                                                                                                                                                                                                                                                                                                                                                                                                                                                                                                                                                                                                                                                                                                                                                                                                                                                                                                                                                                                                                                                                                                                                                                                                                                                                                                                                                                                                                                                                                                                                                                                                                                                                                                                                                                                                                                                                                                                                                                                                                                                                              |                                        |           |          |       |          |       |             |          |              |       |          |       | <u> </u>     |