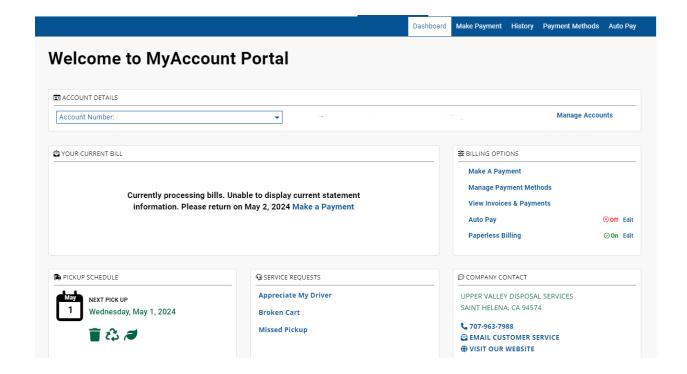

#### **MyAccount Portal & Ace**

MyAccount portal is our customer bill pay and account management tool. It can be accessed through the pay my bill online button on our website or directly accessed. From this site customers can not only make payments, manage payment methods, auto pay, and statement preferences, but can also request services and leave feedback. Features on the dashboard include pickup schedule, appreciate my driver, broken cart, and missed pick up.

Under the Service Requests tab there are several more options to send messages under different categories and services offered. These requests and messages feed directly into our new ACE board that is being monitored by customer service representatives and allows us to communicate directly with customers via email. It is a fast alternative for customers who prefer not to make a phone call.