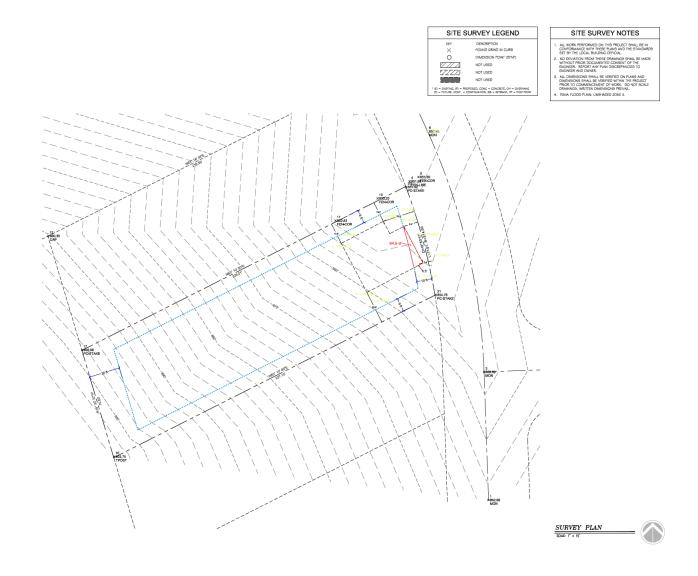

### **N**arrative

Due to exceptional circumstances that exist on the property known as 1037 Headlands Dr. we are requesting a slight variance be granted. The nature of the problem is that the front of the house encroaches on the set back lines in the South East corner by the amount shown in the diagram drawn in a recent survey. The maximum amount is approximately 6′ 5″. The average amount is 3′3″. The full survey and site plan are attached to this variance package.