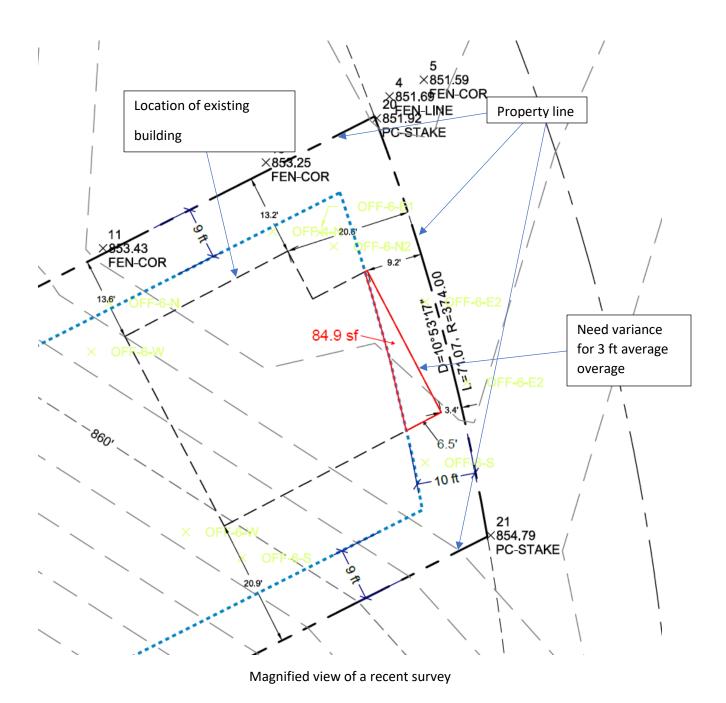

### **N**arrative

Due to exceptional circumstances that exist on the property known as 1037 Headlands Dr. we are requesting a slight variance be granted. The nature of the problem is that the front of the house encroaches on the set back lines in the South East corner by the amount shown in the diagram drawn in a recent survey. The maximum amount is approximately 6′ 5″. The average amount is 3′3″. The full survey and site plan are attached to this variance package.