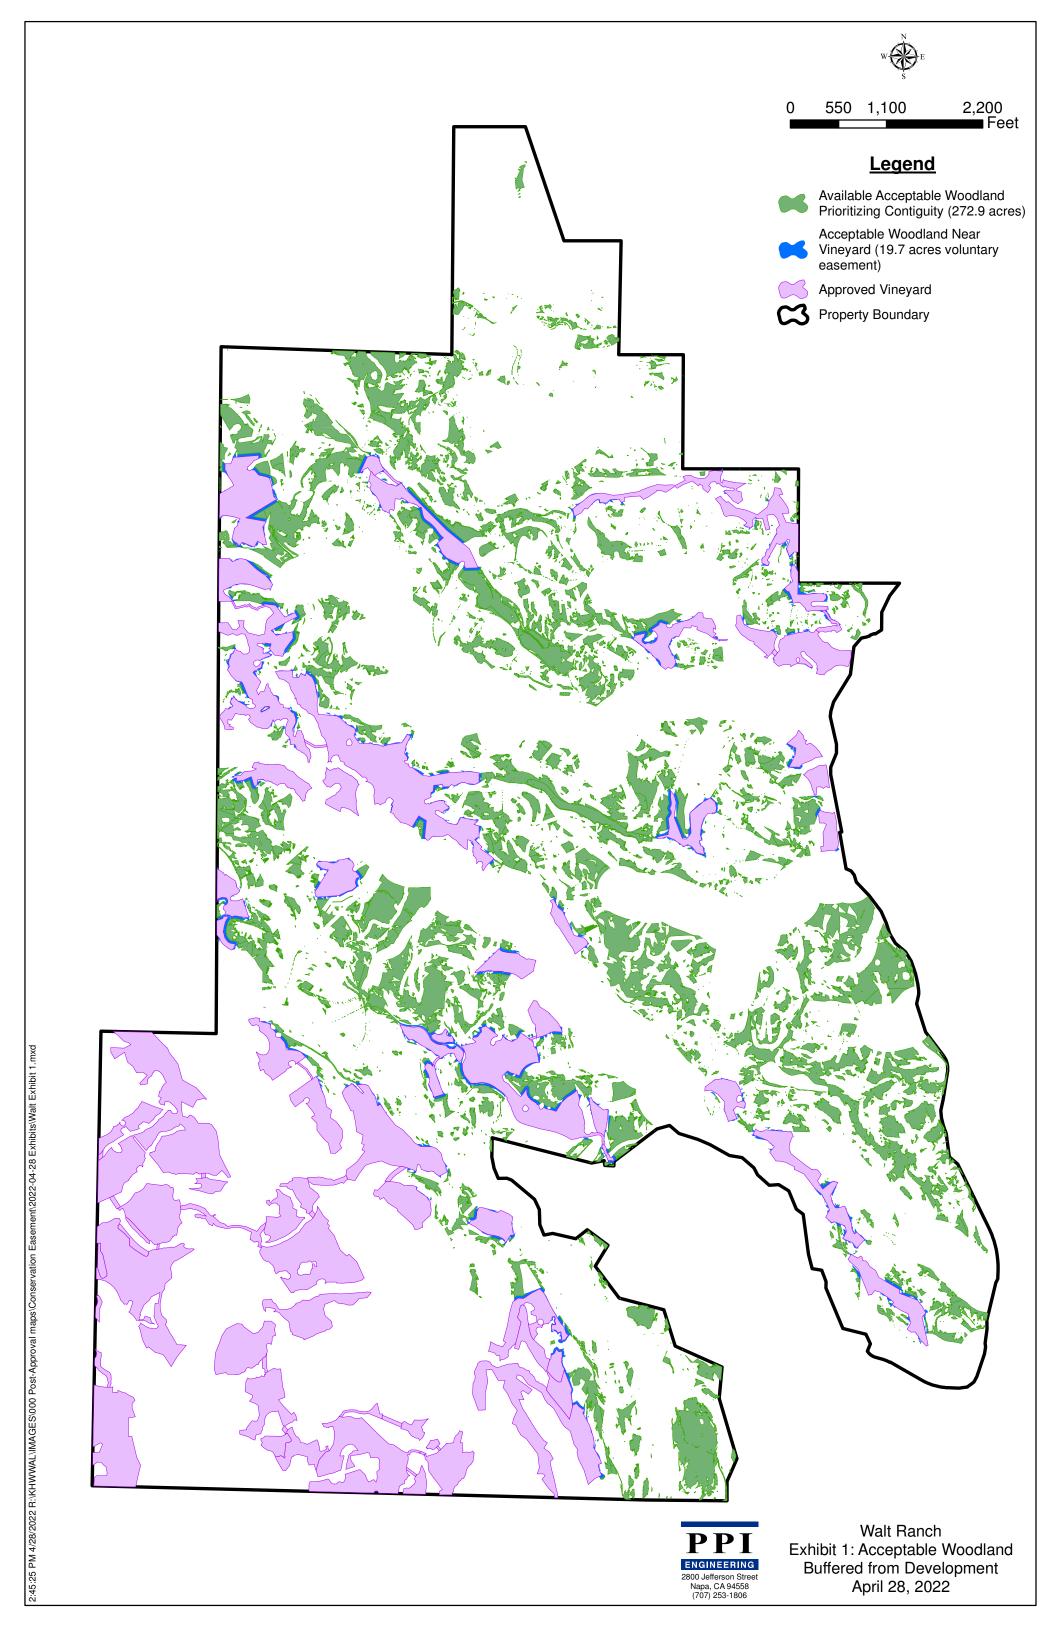

## **EXHIBIT 1**

## **Revised Mitigation Measure 6-1**

Mitigation Measure 6-1: In order to offset the construction emissions from development of the Proposed Project, the Applicant shall place in permanent protection no less than 267.7 acres of woodland habitat. The 267.7 acres to be protected shall be identified from the eligible woodland habitat depicted in the map and spreadsheet attached to this measure. The area to be protected shall include a buffer of 30 feet from the edges of any areas to be cleared that would otherwise be eligible for preservation, as indicated on the map attached to this measure. All acreage designated for preservation shall be identified as such in a conservation easement with an accredited land trust organization such as the Land Trust of Napa County as the grantee, or other means of permanent protection. The conservation easement shall be prepared in a form acceptable to County Counsel and entered into and recorded with the Napa County Recorder's office prior to any ground disturbing activities, grading or vegetation removal, or within 12 months of project approval, or whichever occurs first.